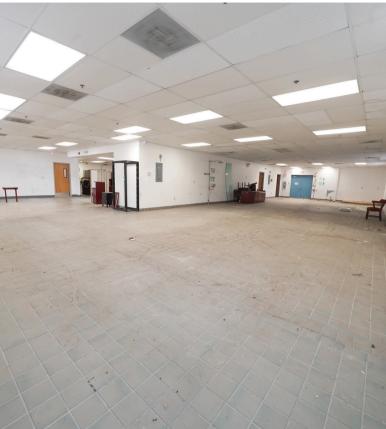

**Monthly Operating Expenses: \$6.05** 

A ... Continue of the control of the

Monthly Rent: \$22,847.50

RARE FIND! Free-standing industrial building located in a well-maintained industrial park. The building consists of a configuration of nice offices along with some large open areas for storage or production/manufacturing. Formerly built to accommodate the South Florida Water Management Lab, it is well-suited for businesses requiring a large office component or warehouse space with ample parking for fleet vehicles.

See the attached floor plan for the current configuration. (Exhibit A). Ownership is open to modifications based on the tenant's needs, as outlined in the attached conceptual plan (Exhibit B). These changes include the option to adjust the current layout to expand warehouse space or create other configurations.

### **Exhibit A**Floor Plan