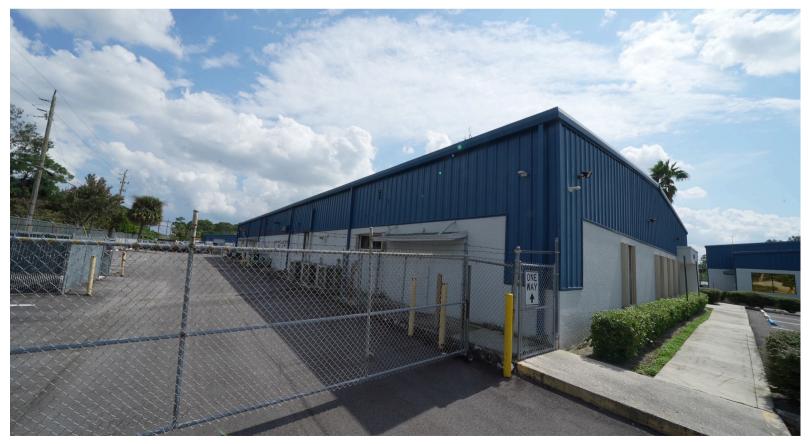

The building is fully air-conditioned with abundant plumbing and Three Phase Electrical Service. The fenced/gated area offers secure vehicle parking and additional outside storage.

## **Exhibit B**Conceptual Floor Plan

Great Location! 3 Phase electric! This industrial complex consists of 9 buildings totaling 73,000 sf. The buildings are CBS and metal construction. Ceiling heights are 18 to 21 ft Clear. Great Location for a variety of businesses! This complex is located on the east side of Skees Road in between Belvedere Road and Okeechobee Boulevard. Directly across from the Hippocrates Health Institute.