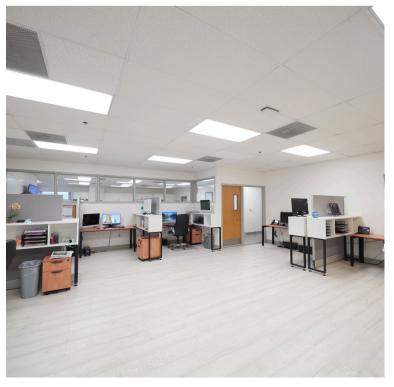

**Monthly Operating Expenses: \$6.05** 

A ... Continue of the control of the

Monthly Rent: \$22,847.50

RARE FIND! Free-standing industrial building located in a well-maintained industrial park. The building consists of a configuration of nice offices along with some large open areas for storage or production/manufacturing. Formerly built to accommodate the South Florida Water Management Lab, it is well-suited for businesses requiring a large office component or warehouse space with ample parking for fleet vehicles.

See the attached floor plan for the current configuration. (Exhibit A). Ownership is open to modifications based on the tenant's needs, as outlined in the attached conceptual plan (Exhibit B). These changes include the option to adjust the current layout to expand warehouse space or create other configurations.