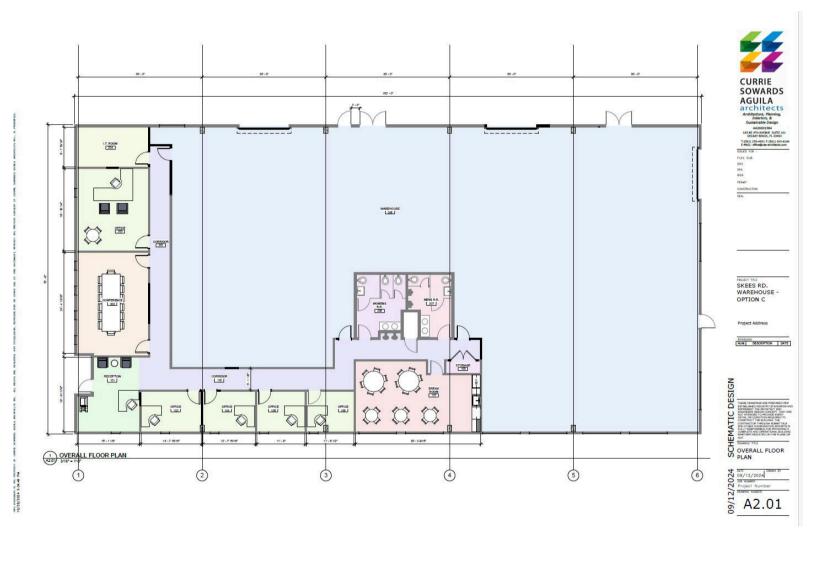

See the attached floor plan for the current configuration. (Exhibit A). Ownership is open to modifications based on the tenant's needs, as outlined in the attached conceptual plan (Exhibit B). These changes include the option to adjust the current layout to expand warehouse space or create other configurations.

## **Exhibit B**Conceptual Floor Plan

Great Location! 3 Phase electric! This industrial complex consists of 9 buildings totaling 73,000 sf. The buildings are CBS and metal construction. Ceiling heights are 18 to 21 ft Clear. Great Location for a variety of businesses! This complex is located on the east side of Skees Road in between Belvedere Road and Okeechobee Boulevard. Directly across from the Hippocrates Health Institute.