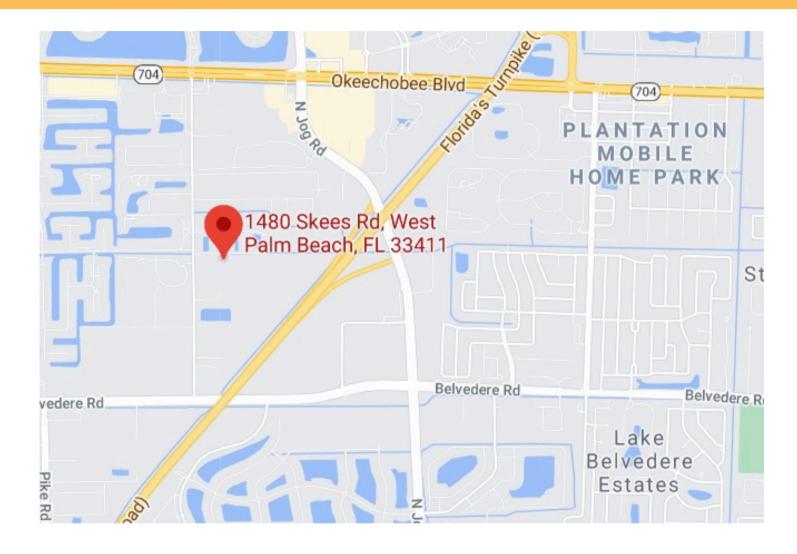

### 11,400 SF FLEX BUILDING FOR LEASE 1480 SKEES ROAD WEST PALM BEACH, FL 33411

Zoning: Industrial

Property Type: Office / Warehouse

Space Available: 11,400 SF

Min Divisible: 11,400 SF

Lease Type: NNN

Lease Rate PSF Annual: \$18.00

## **Exhibit B**Conceptual Floor Plan

Great Location! 3 Phase electric! This industrial complex consists of 9 buildings totaling 73,000 sf. The buildings are CBS and metal construction. Ceiling heights are 18 to 21 ft Clear. Great Location for a variety of businesses! This complex is located on the east side of Skees Road in between Belvedere Road and Okeechobee Boulevard. Directly across from the Hippocrates Health Institute.