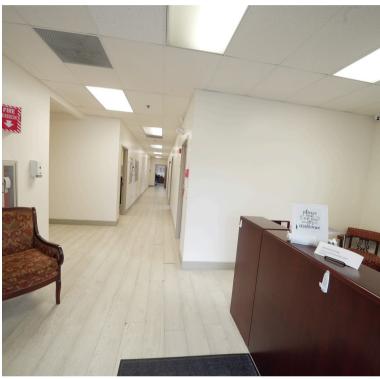

**Monthly Operating Expenses: \$6.05** 

A ... Continue of the control of the

Monthly Rent: \$22,847.50

RARE FIND! Free-standing industrial building located in a well-maintained industrial park. The building consists of a configuration of nice offices along with some large open areas for storage or production/manufacturing. Formerly built to accommodate the South Florida Water Management Lab, it is well-suited for businesses requiring a large office component or warehouse space with ample parking for fleet vehicles.

See the attached floor plan for the current configuration. (Exhibit A). Ownership is open to modifications based on the tenant's needs, as outlined in the attached conceptual plan (Exhibit B). These changes include the option to adjust the current layout to expand warehouse space or create other configurations.