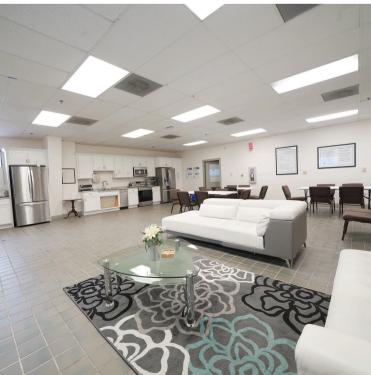

**Monthly Operating Expenses: \$6.05** 

A ... Continue of the control of the

Monthly Rent: \$22,847.50

RARE FIND! Free-standing industrial building located in a well-maintained industrial park. The building consists of a configuration of nice offices along with some large open areas for storage or production/manufacturing. Formerly built to accommodate the South Florida Water Management Lab, it is well-suited for businesses requiring a large office component or warehouse space with ample parking for fleet vehicles.

See the attached floor plan for the current configuration. (Exhibit A). Ownership is open to modifications based on the tenant's needs, as outlined in the attached conceptual plan (Exhibit B). These changes include the option to adjust the current layout to expand warehouse space or create other configurations.