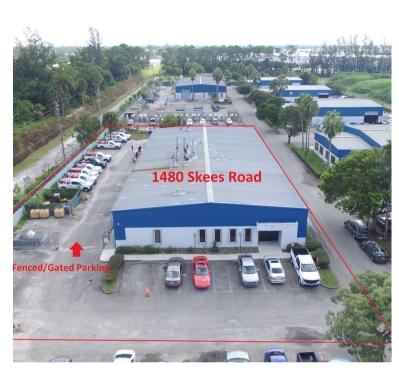

The building is fully air-conditioned with abundant plumbing and Three Phase Electrical Service. The fenced/gated area offers secure vehicle parking and additional outside storage.