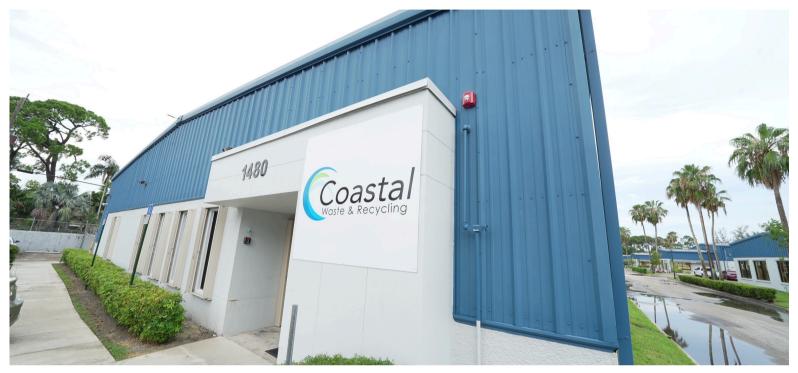

#### **SKEES ROAD INDUSTRIAL PARK**

### 11,400 SF FLEX BUILDING FOR LEASE 1480 SKEES ROAD WEST PALM BEACH, FL 33411

Zoning: Industrial

Property Type: Office / Warehouse

Space Available: 11,400 SF

Min Divisible: 11,400 SF

Lease Type: NNN

Lease Rate PSF Annual: \$18.00

**Monthly Operating Expenses: \$6.05** 

A ... Continue of the control of the

Monthly Rent: \$22,847.50

RARE FIND! Free-standing industrial building located in a well-maintained industrial park. The building consists of a configuration of nice offices along with some large open areas for storage or production/manufacturing. Formerly built to accommodate the South Florida Water Management Lab, it is well-suited for businesses requiring a large office component or warehouse space with ample parking for fleet vehicles.