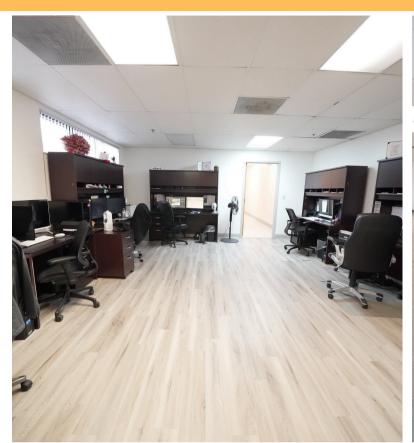

**Monthly Operating Expenses: \$6.05** 

A ... Continue of the control of the

Monthly Rent: \$22,847.50

RARE FIND! Free-standing industrial building located in a well-maintained industrial park. The building consists of a configuration of nice offices along with some large open areas for storage or production/manufacturing. Formerly built to accommodate the South Florida Water Management Lab, it is well-suited for businesses requiring a large office component or warehouse space with ample parking for fleet vehicles.

See the attached floor plan for the current configuration. (Exhibit A). Ownership is open to modifications based on the tenant's needs, as outlined in the attached conceptual plan (Exhibit B). These changes include the option to adjust the current layout to expand warehouse space or create other configurations.