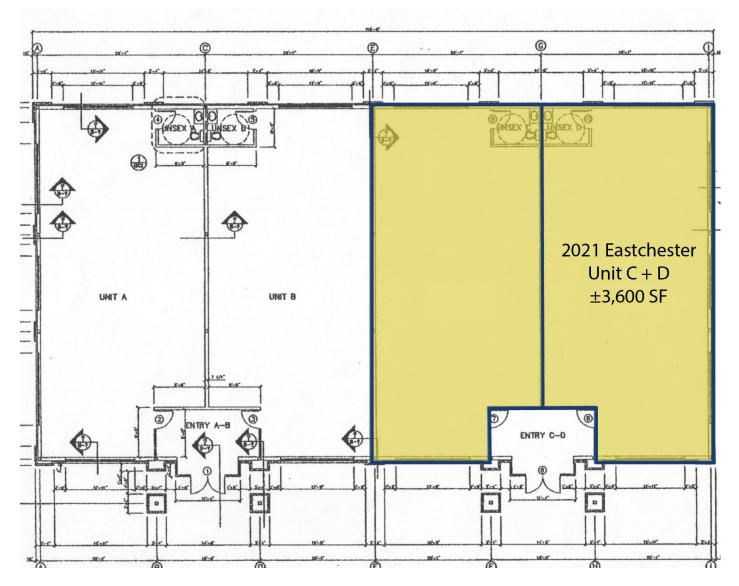

# OFFICE | MEDICAL ON HIGHWAY 68

2021 Eastchester Drive High Point, NC 27265

2021 Eastchester Office/Medical for Lease 2023 Eastchester BTS Opportunity

2021 Eastchester Unit D - ±3,600 SF

2023 Eastchester Build to Suit - up to 9,000 SF

### **OFFICE | MEDICAL ON HIGHWAY 68**

| OCATION          |                                                                                                                                                                                                  |               |            |             |          |
|------------------|--------------------------------------------------------------------------------------------------------------------------------------------------------------------------------------------------|---------------|------------|-------------|----------|
| Address          | 2021 Eastchester Drive                                                                                                                                                                           |               |            |             |          |
| City             | High Point                                                                                                                                                                                       | Zip           | 27265      | County      | Guilford |
| PROPERTY DETAILS | 3                                                                                                                                                                                                |               |            |             |          |
| Property Type    | Office/Medical                                                                                                                                                                                   | Building SF ± | 7,200      | Avail SF ±  | 3,600    |
| Year Built ±     | 2014                                                                                                                                                                                             | Floors ±      | 1          | Sprinklered | No       |
| Electrical       | City of HP                                                                                                                                                                                       | Sewer         | City of HP | Heat        | Yes      |
| Water            | City of HP                                                                                                                                                                                       | Air           | Central    | Zoning      | CU GO-M  |
| PRICING & TERMS  |                                                                                                                                                                                                  |               |            |             |          |
| Lease Rt/SF±     | \$21.00                                                                                                                                                                                          |               |            |             |          |
| Lease Type       | NNN                                                                                                                                                                                              |               |            |             |          |
|                  |                                                                                                                                                                                                  |               |            |             |          |
| Comments:        | Prime location in high traffic central Triad location. Office Park currently includes several medical related tenants.  Space is currently in shell condition to be developed to Tenant's specs. |               |            |             |          |