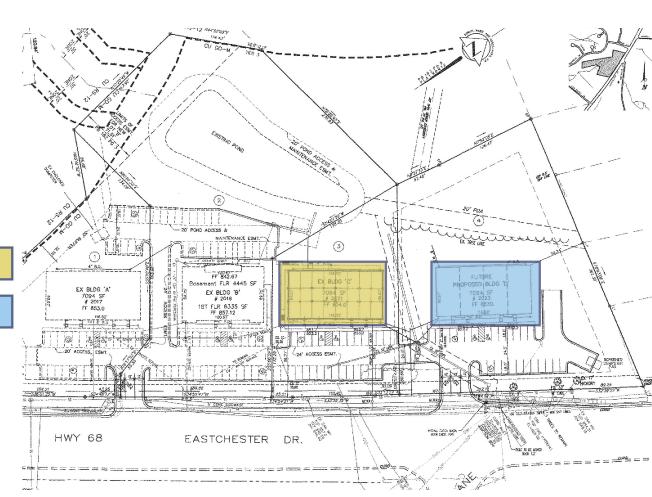

# OFFICE | MEDICAL ON HIGHWAY 68

2021 Eastchester Drive High Point, NC 27265

2021 Eastchester Office/Medical for Lease 2023 Eastchester BTS Opportunity

2021 Eastchester Unit D - ±3,600 SF

2023 Eastchester Build to Suit - up to 9,000 SF