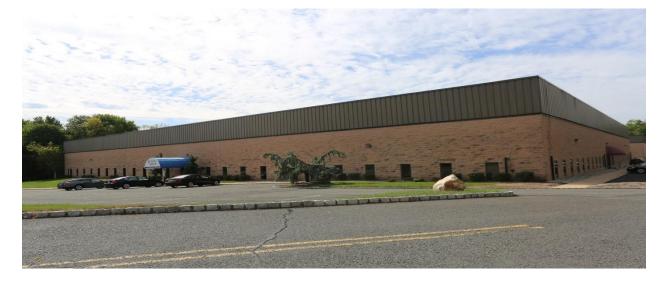

## **100 READINGTON ROAD** BRANCHBURG, NJ

## \* Available/Occupancy in 90 Days \*

PREMISES: LOADING: OFFICE AREA: CLEAR HEIGHT: PARKING: COLUMNS: POWER: SPRINKLER SYSTEM: 2024 RE TAXES: 2024 CAM: ASKING NNN RENTAL: 72,000 SF 8 tailgates approx. 8,500 SF 25' - 29' 48 spaces 48' x 45' 3000 amps @ 277/480v ESFR (.7 PSI) \$1.67 PSF \$0.94 PSF \$12.25 PSF