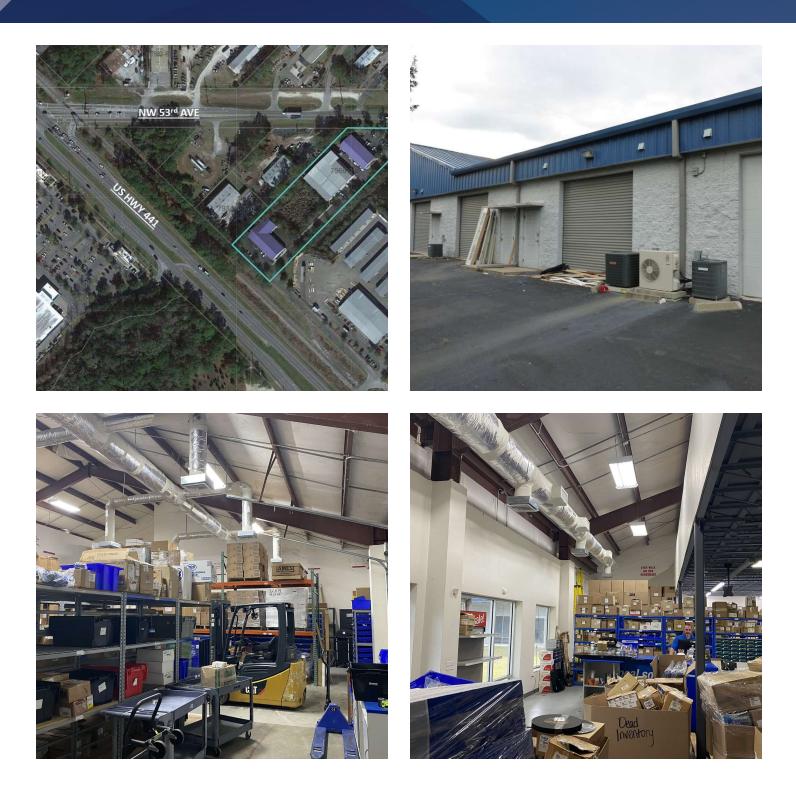

#### **PROPERTY DESCRIPTION**

This 100% climate controlled suite offers a spacious, open floor plan with bay door access and a private office, formerly a custom build for Fastenal. Access for semi deliveries, lots of windows, and a large storage mezzanine give this excellent NW location industrial excellent appeal with many potential layout options.

#### **OFFERING SUMMARY**

| Lease Rate:     | \$4,195.00 per month (NN) |
|-----------------|---------------------------|
| Available SF:   | 4,200 SF                  |
| Pass Thru Rate: | \$1.50/SF                 |
| Lot Size:       | 4.62 Acres                |
| Building Size:  | 43,167 SF                 |