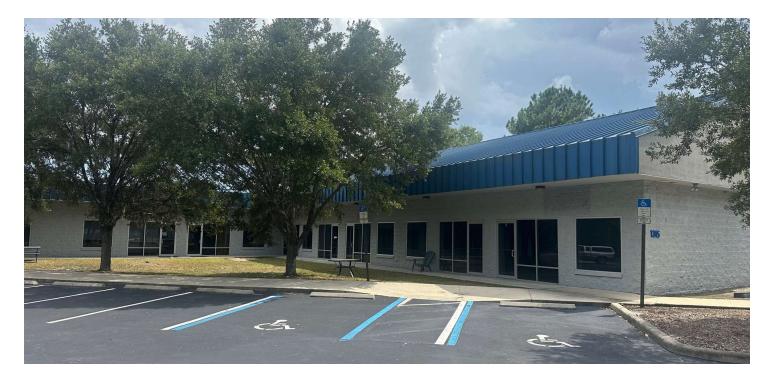

#### **PROPERTY DESCRIPTION**

This 100% climate controlled suite offers a spacious, open floor plan with bay door access and a private office, formerly a custom build for Fastenal. Access for semi deliveries, lots of windows, and a large storage mezzanine give this excellent NW location industrial excellent appeal with many potential layout options.

#### **OFFERING SUMMARY**

| Lease Rate:     | \$4,195.00 per month (NN) |
|-----------------|---------------------------|
| Available SF:   | 4,200 SF                  |
| Pass Thru Rate: | \$1.50/SF                 |
| Lot Size:       | 4.62 Acres                |
| Building Size:  | 43,167 SF                 |