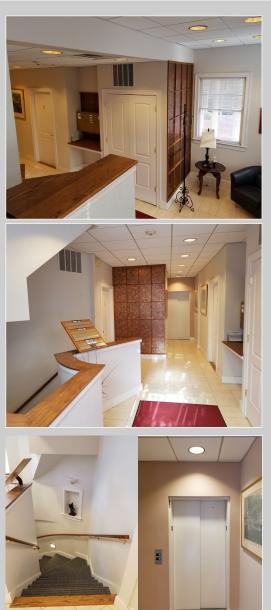

161 Washington Street contains a total 5,064 SF +/- broken up into separately metered offices. With close proximity to Route 1 and easy access to Norwood, Sharon, Canton and the surrounding towns. This beautiful multi level office building features private parking, and an elevator.