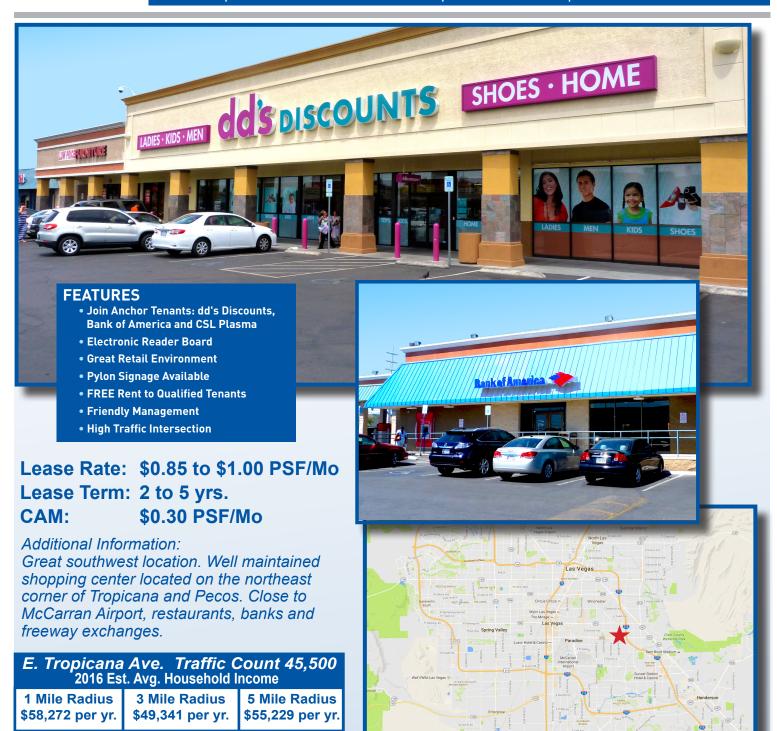

## TROPICANA PLAZA

## Tropicana & Pecos

3430 East Tropicana Ave. • Las Vegas, NV 89121 Retail Space Available from 800 Sq. Ft. to 6,000 Sq. Ft.

1399 Galleria Drive, Suite# 110 Henderson, NV 89014

**o** (702) 454-7788 **F** (702) 454-4668