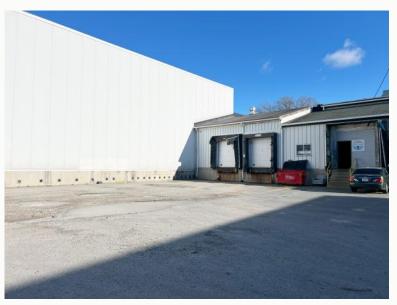

#### **Property Summary**

- Space Available -17,000± SF
- \* 3.8± Acre Site
- \* Ample Parking
- \* 2 Loading Docks with 2 Overhead Doors
- \* 32' Ceilings
- Shared Parking
- Zoned IB- Industrial B (Small NE Parking Lot Portion In Industrial A)
- \* 1± Mile from New Bedford Fishing Docks #1 Fishing Port in U.S.
- \* Close to Interstate I95 & Rte 24

**Location of Unit** 

Zoning - IB Industrial B - Small Portion of NE Parking Lot in Industrial A

Photographs

Photographs

Photographs