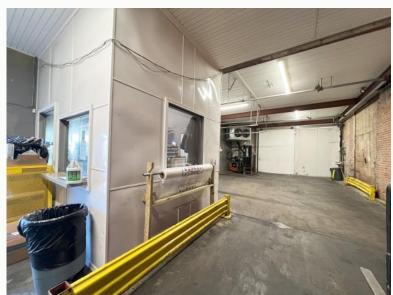

#### **Property Summary**

- Space Available -17,000± SF
- \* 3.8± Acre Site
- \* Ample Parking
- \* 2 Loading Docks with 2 Overhead Doors
- \* 32' Ceilings
- Shared Parking
- Zoned IB- Industrial B (Small NE Parking Lot Portion In Industrial A)
- \* 1± Mile from New Bedford Fishing Docks #1 Fishing Port in U.S.
- \* Close to Interstate I95 & Rte 24

**Location of Unit** 

Zoning - IB Industrial B - Small Portion of NE Parking Lot in Industrial A

Photographs

Photographs

Photographs