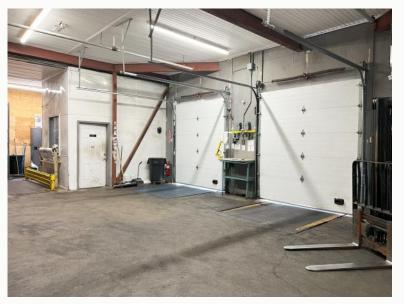

#### **Property Summary**

- Space Available -17,000± SF
- \* 3.8± Acre Site
- \* Ample Parking
- \* 2 Loading Docks with 2 Overhead Doors
- \* 32' Ceilings
- Shared Parking
- Zoned IB- Industrial B (Small NE Parking Lot Portion In Industrial A)
- \* 1± Mile from New Bedford Fishing Docks #1 Fishing Port in U.S.
- \* Close to Interstate I95 & Rte 24

**Location of Unit** 

Zoning - IB Industrial B - Small Portion of NE Parking Lot in Industrial A

Photographs

Photographs

Photographs