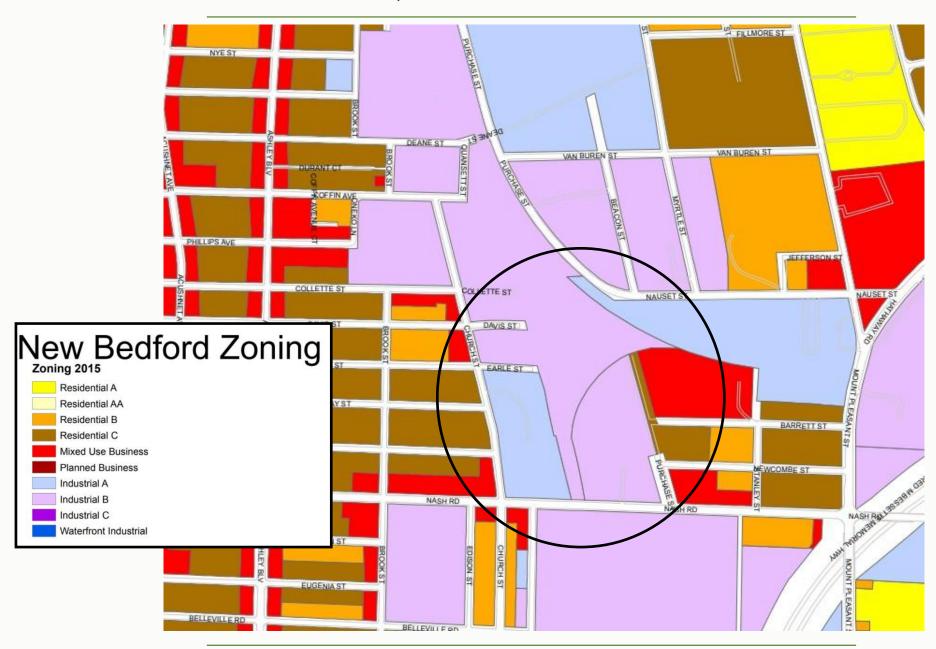

**Location of Unit** 

Zoning - IB Industrial B - Small Portion of NE Parking Lot in Industrial A

Photographs

Photographs

Photographs