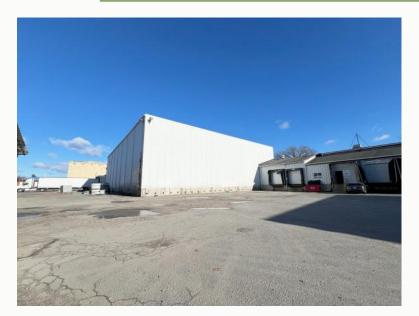

#### **Property Summary**

- Space Available -17,000± SF
- \* 3.8± Acre Site
- \* Ample Parking
- \* 2 Loading Docks with 2 Overhead Doors
- \* 32' Ceilings
- Shared Parking
- Zoned IB- Industrial B (Small NE Parking Lot Portion In Industrial A)
- \* 1± Mile from New Bedford Fishing Docks #1 Fishing Port in U.S.
- \* Close to Interstate I95 & Rte 24

**Location of Unit** 

Zoning - IB Industrial B - Small Portion of NE Parking Lot in Industrial A

Photographs

Photographs

Photographs