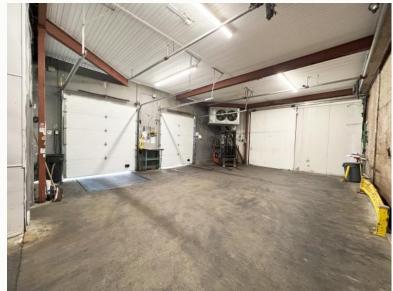

#### **Property Summary**

- Space Available -17,000± SF
- \* 3.8± Acre Site
- \* Ample Parking
- \* 2 Loading Docks with 2 Overhead Doors
- \* 32' Ceilings
- Shared Parking
- Zoned IB- Industrial B (Small NE Parking Lot Portion In Industrial A)
- \* 1± Mile from New Bedford Fishing Docks #1 Fishing Port in U.S.
- \* Close to Interstate I95 & Rte 24

**Location of Unit** 

Zoning - IB Industrial B - Small Portion of NE Parking Lot in Industrial A

Photographs

Photographs

Photographs