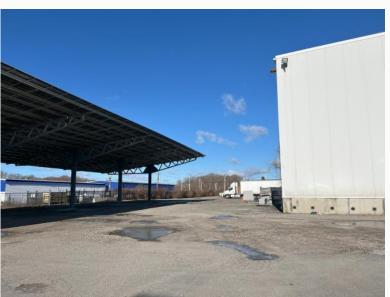

#### **Property Summary**

- Space Available -17,000± SF
- \* 3.8± Acre Site
- \* Ample Parking
- \* 2 Loading Docks with 2 Overhead Doors
- \* 32' Ceilings
- Shared Parking
- Zoned IB- Industrial B (Small NE Parking Lot Portion In Industrial A)
- \* 1± Mile from New Bedford Fishing Docks #1 Fishing Port in U.S.
- \* Close to Interstate I95 & Rte 24

**Location of Unit** 

Zoning - IB Industrial B - Small Portion of NE Parking Lot in Industrial A

Photographs

Photographs

Photographs