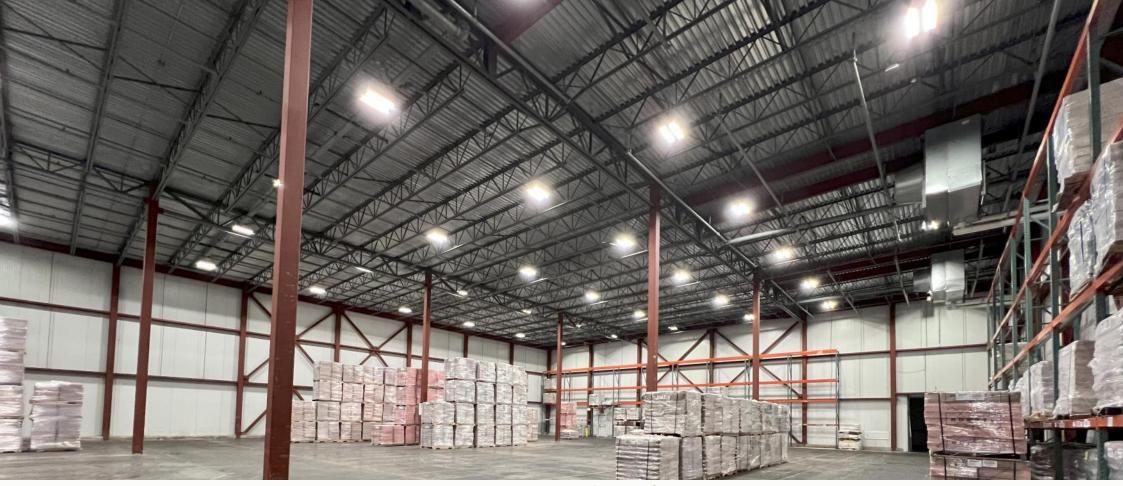

#### **UPDATED IMPROVEMENTS:**

- Membrane Roof in 2019
- Cold Storage-New Loading Dock Walls & Ceiling in 2021
   New Heavy Duty Freezer Doors in 2022
- New Boiler for Entire Building in 2022

#### **Property Summary**

- Space Available -17,000± SF
- \* 3.8± Acre Site
- \* Ample Parking
- \* 2 Loading Docks with 2 Overhead Doors
- \* 32' Ceilings
- Shared Parking
- Zoned IB- Industrial B (Small NE Parking Lot Portion In Industrial A)
- \* 1± Mile from New Bedford Fishing Docks #1 Fishing Port in U.S.
- \* Close to Interstate I95 & Rte 24