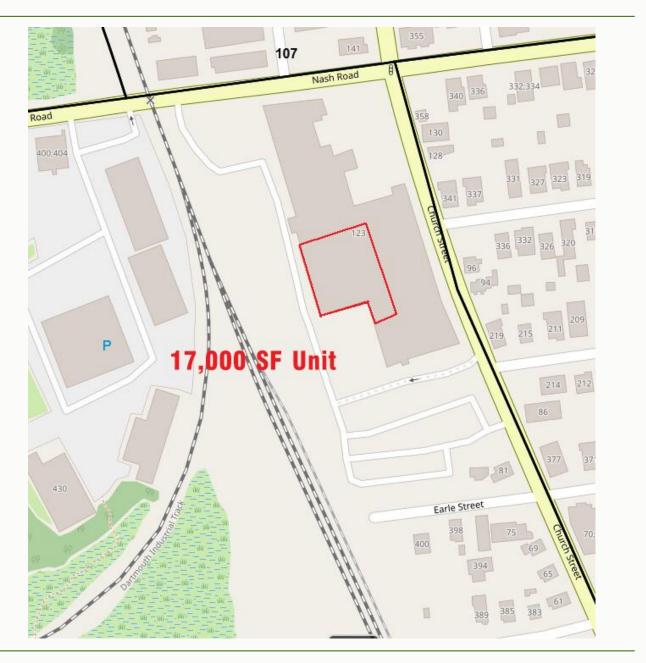

**Location of Unit** 

Zoning - IB Industrial B - Small Portion of NE Parking Lot in Industrial A

Photographs

Photographs

Photographs