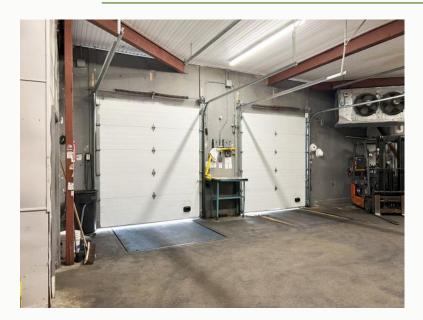

#### **Property Summary**

- Space Available -17,000± SF
- \* 3.8± Acre Site
- \* Ample Parking
- \* 2 Loading Docks with 2 Overhead Doors
- \* 32' Ceilings
- Shared Parking
- Zoned IB- Industrial B (Small NE Parking Lot Portion In Industrial A)
- \* 1± Mile from New Bedford Fishing Docks #1 Fishing Port in U.S.
- \* Close to Interstate I95 & Rte 24

**Location of Unit** 

Zoning - IB Industrial B - Small Portion of NE Parking Lot in Industrial A

Photographs

Photographs

Photographs