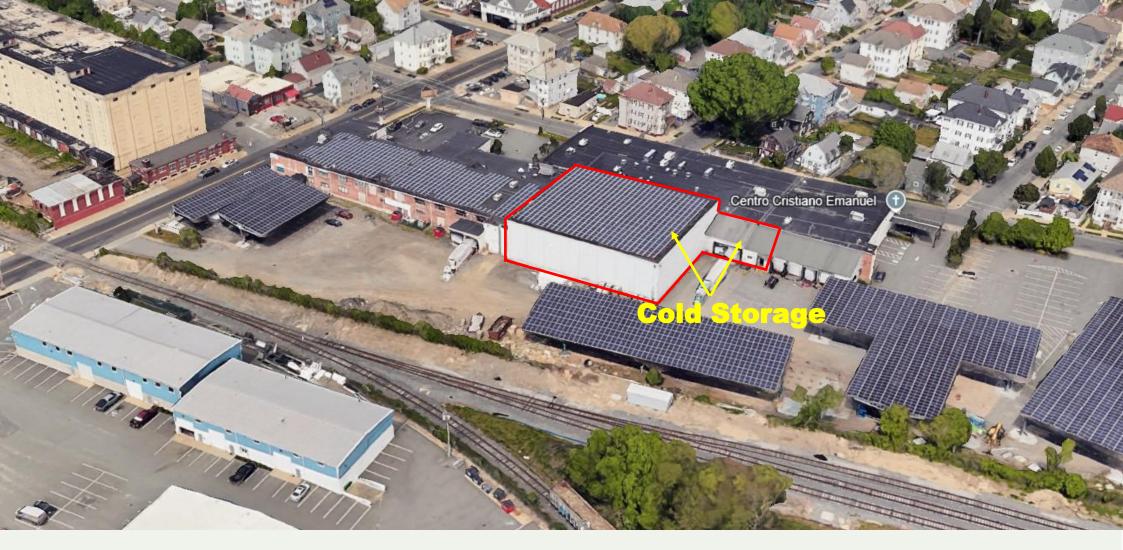

For Lease at \$9.75/SF NNN Plus CAM AT \$3.75/SF 17,000± SF

Cold Storage Space Available January 1, 2025

#### **Property Summary**

- Space Available -17,000± SF
- \* 3.8± Acre Site
- \* Ample Parking
- \* 2 Loading Docks with 2 Overhead Doors
- \* 32' Ceilings
- Shared Parking
- Zoned IB- Industrial B (Small NE Parking Lot Portion In Industrial A)
- \* 1± Mile from New Bedford Fishing Docks #1 Fishing Port in U.S.
- \* Close to Interstate I95 & Rte 24