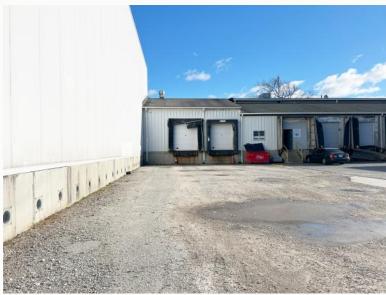

#### **Property Summary**

- Space Available -17,000± SF
- \* 3.8± Acre Site
- \* Ample Parking
- \* 2 Loading Docks with 2 Overhead Doors
- \* 32' Ceilings
- Shared Parking
- Zoned IB- Industrial B (Small NE Parking Lot Portion In Industrial A)
- \* 1± Mile from New Bedford Fishing Docks #1 Fishing Port in U.S.
- \* Close to Interstate I95 & Rte 24

**Location of Unit** 

Zoning - IB Industrial B - Small Portion of NE Parking Lot in Industrial A

Photographs

Photographs

Photographs