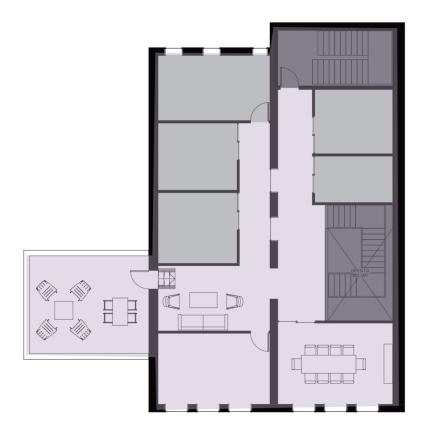

| Availabilities  | SF        | Date Available |  |
|-----------------|-----------|----------------|--|
| Suite 200       | 12,010 SF | Immediately    |  |
| Suite 300 & 400 | 14,829 SF | Immediately    |  |