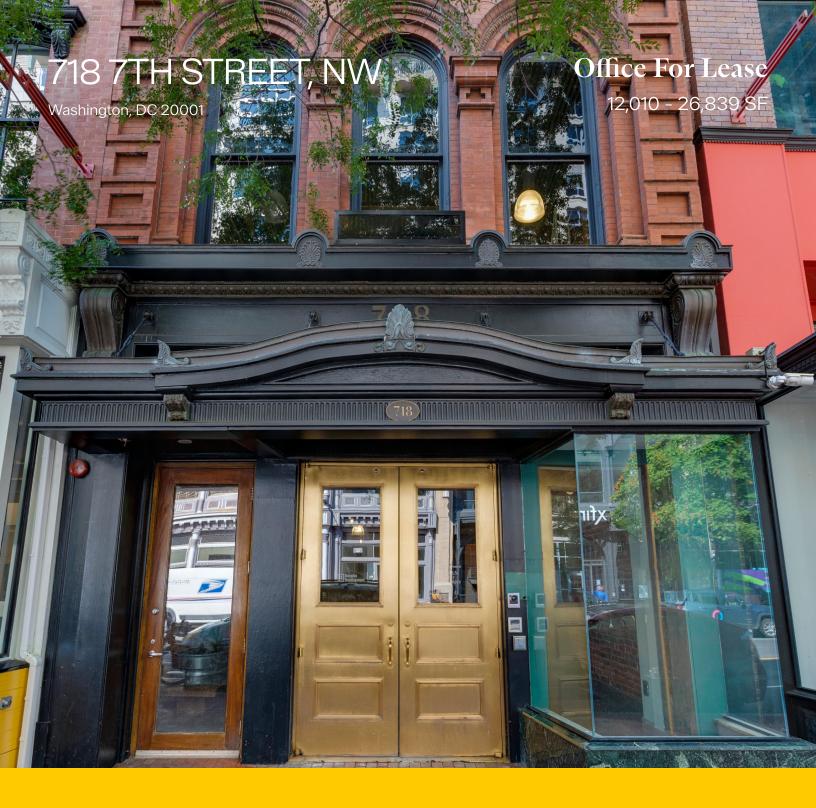

#### 718 7TH STREET, NW

Washington, DC 20001

#### **Property Highlights**

- Great brick & beam construction
- Full Building Opportunity!
- Private outdoor patio on 4th floor
- Steps from Capital One Arena
- Heartbeat of Chinatown, blocks from Gallery Place & Metro Center station
- Great option for Coworking/Technology firm
- Furniture available with direct entrance to 7th Street
- \$515 million Capital One Arena renovation forthcoming
- Nearly 2 million square feet of retail in the nearby vicinity