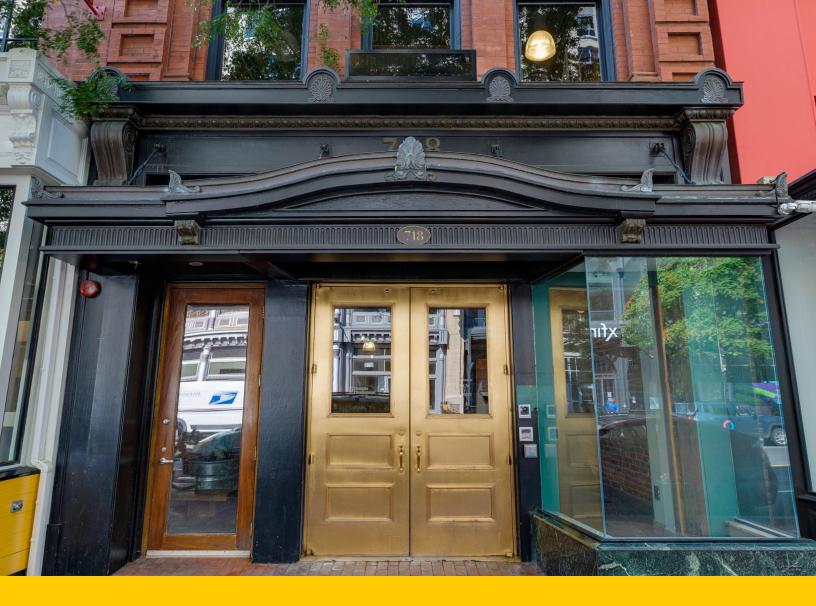

#### 718 7TH STREET, NW

Washington, DC 20001

#### **Property Highlights**

- Great brick & beam construction
- Full Building Opportunity!
- Private outdoor patio on 4th floor
- Steps from Capital One Arena
- Heartbeat of Chinatown, blocks from Gallery Place & Metro Center station
- Great option for Coworking/Technology firm
- Furniture available with direct entrance to 7th Street
- \$515 million Capital One Arena renovation forthcoming
- Nearly 2 million square feet of retail in the nearby vicinity