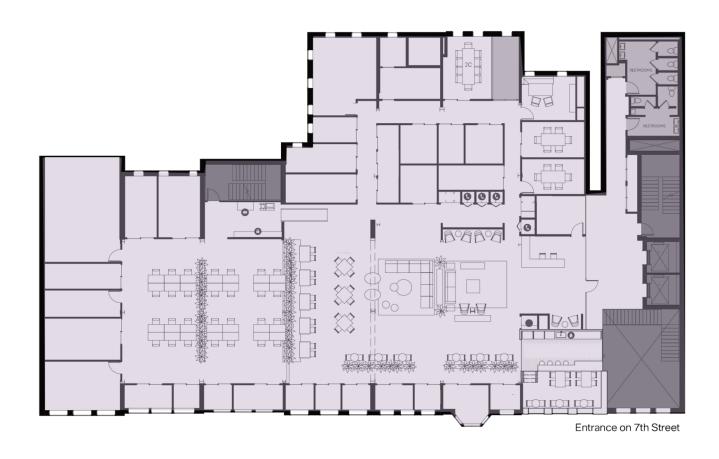

Merrill Turnbull

Adam Biberaj

Tim Whitebread

202.513.6713 mturnbull@lpc.com 202.513.6736 abiberaj@lpc.com 202.513.6712 twhitebread@lpc.com Lincoln

Washington, DC 20001

|   | Suite     | Size      | Description                                                                                                                  | Virtual Tour |
|---|-----------|-----------|------------------------------------------------------------------------------------------------------------------------------|--------------|
| - | Suite 200 | 12,010 SF | Features brick, concrete, and warm wood details complemented by striking floor-to-ceiling windows. Can be leased separately. | View Here    |