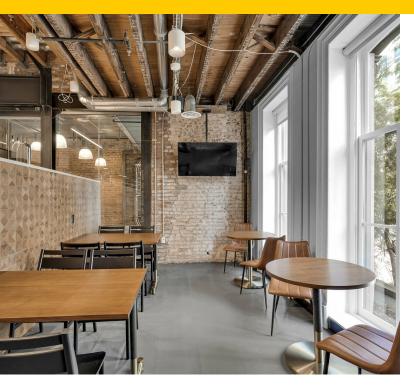

Merrill Turnbull

Adam Biberaj

Tim Whitebread

202.513.6713 mturnbull@lpc.com 202.513.6736 abiberaj@lpc.com 202.513.6712 twhitebread@lpc.com Lincoln

Washington, DC 20001

|   | Suite     | Size      | Description                                                                                                                  | Virtual Tour |
|---|-----------|-----------|------------------------------------------------------------------------------------------------------------------------------|--------------|
| - | Suite 200 | 12,010 SF | Features brick, concrete, and warm wood details complemented by striking floor-to-ceiling windows. Can be leased separately. | View Here    |