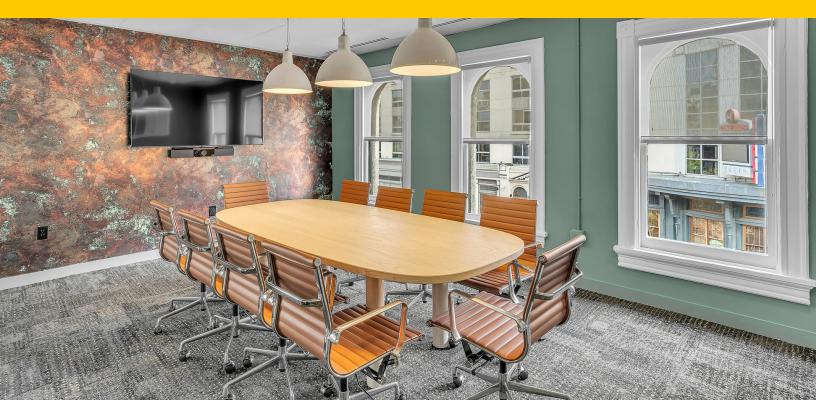

Merrill Turnbull

Adam Biberaj

Tim Whitebread

202.513.6713 mturnbull@lpc.com 202.513.6736 abiberaj@lpc.com 202.513.6712 twhitebread@lpc.com Lincoln

Washington, DC 20001

|   | Suite     | Size      | Description                                                                                                                  | Virtual Tour |
|---|-----------|-----------|------------------------------------------------------------------------------------------------------------------------------|--------------|
| - | Suite 200 | 12,010 SF | Features brick, concrete, and warm wood details complemented by striking floor-to-ceiling windows. Can be leased separately. | View Here    |