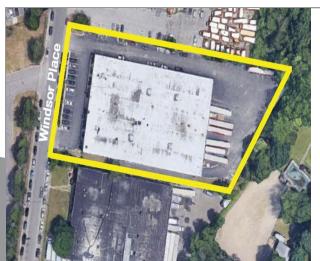

# 110 Windsor Place, Central Islip, New York

Two miles to the Long Island Expressway. Newly renovated office space and showroom.

- 4,277 square feet of office and showroom space built in 2016
- > 35,723 square foot warehouse & workshop
- 1,725 square foot storage mezzanine (not included in 40,000 square feet)
- > 20' clear ceiling height
- > Fully air-conditioned and fire-sprinklered

### **Description:**

40,000 square foot industrial building with newly renovated office and showroom space. Situated on 2.41 acres. Divided into two separate units of 20,000 square feet.

### Parking:

77 spaces