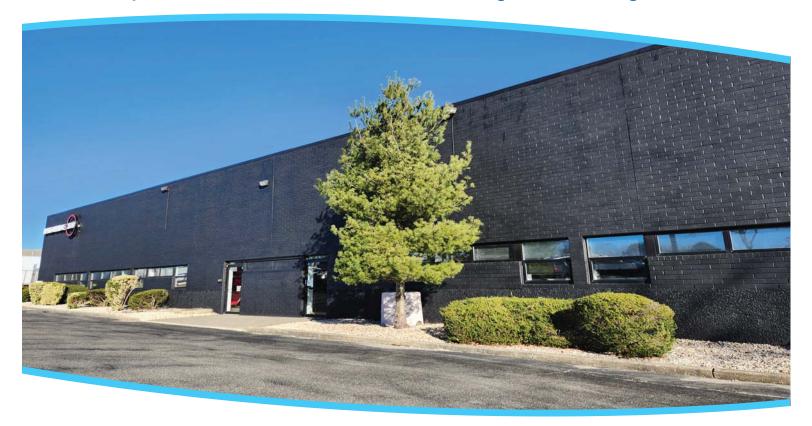

# 40,000 Square Foot Industrial Building For Sale

Fully air-conditioned, 20-foot clear height, 5 loading docks

# 110 Windsor Place, Central Islip, New York

Two miles to the Long Island Expressway. Newly renovated office space and showroom.

- 4,277 square feet of office and showroom space built in 2016
- > 35,723 square foot warehouse & workshop
- 1,725 square foot storage mezzanine (not included in 40,000 square feet)
- > 20' clear ceiling height
- > Fully air-conditioned and fire-sprinklered

### **Description:**

40,000 square foot industrial building with newly renovated office and showroom space. Situated on 2.41 acres. Divided into two separate units of 20,000 square feet.