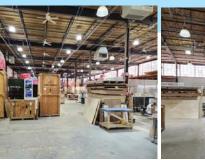

# 110 Windsor Place, Central Islip, New York

Two miles to the Long Island Expressway. Newly renovated office space and showroom.

- 4,277 square feet of office and showroom space built in 2016
- > 35,723 square foot warehouse & workshop
- 1,725 square foot storage mezzanine (not included in 40,000 square feet)
- > 20' clear ceiling height
- > Fully air-conditioned and fire-sprinklered

### **Description:**

40,000 square foot industrial building with newly renovated office and showroom space. Situated on 2.41 acres. Divided into two separate units of 20,000 square feet.

## **Building:**

Heat: Gas

Air-conditioned: Entire building

Fire sprinklers: Yes Ceiling height: 20' clear Electric: 2,000 amps

Loading: 5 loading docks, 2 drive-in doors

Sale: Taxes:

27