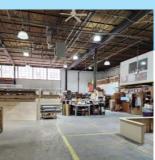

# 40,000 Square Foot Industrial Building For Sale

Fully air-conditioned, 20-foot clear height, 5 loading docks

### **Description:**

40,000 square foot industrial building with newly renovated office and showroom space. Situated on 2.41 acres. Divided into two separate units of 20,000 square feet.

## **Building:**

Heat: Gas

Air-conditioned: Entire building

Fire sprinklers: Yes Ceiling height: 20' clear Electric: 2,000 amps

Loading: 5 loading docks, 2 drive-in doors

Sale: Taxes:

27