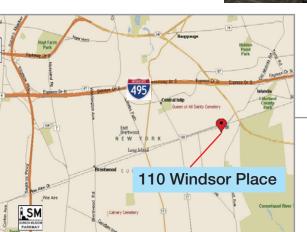

# 110 Windsor Place, Central Islip, New York

Two miles to the Long Island Expressway. Newly renovated office space and showroom.

- 4,277 square feet of office and showroom space built in 2016
- > 35,723 square foot warehouse & workshop
- 1,725 square foot storage mezzanine (not included in 40,000 square feet)
- > 20' clear ceiling height
- > Fully air-conditioned and fire-sprinklered

#### Location:

Less than a mile to Route 454. Two miles to the Long Island Expressway. Five miles to Southern State/ Heckscher Parkway and Sunrise Highway.