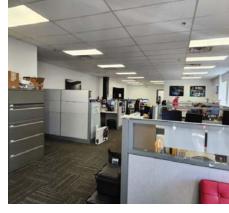

# 110 Windsor Place, Central Islip, New York

Two miles to the Long Island Expressway. Newly renovated office space and showroom.

- 4,277 square feet of office and showroom space built in 2016
- > 35,723 square foot warehouse & workshop
- 1,725 square foot storage mezzanine (not included in 40,000 square feet)
- > 20' clear ceiling height
- > Fully air-conditioned and fire-sprinklered

### **Description:**

40,000 square foot industrial building with newly renovated office and showroom space. Situated on 2.41 acres. Divided into two separate units of 20,000 square feet.