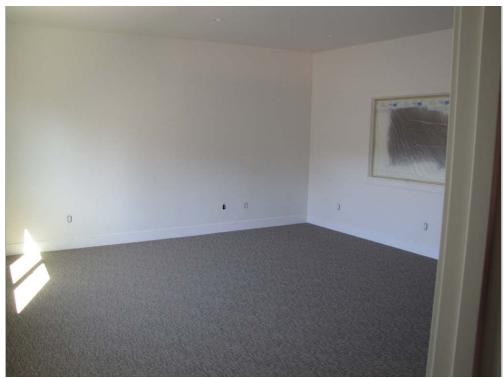

## **PROPERTY FEATURES:**

- Metal building. Ground floor is ±4,136 RSF
- $-\pm289$  RSF of office space on both the ground floor and second floor
- ±1,500 RSF secured yard
- Front roll-up door and roll-up available to side yard
- 19' clear height
- Zoned LI/O; Light Industrial/Office
- Behind Marin Square with easy access to Highways 101 and 580 and the Richmond/San Rafael Bridge
- Undergoing upgrades with new restrooms, lights, office space, new landscaping & paving

## Photo Gallery