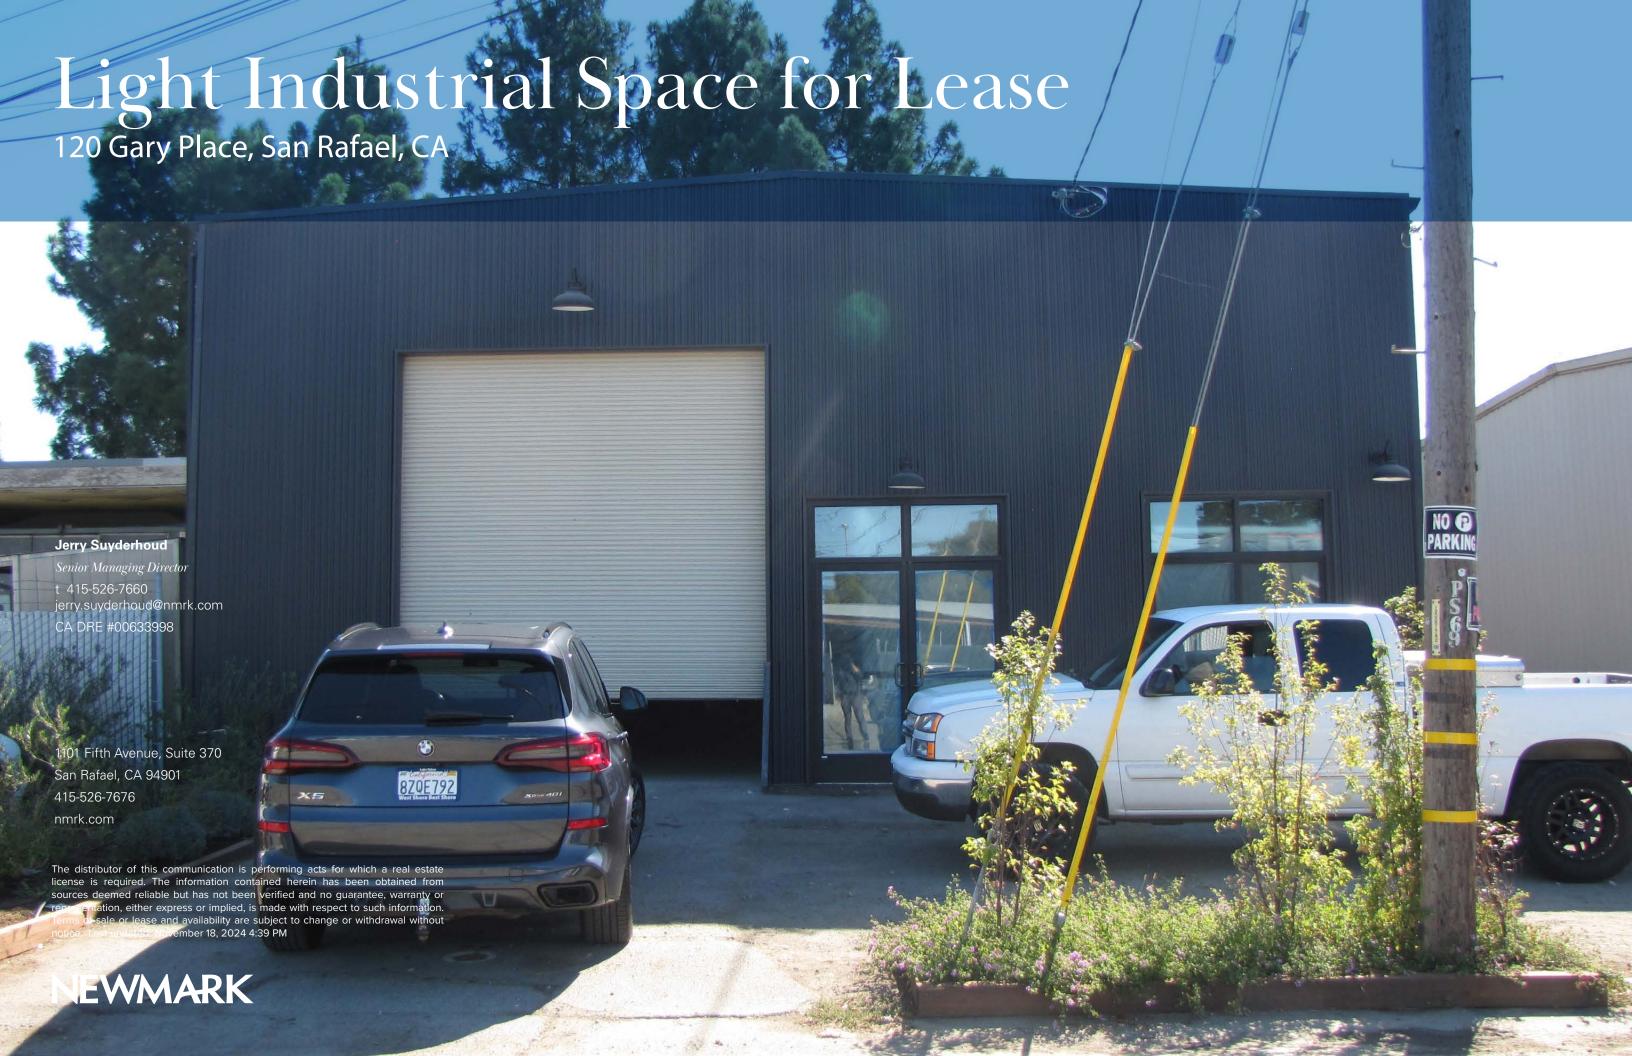

## **PROPERTY FEATURES:**

- Metal building. Ground floor is ±4,136 RSF
- $-\pm289$  RSF of office space on both the ground floor and second floor
- ±1,500 RSF secured yard
- Front roll-up door and roll-up available to side yard
- 19' clear height
- Zoned LI/O; Light Industrial/Office
- Behind Marin Square with easy access to Highways 101 and 580 and the Richmond/San Rafael Bridge
- Undergoing upgrades with new restrooms, lights, office space, new landscaping & paving