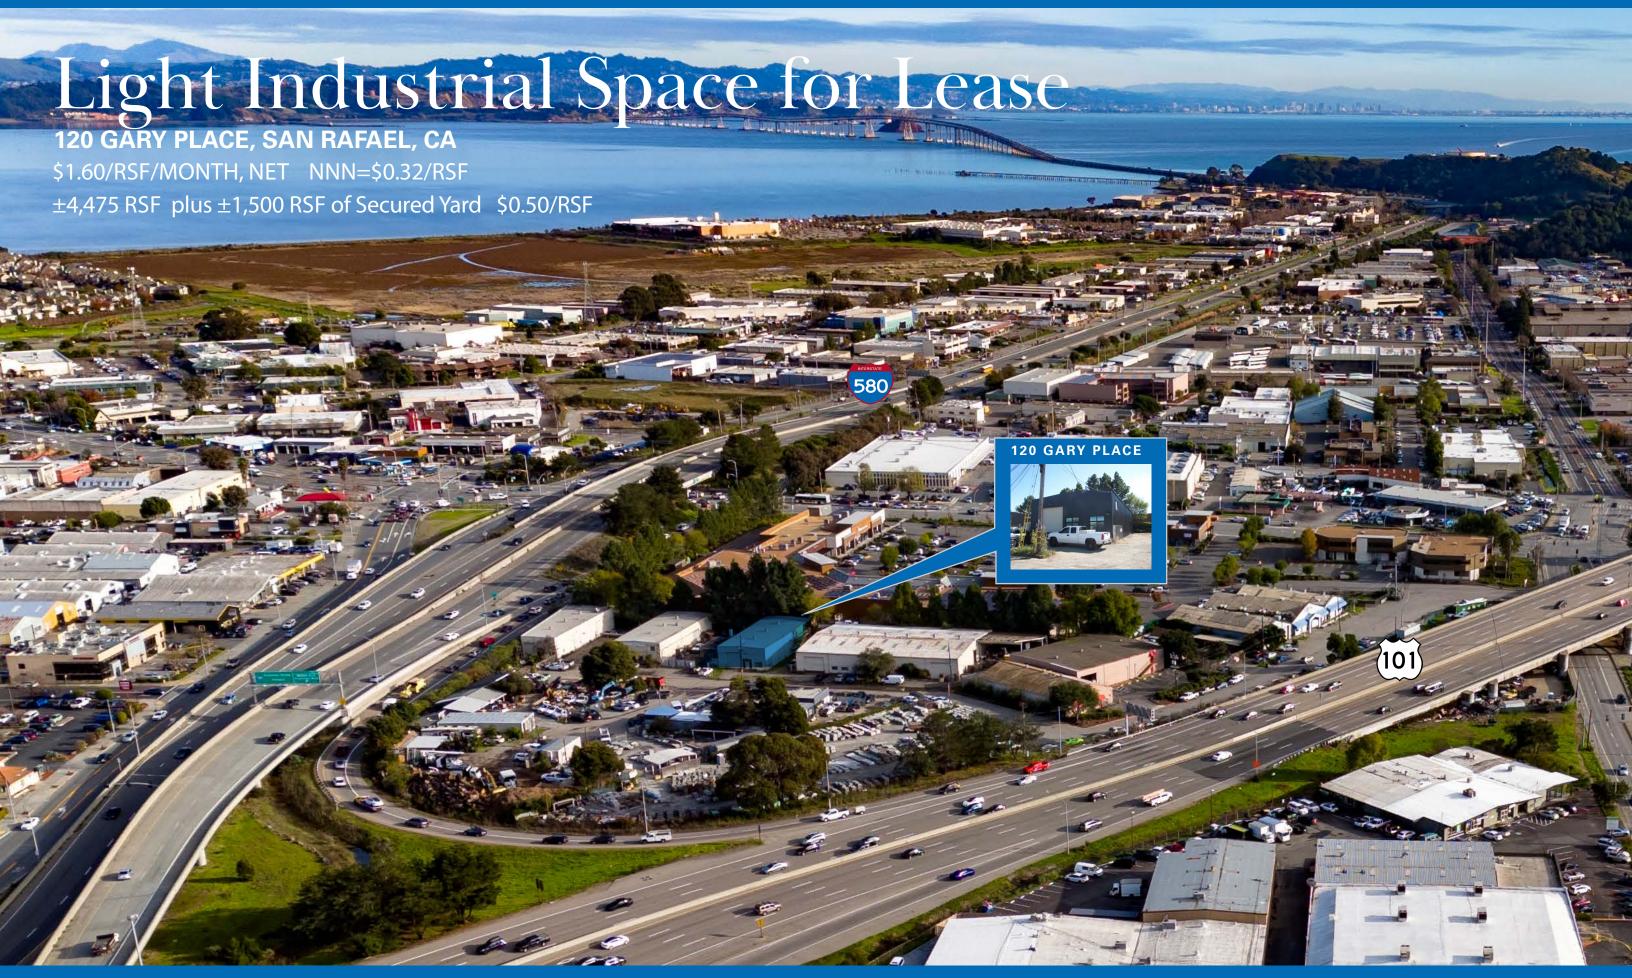

LIGHT INDUSTRIAL SPACE FOR LEASE 120 GARY PLACE, SAN RAFAEL, CA

## Highlights

**ASKING RATE:** \$1.60/RSF/MONTH, NET NNN=\$0.32/RSF

**AVAILABLE**: **±**4,475 RSF

Plus ±1,500 RSF secured yard \$0.50/RSF

## **PROPERTY FEATURES:**

- Metal building. Ground floor is ±4,136 RSF
- $-\pm289$  RSF of office space on both the ground floor and second floor
- ±1,500 RSF secured yard
- Front roll-up door and roll-up available to side yard
- 19' clear height
- Zoned LI/O; Light Industrial/Office
- Behind Marin Square with easy access to Highways 101 and 580 and the Richmond/San Rafael Bridge
- Undergoing upgrades with new restrooms, lights, office space, new landscaping & paving