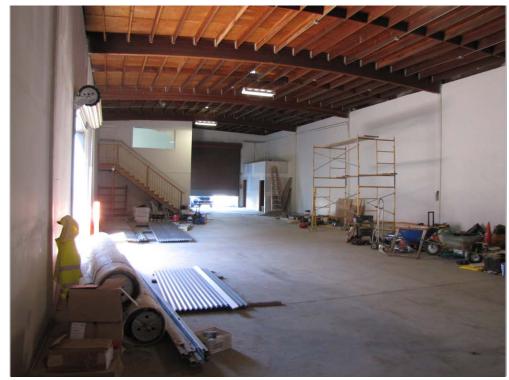

LIGHT INDUSTRIAL SPACE FOR LEASE 120 GARY PLACE, SAN RAFAEL, CA

## Highlights

**ASKING RATE:** \$1.60/RSF/MONTH, NET NNN=\$0.32/RSF

**AVAILABLE**: **±**4,475 RSF

Plus ±1,500 RSF secured yard \$0.50/RSF

## **PROPERTY FEATURES:**

- Metal building. Ground floor is ±4,136 RSF
- $-\pm289$  RSF of office space on both the ground floor and second floor
- ±1,500 RSF secured yard
- Front roll-up door and roll-up available to side yard
- 19' clear height
- Zoned LI/O; Light Industrial/Office
- Behind Marin Square with easy access to Highways 101 and 580 and the Richmond/San Rafael Bridge
- Undergoing upgrades with new restrooms, lights, office space, new landscaping & paving



LIGHT INDUSTRIAL SPACE FOR LEASE 120 GARY PLACE, SAN RAFAEL, CA

## Photo Gallery