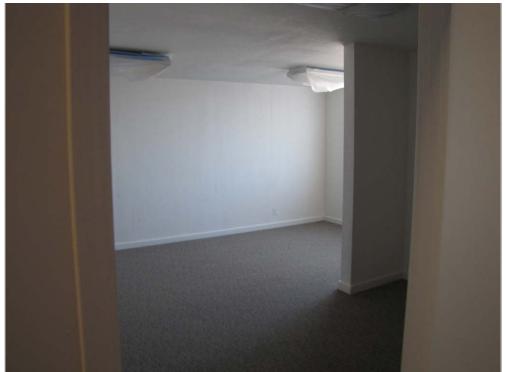

## **PROPERTY FEATURES:**

- Metal building. Ground floor is ±4,136 RSF
- $-\pm289$  RSF of office space on both the ground floor and second floor
- ±1,500 RSF secured yard
- Front roll-up door and roll-up available to side yard
- 19' clear height
- Zoned LI/O; Light Industrial/Office
- Behind Marin Square with easy access to Highways 101 and 580 and the Richmond/San Rafael Bridge
- Undergoing upgrades with new restrooms, lights, office space, new landscaping & paving

## Photo Gallery