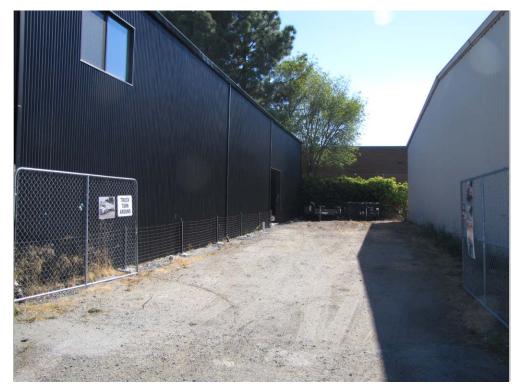

LIGHT INDUSTRIAL SPACE FOR LEASE 120 GARY PLACE, SAN RAFAEL, CA

## Highlights

**ASKING RATE:** \$1.60/RSF/MONTH, NET NNN=\$0.32/RSF

**AVAILABLE**: **±**4,475 RSF

Plus ±1,500 RSF secured yard \$0.50/RSF

## **PROPERTY FEATURES:**

- Metal building. Ground floor is ±4,136 RSF
- $-\pm289$  RSF of office space on both the ground floor and second floor
- ±1,500 RSF secured yard
- Front roll-up door and roll-up available to side yard
- 19' clear height
- Zoned LI/O; Light Industrial/Office
- Behind Marin Square with easy access to Highways 101 and 580 and the Richmond/San Rafael Bridge
- Undergoing upgrades with new restrooms, lights, office space, new landscaping & paving



LIGHT INDUSTRIAL SPACE FOR LEASE 120 GARY PLACE, SAN RAFAEL, CA

## Photo Gallery