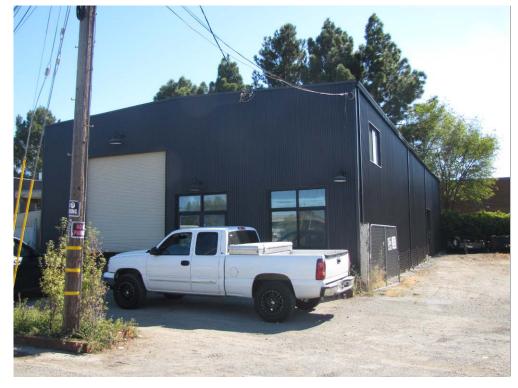

LIGHT INDUSTRIAL SPACE FOR LEASE 120 GARY PLACE, SAN RAFAEL, CA

## Highlights

**ASKING RATE:** \$1.60/RSF/MONTH, NET NNN=\$0.32/RSF

**AVAILABLE**: **±**4,475 RSF

Plus ±1,500 RSF secured yard \$0.50/RSF

## **PROPERTY FEATURES:**

- Metal building. Ground floor is ±4,136 RSF
- $-\pm289$  RSF of office space on both the ground floor and second floor
- ±1,500 RSF secured yard
- Front roll-up door and roll-up available to side yard
- 19' clear height
- Zoned LI/O; Light Industrial/Office
- Behind Marin Square with easy access to Highways 101 and 580 and the Richmond/San Rafael Bridge
- Undergoing upgrades with new restrooms, lights, office space, new landscaping & paving