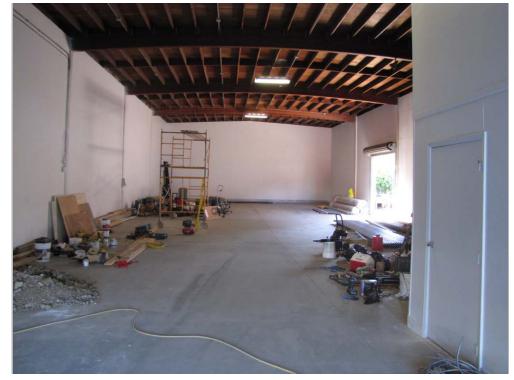

## **PROPERTY FEATURES:**

- Metal building. Ground floor is ±4,136 RSF
- $-\pm289$  RSF of office space on both the ground floor and second floor
- ±1,500 RSF secured yard
- Front roll-up door and roll-up available to side yard
- 19' clear height
- Zoned LI/O; Light Industrial/Office
- Behind Marin Square with easy access to Highways 101 and 580 and the Richmond/San Rafael Bridge
- Undergoing upgrades with new restrooms, lights, office space, new landscaping & paving

## Photo Gallery