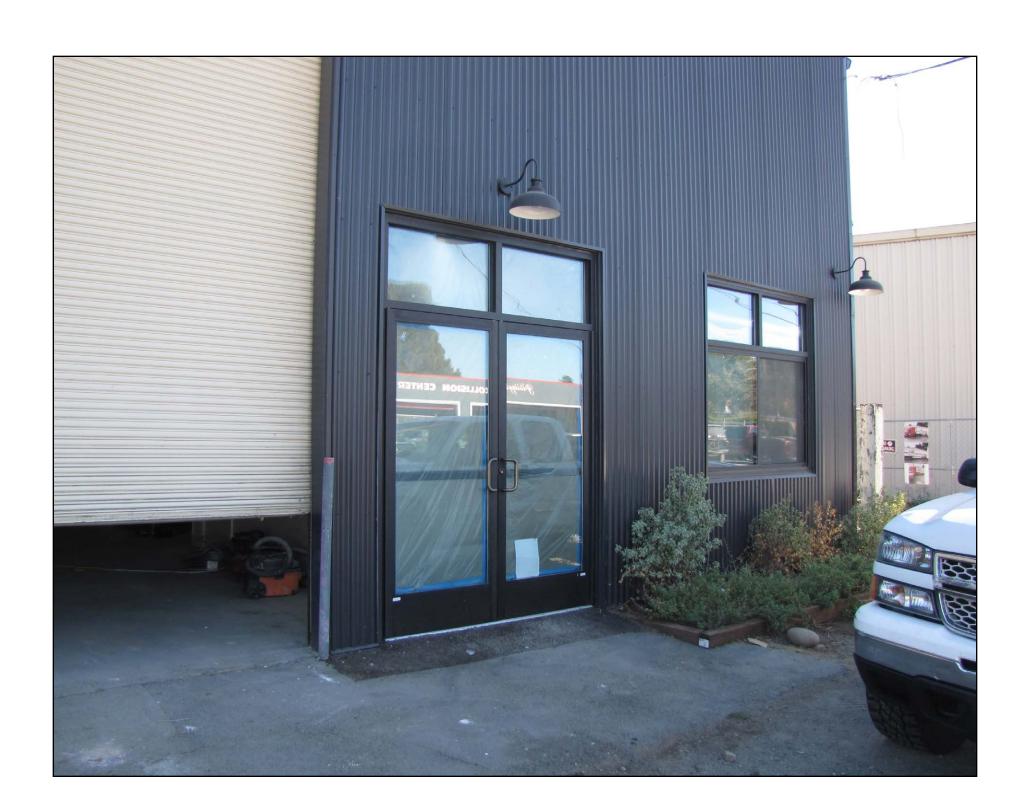

LIGHT INDUSTRIAL SPACE FOR LEASE 120 GARY PLACE, SAN RAFAEL, CA

## Highlights

**ASKING RATE:** \$1.60/RSF/MONTH, NET NNN=\$0.32/RSF

**AVAILABLE**: **±**4,475 RSF

Plus ±1,500 RSF secured yard \$0.50/RSF

## **PROPERTY FEATURES:**

- Metal building. Ground floor is ±4,136 RSF
- $-\pm289$  RSF of office space on both the ground floor and second floor
- ±1,500 RSF secured yard
- Front roll-up door and roll-up available to side yard
- 19' clear height
- Zoned LI/O; Light Industrial/Office
- Behind Marin Square with easy access to Highways 101 and 580 and the Richmond/San Rafael Bridge
- Undergoing upgrades with new restrooms, lights, office space, new landscaping & paving



LIGHT INDUSTRIAL SPACE FOR LEASE 120 GARY PLACE, SAN RAFAEL, CA

## Photo Gallery