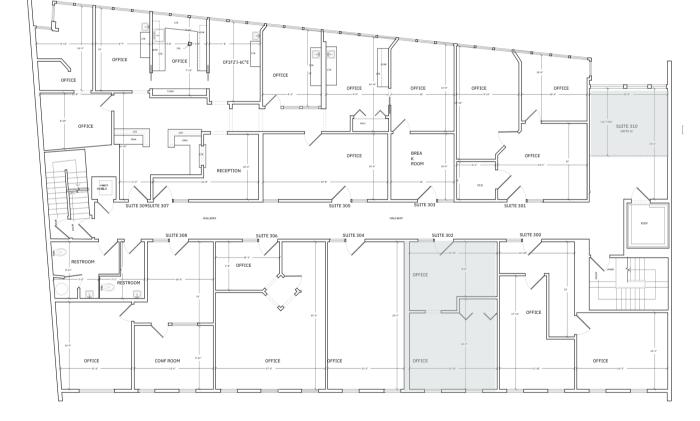

3RD FLOOR 130 SF - 1,574 SF

|           | SUITE                  | <b>RENTABLE SF</b> | MONTHLY RENT |
|-----------|------------------------|--------------------|--------------|
| AVAILABLE | 302                    | 422                | \$1,051      |
| UNITS     | 310                    | 136                | \$918        |
|           | <b>3rd Floor Total</b> | +/- 558            |              |