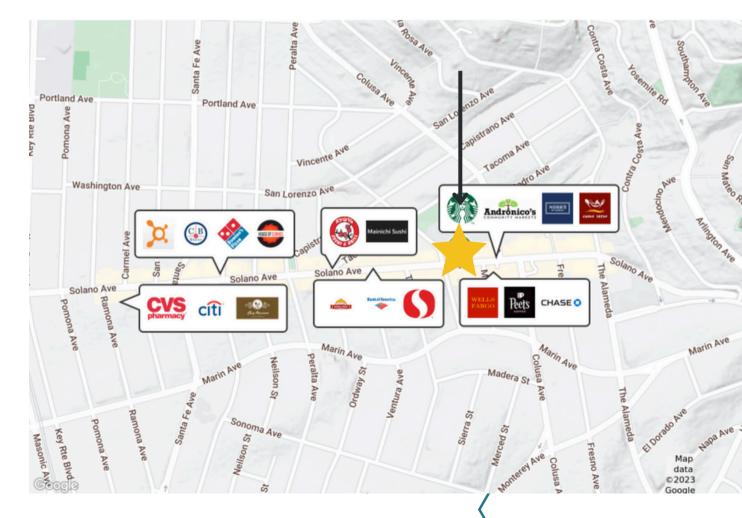

### FOOD & BEVERAGE

Starbucks Barney's Gourmet Hamburgers

### **GROCERY STORES**

Andronico's Community Market Safeway

### RETAIL

Chase Mechanic's Bank California Bank Bank of America

### LIFESTYLE

Anytime Fitness Organgetheory Fitness

| SUITE           | RENTABLE SF | MONTHLY RENT |
|-----------------|-------------|--------------|
| 204             | 426         | \$959        |
| 2nd Floor Total | +/- 426     |              |