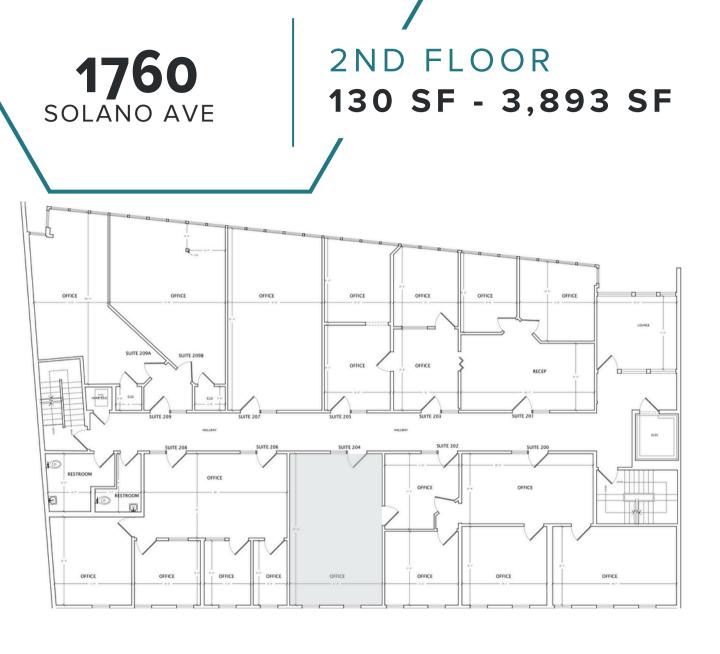

### LIFESTYLE

Anytime Fitness Organgetheory Fitness

| SUITE           | RENTABLE SF | MONTHLY RENT |
|-----------------|-------------|--------------|
| 204             | 426         | \$959        |
| 2nd Floor Total | +/- 426     |              |