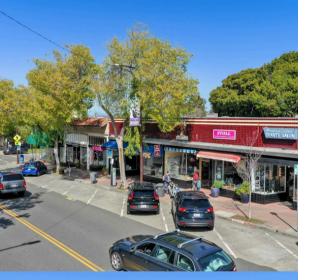

## THE BUILDING

Nestled in the vibrant and bustling Berkeley Hills, this premier mixed-use property is an exceptional opportunity for lease in one of the most desirable locations in Berkeley, CA. The three-story office building is +/-16,468 square feet and is comprised of one (1) ground-floor retail space and two stories consisting of eighteen (18) office spaces. Additionally, there are nineteen (19) assigned parking spaces in a gated lot.

## HIGHLIGHTS

- Location: Centered in the Heart of the Berkeley Hills
- Walkable to wide variety of restaurants and shops
- Facilities: 19 Gated Parking Spaces for 18 Offices, Bathrooms on Every Floor, Newly Updated Units with Keyless Entry
- 24 Hour Access
- Building-wide WiFi
- Air Conditioning