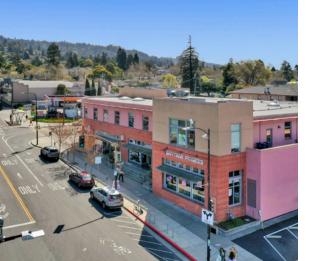

## THE BUILDING

Nestled in the vibrant and bustling Berkeley Hills, this premier mixed-use property is an exceptional opportunity for lease in one of the most desirable locations in Berkeley, CA. The three-story office building is +/-16,468 square feet and is comprised of one (1) ground-floor retail space and two stories consisting of eighteen (18) office spaces. Additionally, there are nineteen (19) assigned parking spaces in a gated lot.

## HIGHLIGHTS

- Location: Centered in the Heart of the Berkeley Hills
- Walkable to wide variety of restaurants and shops
- Facilities: 19 Gated Parking Spaces for 18 Offices, Bathrooms on Every Floor, Newly Updated Units with Keyless Entry
- 24 Hour Access
- Building-wide WiFi
- Air Conditioning