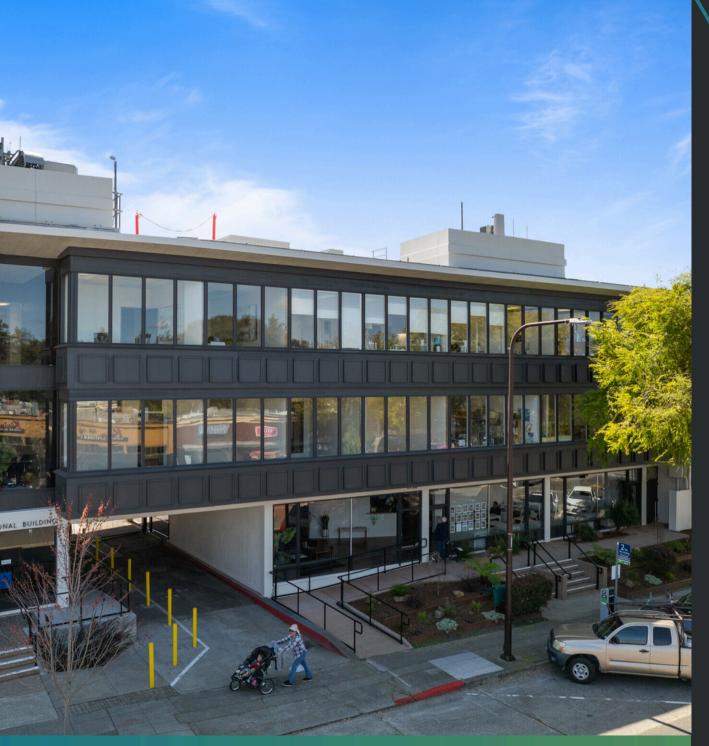

# **1760** SOLANO AVE

## THE BUILDING

Nestled in the vibrant and bustling Berkeley Hills, this premier mixed-use property is an exceptional opportunity for lease in one of the most desirable locations in Berkeley, CA. The three-story office building is +/-16,468 square feet and is comprised of one (1) ground-floor retail space and two stories consisting of eighteen (18) office spaces. Additionally, there are nineteen (19) assigned parking spaces in a gated lot.