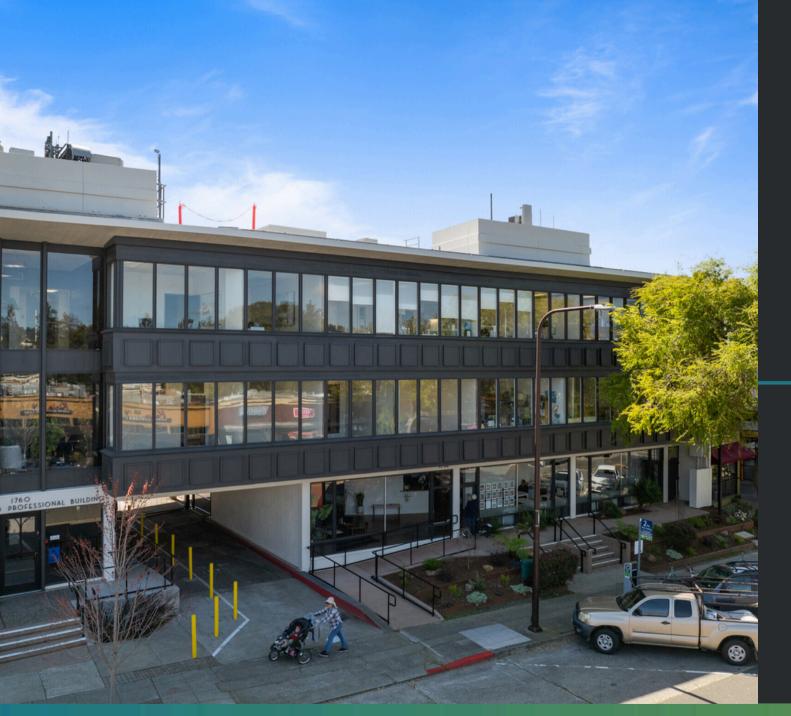

# **1760** SOLANO AVE

## THE BUILDING

Nestled in the vibrant and bustling Berkeley Hills, this premier mixed-use property is an exceptional opportunity for lease in one of the most desirable locations in Berkeley, CA. The three-story office building is +/-16,468 square feet and is comprised of one (1) ground-floor retail space and two stories consisting of eighteen (18) office spaces. Additionally, there are nineteen (19) assigned parking spaces in a gated lot.

## HIGHLIGHTS

- Location: Centered in the Heart of the Berkeley Hills
- Walkable to wide variety of restaurants and shops
- Facilities: 19 Gated Parking Spaces for 18 Offices, Bathrooms on Every Floor, Newly Updated Units with Keyless Entry
- 24 Hour Access
- Building-wide WiFi
- Air Conditioning