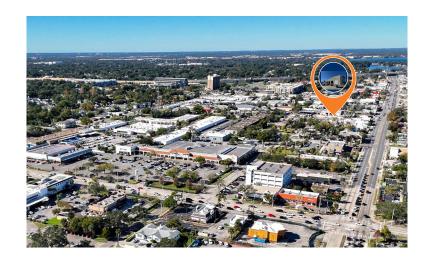

5,060 SF **WAREHOUSE SPACE** 

18 FT **CLEAR HEIGHT** 

4, Grade Level **BAY DOORS** 

**C3** ZONING

**NOTABLE FEATURES:** 

**Updated LED** Lighting



### The Asset

Discover a prime opportunity at 649 Nicolet Ave, where functionality meets flexibility in the heart of Winter Park. This 0.66-acre property features a blend of office and warehouse spaces. The warehouse offers easy access through four grade-level bay doors, making logistics a breeze. With its strategic location and versatile C3 zoning, this property is the perfect canvas for your business to thrive.

### **Darryl Hoffman**

darryl.hoffman@streamrealty.com 407.204.1548

### **Jacob Attaway**

jacob.attaway@streamrealty.com T 407.204.9923



## Area Highlights





# Exterior/Interior Images











# **Aerial Images**











## Let's Connect

### **Darryl Hoffman**

darryl.hoffman@streamrealty.com T 407.204.1548

### **Jacob Attaway**

jacob.attaway@streamrealty.com T 407.204.9923

## Copyright © 2024 Stream Realty Partners, All rights reserved.

The information contained herein was obtained from sources believed reliable; however, Stream Realty Partners, L.P. make no guarantees, warranties, or representations as to the completeness or accuracy thereof. The presentation of this property is submitted subject to errors, change of price, or conditions, prior sale or lease, or withdrawal without notice.