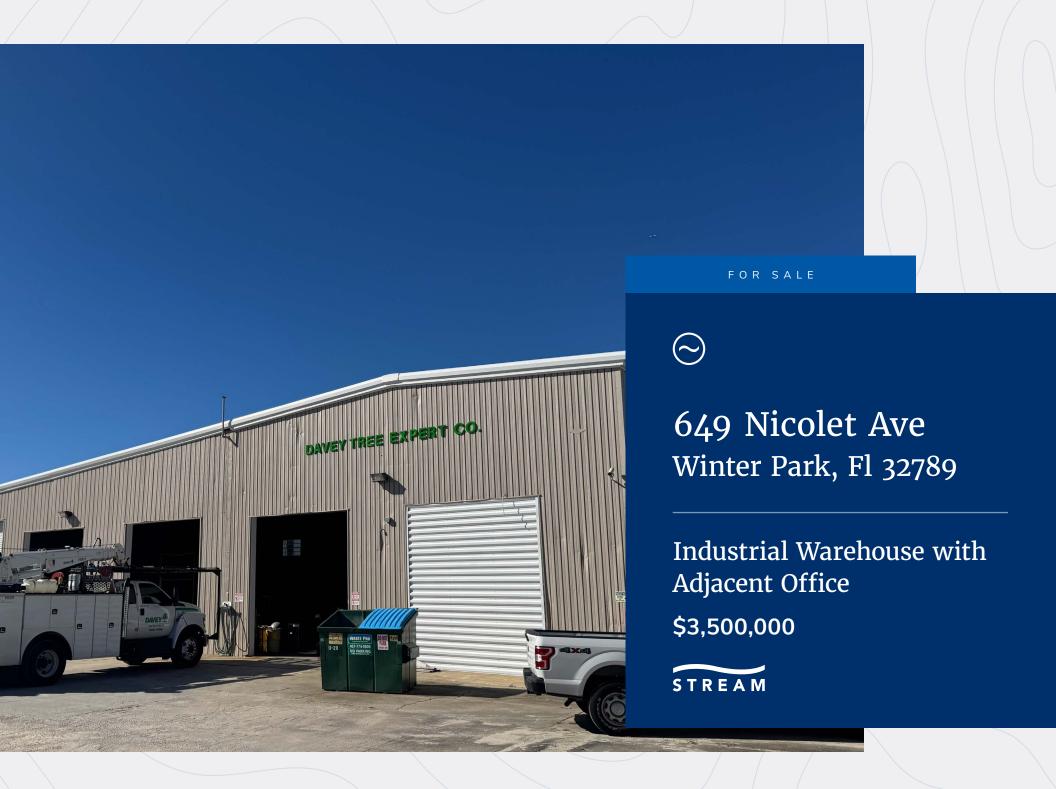

### Prime Industrial/ Development Opportunity

0.66 ACRELOT

1,054 SF OFFICE SPACE

5,060 SF **WAREHOUSE SPACE** 

18 FT **CLEAR HEIGHT** 

4, Grade Level **BAY DOORS** 

**C3** ZONING

**NOTABLE FEATURES:** 

### The Asset

Discover a prime opportunity at 649 Nicolet Ave, where functionality meets flexibility in the heart of Winter Park. This 0.66-acre property features a blend of office and warehouse spaces. The warehouse offers easy access through four grade-level bay doors, making logistics a breeze. With its strategic location and versatile C3 zoning, this property is the perfect canvas for your business to thrive.