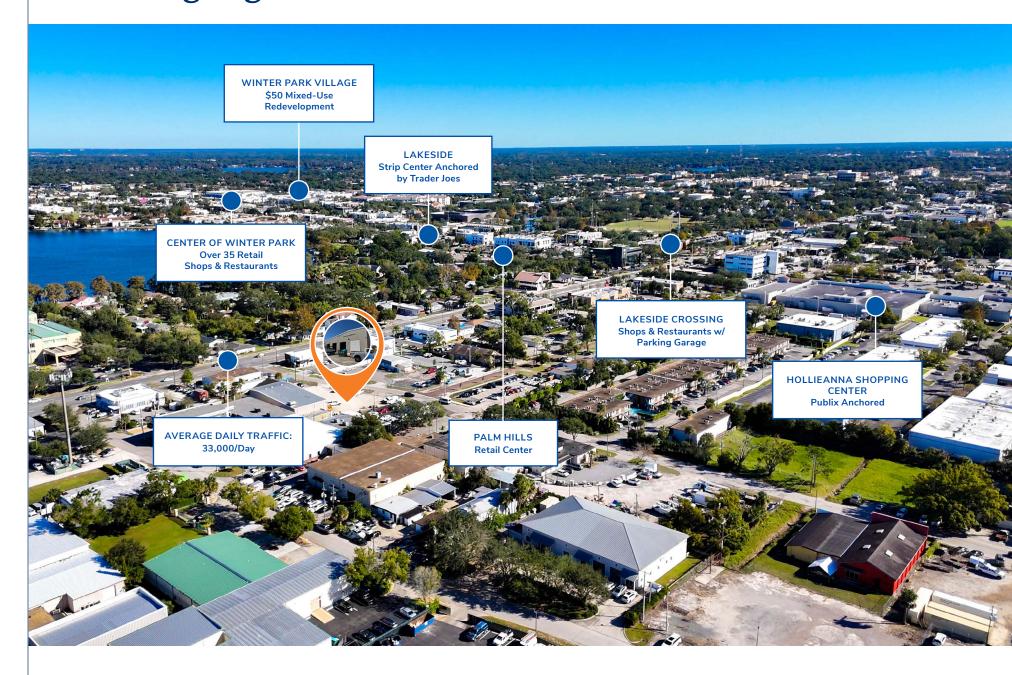

l/ Development Opportunity

0.66 ACRELOT

1,054 SF OFFICE SPACE

5,060 SF **WAREHOUSE SPACE** 

18 FT **CLEAR HEIGHT** 

4, Grade Level **BAY DOORS** 

**C3** ZONING

**NOTABLE FEATURES:** 

**Updated LED** Lighting



### The Asset

Discover a prime opportunity at 649 Nicolet Ave, where functionality meets flexibility in the heart of Winter Park. This 0.66-acre property features a blend of office and warehouse spaces. The warehouse offers easy access through four grade-level bay doors, making logistics a breeze. With its strategic location and versatile C3 zoning, this property is the perfect canvas for your business to thrive.

### **Darryl Hoffman**

darryl.hoffman@streamrealty.com 407.204.1548

### **Jacob Attaway**

jacob.attaway@streamrealty.com T 407.204.9923



## Area Highlights





# Exterior/Interior Images











# **Aerial Images**











## Let's Connect

### **Darryl Hoffman**

darryl.hoffman@streamrealty.com T 407.204.1548

### **Jacob Attaway**

jacob.attaway@streamrealty.com T 407.204.9923

## Copyright © 2024 Stream Realty Partners, All rights reserved.

The information contained herein was obtained from sources believed reliable; however, Stream Realty Partners, L.P. make no guarantees, warranties, or representations as to the completeness or accuracy thereof. The presentation of this property is submitted subject to errors, change of price, or conditions, prior sale or lease, or withdrawal without notice.