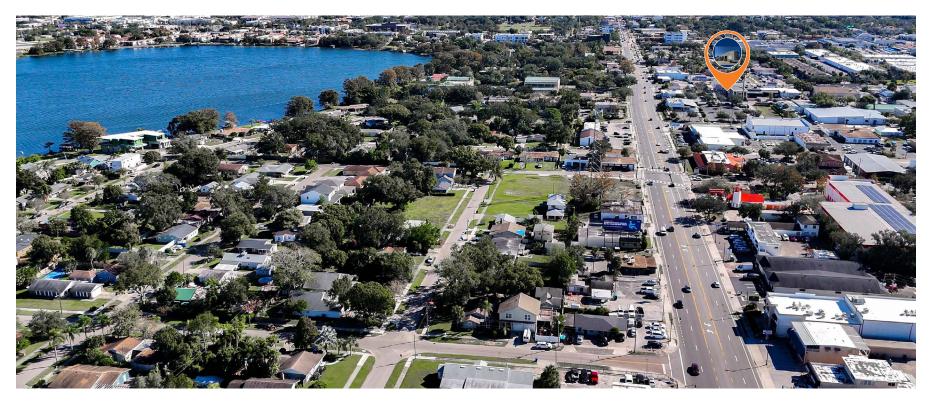

060 SF **WAREHOUSE SPACE** 

18 FT **CLEAR HEIGHT** 

4, Grade Level **BAY DOORS** 

**C3** ZONING

**NOTABLE FEATURES:** 

**Updated LED** Lighting



### The Asset

Discover a prime opportunity at 649 Nicolet Ave, where functionality meets flexibility in the heart of Winter Park. This 0.66-acre property features a blend of office and warehouse spaces. The warehouse offers easy access through four grade-level bay doors, making logistics a breeze. With its strategic location and versatile C3 zoning, this property is the perfect canvas for your business to thrive.

### **Darryl Hoffman**

darryl.hoffman@streamrealty.com 407.204.1548

### **Jacob Attaway**

jacob.attaway@streamrealty.com T 407.204.9923



## Area Highlights





# Exterior/Interior Images











# **Aerial Images**











## Let's Connect

### **Darryl Hoffman**

darryl.hoffman@streamrealty.com T 407.204.1548

### **Jacob Attaway**

jacob.attaway@streamrealty.com T 407.204.9923

## Copyright © 2024 Stream Realty Partners, All rights reserved.

The information contained herein was obtained from sources believed reliable; however, Stream Realty Partners, L.P. make no guarantees, warranties, or representations as to the completeness or accuracy thereof. The presentation of this property is submitted subject to errors, change of price, or conditions, prior sale or lease, or withdrawal without notice.