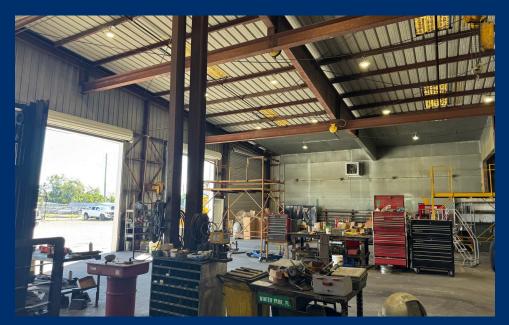

# Exterior/Interior Images

### The Asset

Discover a prime opportunity at 649 Nicolet Ave, where functionality meets flexibility in the heart of Winter Park. This 0.66-acre property features a blend of office and warehouse spaces. The warehouse offers easy access through four grade-level bay doors, making logistics a breeze. With its strategic location and versatile C3 zoning, this property is the perfect canvas for your business to thrive.