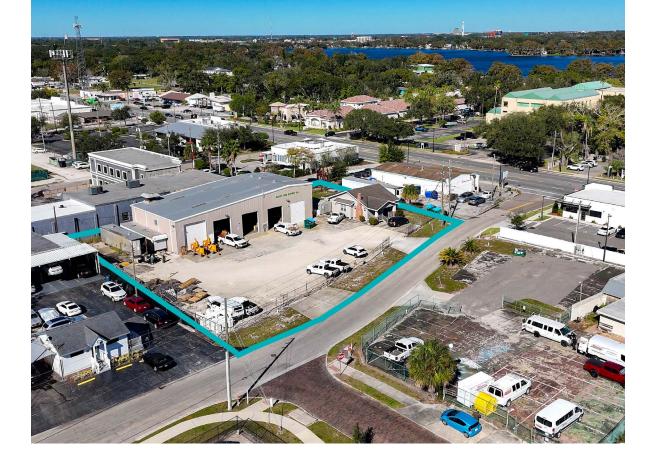

**HIGHLIGHTS:** 

### Prime Industrial/ Development Opportunity

0.66 ACRELOT

1,054 SF OFFICE SPACE

5,060 SF **WAREHOUSE SPACE** 

18 FT **CLEAR HEIGHT** 

4, Grade Level **BAY DOORS** 

**C3** ZONING

**NOTABLE FEATURES:** 

**Updated LED** Lighting



### The Asset

Discover a prime opportunity at 649 Nicolet Ave, where functionality meets flexibility in the heart of Winter Park. This 0.66-acre property features a blend of office and warehouse spaces. The warehouse offers easy access through four grade-level bay doors, making logistics a breeze. With its strategic location and versatile C3 zoning, this property is the perfect canvas for your business to thrive.

### **Darryl Hoffman**

darryl.hoffman@streamrealty.com 407.204.1548

### **Jacob Attaway**

jacob.attaway@streamrealty.com T 407.204.9923



## Area Highlights





# Exterior/Interior Images











# **Aerial Images**











## Let's Connect

### **Darryl Hoffman**

darryl.hoffman@streamrealty.com T 407.204.1548

### **Jacob Attaway**

jacob.attaway@streamrealty.com