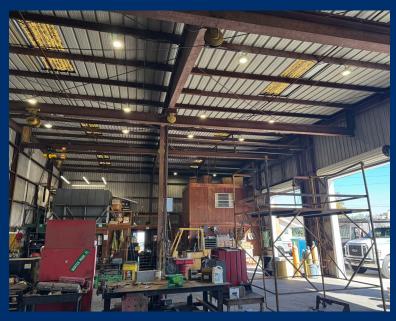

# Exterior/Interior Images

### The Asset

Discover a prime opportunity at 649 Nicolet Ave, where functionality meets flexibility in the heart of Winter Park. This 0.66-acre property features a blend of office and warehouse spaces. The warehouse offers easy access through four grade-level bay doors, making logistics a breeze. With its strategic location and versatile C3 zoning, this property is the perfect canvas for your business to thrive.