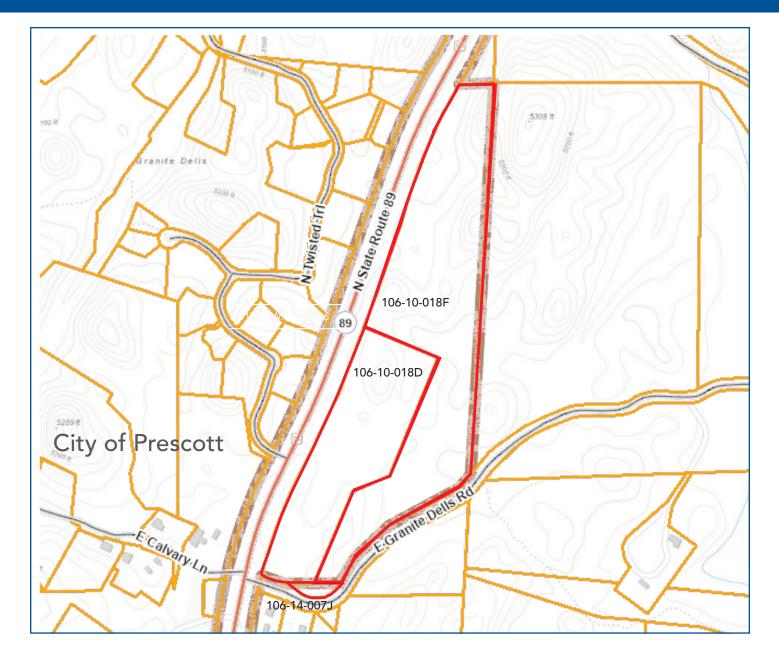

View of Watson Lake located adjacent to Granite Dells

2340 E. Granite Dells Rd., Prescott, Arizona consists of 3 parcels totaling 24.31 acres. Business General allows for many potential residential as well as business uses.

| Parcel and Zoning                            | Acres |
|----------------------------------------------|-------|
| 106-10-018F<br>Business General/Recreational | 16.20 |
| 106-10-018D<br>Business General              | 7.53  |
| 106-14-007J<br>Recreational Space            | .58   |