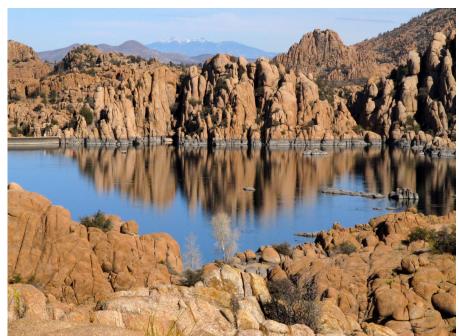

View of Watson Lake located adjacent to Granite Dells

2340 E. Granite Dells Rd., Prescott, Arizona consists of 3 parcels totaling 24.31 acres. Business General allows for many potential residential as well as business uses.