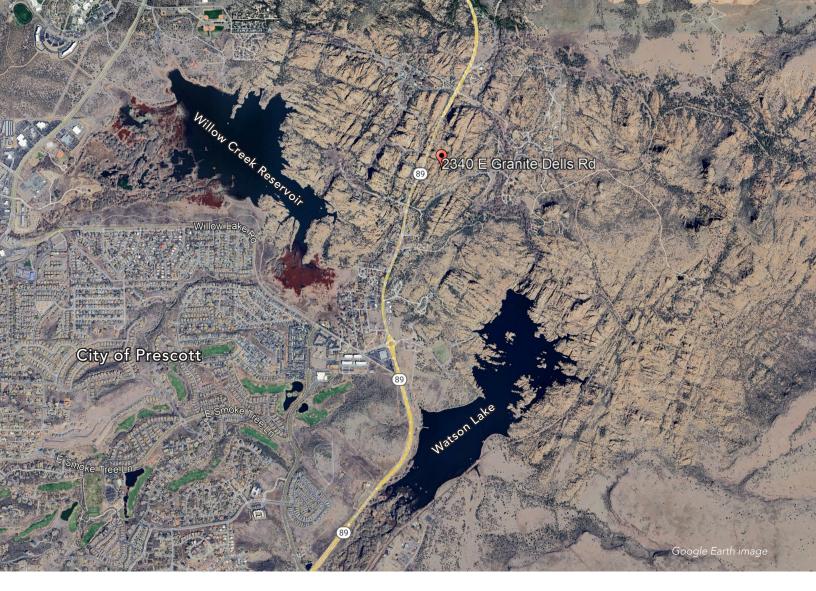

2340 E. GRANITE DELLS ROAD, PRESCOTT | ARIZONA

## Undeveloped 24.31 Acres Parcel in Beautiful Prescott Location

Located at the intersection of State Route 89 and E. Granite Dells Road

Kelly & Call Commercial 1600 W. University Ave. Suite 218 Flagstaff, AZ 86001 Phone: 928 440 5450

## Granite Dells, Prescott | AZ

This 24.31-acre parcel is located on one of Prescott's primary corridors, positioned between State Route 89 and E. Granite Dells Rd. This location is renowned for the exposed bedrock and large granite boulders as well as the adjacent Watson and Willow Lakes. The parcels are zoned to allow for many potential residential as well as business uses. The 24.91 acre parcel had previous site designs for a 36 lot custom home subdivision (lot layout available on request). This lot stands as one of the few remaining opportunities in this highly sought after residential area. It features excellent visibility to State Route 89 and unbeatable geological features.

| Parcel and Zoning                            | Acres |
|----------------------------------------------|-------|
| 106-10-018F<br>Business General/Recreational | 16.20 |
| 106-10-018D<br>Business General              | 7.53  |
| 106-14-007J<br>Recreational Space            | .58   |