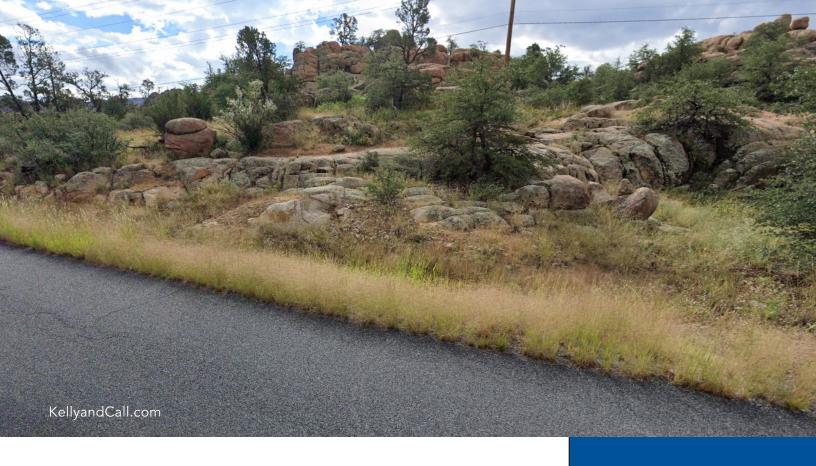

## Granite Dells, Prescott | AZ

This 24.31-acre parcel is located on one of Prescott's primary corridors, positioned between State Route 89 and E. Granite Dells Rd. This location is renowned for the exposed bedrock and large granite boulders as well as the adjacent Watson and Willow Lakes. The parcels are zoned to allow for many potential residential as well as business uses. The 24.91 acre parcel had previous site designs for a 36 lot custom home subdivision (lot layout available on request). This lot stands as one of the few remaining opportunities in this highly sought after residential area. It features excellent visibility to State Route 89 and unbeatable geological features.