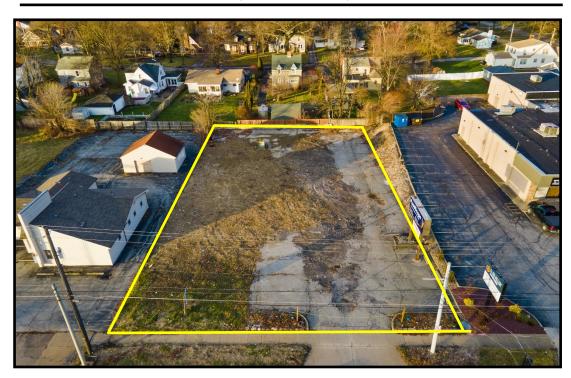

#### **HIGHLIGHTS**

- Prime redevelopment site on US 224
- Directly across from Southern Park Mall
- 105' frontage x 180' deep
- High traffic count with great exposure
- Just east of SR 7 / Market St

# **AERIAL PICTURES**

Office: 330.757.4889 | Fax: 330.294.5622 | 3768 Boardman Canfield Rd, Canfield, OH 44406

Office: 330.757.4889 | Fax: 330.294.5622 | 3768 Boardman Canfield Rd, Canfield, OH 44406