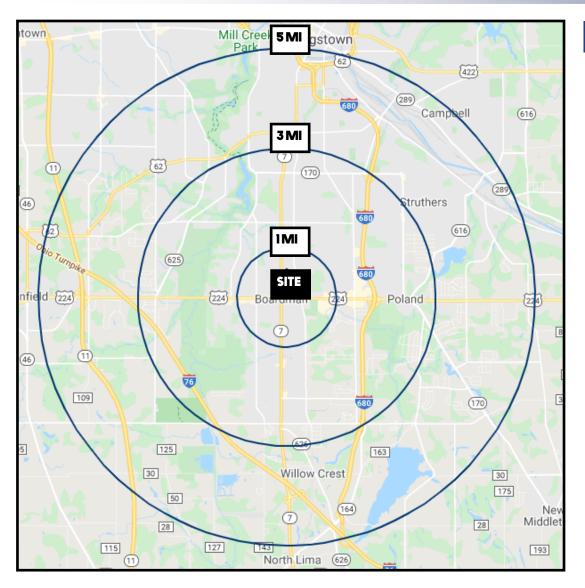

# **SITE INFORMATION**

| DEMOGRAPHICS      | 1MI      | 3 MI     | 5 MI     |
|-------------------|----------|----------|----------|
| POPULATION        | 6,621    | 54,577   | 113,984  |
| HOUSEHOLDS        | 2,911    | 23,641   | 48,189   |
| MEDIAN AGE        | 43       | 44       | 44       |
| AVERAGE HH INCOME | \$70,797 | \$73,328 | \$69,061 |