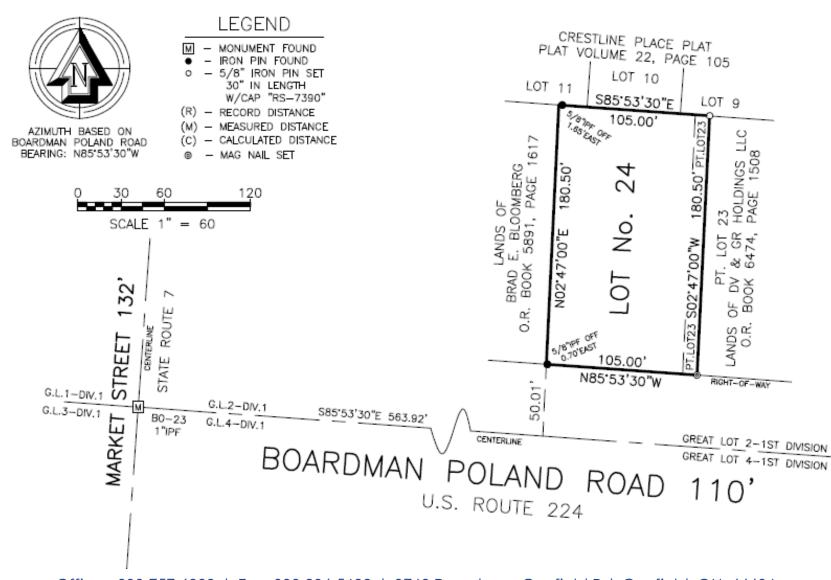

# **AERIAL MAP**

Office: 330.757.4889 | Fax: 330.294.5622 | 3768 Boardman Canfield Rd, Canfield, OH 44406

| SITE INFORMATION  |                                      |  |
|-------------------|--------------------------------------|--|
| LOCATION          | Boardman Township<br>Mahoning County |  |
| PROPERTY TYPE     | Redevelopment                        |  |
| ZONING            | Commercial                           |  |
| PARCELS           | 29-005-0-005 / 006                   |  |
| SIZE              | .435 acres                           |  |
| DIMENSIONS        | 105' X 180'                          |  |
| REAL ESTATE TAXES | \$7,193/year                         |  |
| PRICE             | Call for pricing                     |  |