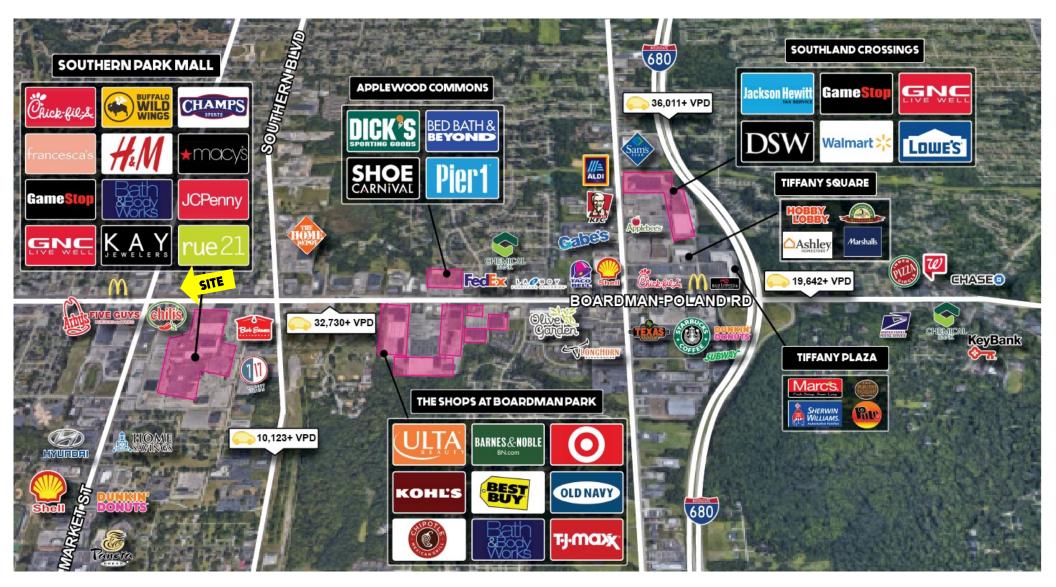

#### **HIGHLIGHTS**

- Prime redevelopment site on US 224
- Directly across from Southern Park Mall
- 105' frontage x 180' deep
- High traffic count with great exposure
- Just east of SR 7 / Market St

#### **TRAFFIC**

Boardman Poland Rd = 31,335 VPD