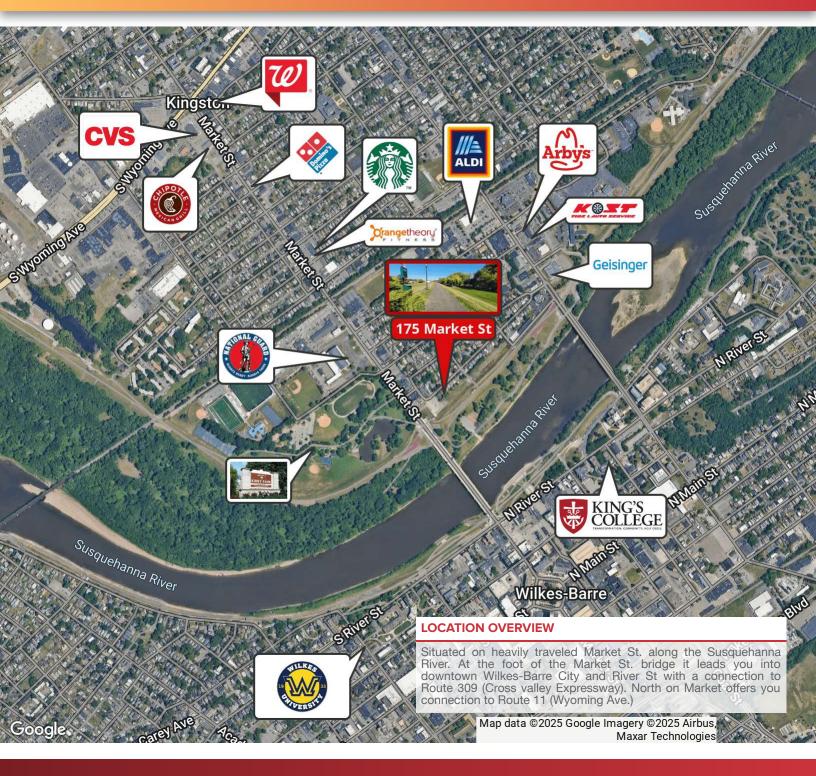

### PROPERTY DESCRIPTION

This 4.34-acre development site in Kingston, PA, offers a rare opportunity to acquire one of the area's few remaining clear, developable parcels. Currently zoned C-3 General Commercial, it provides flexibility for various uses. Townhouse development, the site's best potential use, would require rezoning. The property borders public parks and the Luzerne County Levee Trail, offering immediate access to recreational amenities. Its walking distance to King's College, Wilkes University, dining, retail, and entertainment venues further enhances its suitability for residential or mixed-use projects.

### **COMPLETE HIGHLIGHTS**

- Rare development opportunity in Kingston PA
- 4.34 acres clear development land
- Asking price: \$1,250,000
- Currently zoned C-3 General Commercial
- Ideal location for townhouse development with rezoning.
- Bordering Kirby Park a 52-acre public park featuring picnic areas, playgrounds, a serene pond, walking paths, a running track, softball fields, volleyball courts, tennis courts, and pavilions.
- Direct access to Luzerne County Levee Trail offering 12.8 miles of walking, biking, and inline skating trails
- Direct access to Nesbit Park a riverfront park featuring fishing, boat launch and 9-hole Frisbee disc golf course.
- Walking distance to:
  - Kings College
  - Wilkes University
  - Movies 14, a 14-screen movie theater
  - FM Kirby Center for the Performing Arts
  - Planned hotel/convention center
  - Wilkes-Barre River Commons, a 750-seat riverside amphitheater
  - Numerous restaurants and retail stores
- Public utilities available near site: water, sewer, electric, natural gas