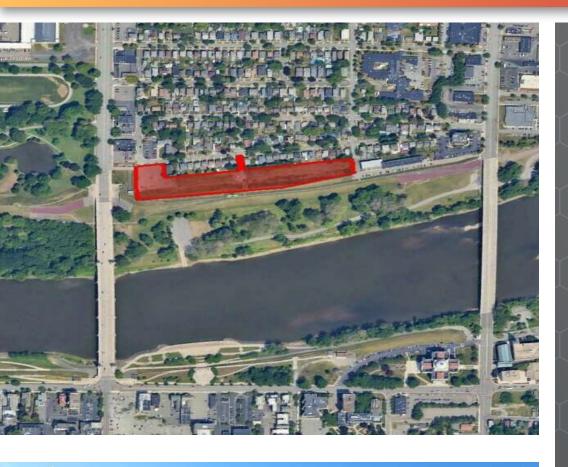

### PROPERTY DESCRIPTION

This 4.34-acre development site in Kingston, PA, offers a rare opportunity to acquire one of the area's few remaining clear, developable parcels. Currently zoned C-3 General Commercial, it provides flexibility for various uses. Townhouse development, the site's best potential use, would require rezoning. The property borders public parks and the Luzerne County Levee Trail, offering immediate access to recreational amenities. Its walking distance to King's College, Wilkes University, dining, retail, and entertainment venues further enhances its suitability for residential or mixed-use projects.

### **COMPLETE HIGHLIGHTS**

- Rare development opportunity in Kingston PA
- 4.34 acres clear development land
- Asking price: \$1,250,000
- Currently zoned C-3 General Commercial
- Ideal location for townhouse development with rezoning.
- Bordering Kirby Park a 52-acre public park featuring picnic areas, playgrounds, a serene pond, walking paths, a running track, softball fields, volleyball courts, tennis courts, and pavilions.
- Direct access to Luzerne County Levee Trail offering 12.8 miles of walking, biking, and inline skating trails
- Direct access to Nesbit Park a riverfront park featuring fishing, boat launch and 9-hole Frisbee disc golf course.
- Walking distance to:
  - Kings College
  - Wilkes University
  - Movies 14, a 14-screen movie theater
  - FM Kirby Center for the Performing Arts
  - Planned hotel/convention center
  - Wilkes-Barre River Commons, a 750-seat riverside amphitheater
  - Numerous restaurants and retail stores
- Public utilities available near site: water, sewer, electric, natural gas