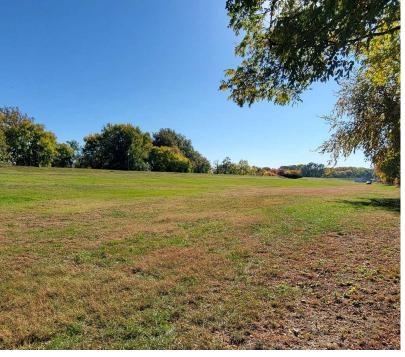

### PROPERTY DESCRIPTION

This 4.34-acre development site in Kingston, PA, offers a rare opportunity to acquire one of the area's few remaining clear, developable parcels. Currently zoned C-3 General Commercial, it provides flexibility for various uses. Townhouse development, the site's best potential use, would require rezoning. The property borders public parks and the Luzerne County Levee Trail, offering immediate access to recreational amenities. Its walking distance to King's College, Wilkes University, dining, retail, and entertainment venues further enhances its suitability for residential or mixed-use projects.

### **COMPLETE HIGHLIGHTS**

- Rare development opportunity in Kingston PA
- 4.34 acres clear development land
- Asking price: \$1,250,000
- Currently zoned C-3 General Commercial
- Ideal location for townhouse development with rezoning.
- Bordering Kirby Park a 52-acre public park featuring picnic areas, playgrounds, a serene pond, walking paths, a running track, softball fields, volleyball courts, tennis courts, and pavilions.
- Direct access to Luzerne County Levee Trail offering 12.8 miles of walking, biking, and inline skating trails
- Direct access to Nesbit Park a riverfront park featuring fishing, boat launch and 9-hole Frisbee disc golf course.
- Walking distance to:
  - Kings College
  - Wilkes University
  - Movies 14, a 14-screen movie theater
  - FM Kirby Center for the Performing Arts
  - Planned hotel/convention center
  - Wilkes-Barre River Commons, a 750-seat riverside amphitheater
  - Numerous restaurants and retail stores
- Public utilities available near site: water, sewer, electric, natural gas