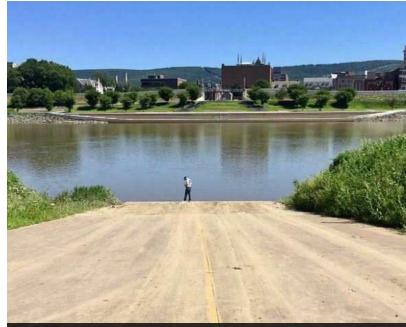

### **COMPLETE HIGHLIGHTS**

- Rare development opportunity in Kingston PA
- 4.34 acres clear development land
- Asking price: \$1,250,000
- Currently zoned C-3 General Commercial
- Ideal location for townhouse development with rezoning.
- Bordering Kirby Park a 52-acre public park featuring picnic areas, playgrounds, a serene pond, walking paths, a running track, softball fields, volleyball courts, tennis courts, and pavilions.
- Direct access to Luzerne County Levee Trail offering 12.8 miles of walking, biking, and inline skating trails
- Direct access to Nesbit Park a riverfront park featuring fishing, boat launch and 9-hole Frisbee disc golf course.
- Walking distance to:
  - Kings College
  - Wilkes University
  - Movies 14, a 14-screen movie theater
  - FM Kirby Center for the Performing Arts
  - Planned hotel/convention center
  - Wilkes-Barre River Commons, a 750-seat riverside amphitheater
  - Numerous restaurants and retail stores
- Public utilities available near site: water, sewer, electric, natural gas

# **NA**IMertz

RECREATIONAL ACTIVITIES

**BOAT LAUNCH** 