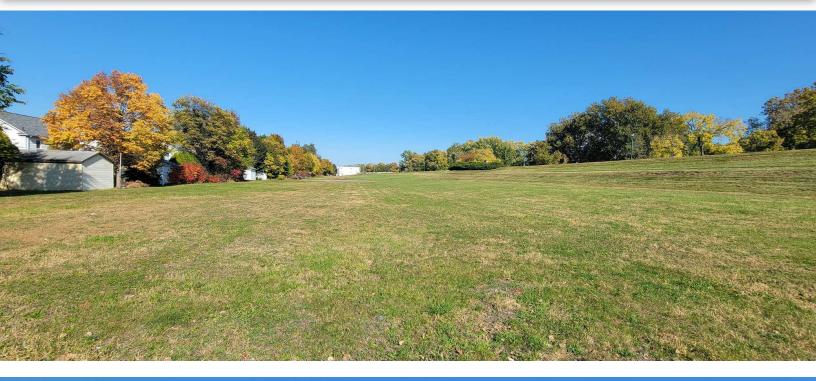

### PROPERTY DESCRIPTION

This 4.34-acre development site in Kingston, PA, offers a rare opportunity to acquire one of the area's few remaining clear, developable parcels. Currently zoned C-3 General Commercial, it provides flexibility for various uses. Townhouse development, the site's best potential use, would require rezoning. The property borders public parks and the Luzerne County Levee Trail, offering immediate access to recreational amenities. Its walking distance to King's College, Wilkes University, dining, retail, and entertainment venues further enhances its suitability for residential or mixed-use projects.

### **COMPLETE HIGHLIGHTS**

- Rare development opportunity in Kingston PA
- 4.34 acres clear development land
- Asking price: \$1,250,000
- Currently zoned C-3 General Commercial
- Ideal location for townhouse development with rezoning.
- Bordering Kirby Park a 52-acre public park featuring picnic areas, playgrounds, a serene pond, walking paths, a running track, softball fields, volleyball courts, tennis courts, and pavilions.
- Direct access to Luzerne County Levee Trail offering 12.8 miles of walking, biking, and inline skating trails
- Direct access to Nesbit Park a riverfront park featuring fishing, boat launch and 9-hole Frisbee disc golf course.
- Walking distance to:
  - Kings College
  - Wilkes University
  - Movies 14, a 14-screen movie theater
  - FM Kirby Center for the Performing Arts
  - Planned hotel/convention center
  - Wilkes-Barre River Commons, a 750-seat riverside amphitheater
  - Numerous restaurants and retail stores
- Public utilities available near site: water, sewer, electric, natural gas