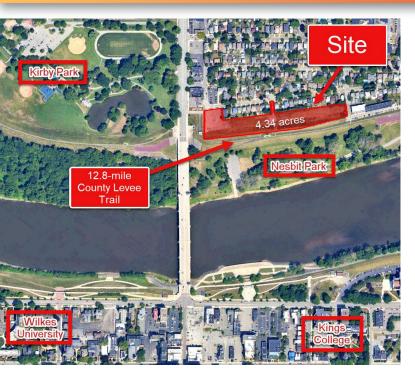

### PROPERTY DESCRIPTION

This 4.34-acre development site in Kingston, PA, offers a rare opportunity to acquire one of the area's few remaining clear, developable parcels. Currently zoned C-3 General Commercial, it provides flexibility for various uses. Townhouse development, the site's best potential use, would require rezoning. The property borders public parks and the Luzerne County Levee Trail, offering immediate access to recreational amenities. Its walking distance to King's College, Wilkes University, dining, retail, and entertainment venues further enhances its suitability for residential or mixed-use projects.

### **COMPLETE HIGHLIGHTS**

- Rare development opportunity in Kingston PA
- 4.34 acres clear development land
- Asking price: \$1,250,000
- Currently zoned C-3 General Commercial
- Ideal location for townhouse development with rezoning.
- Bordering Kirby Park a 52-acre public park featuring picnic areas, playgrounds, a serene pond, walking paths, a running track, softball fields, volleyball courts, tennis courts, and pavilions.
- Direct access to Luzerne County Levee Trail offering 12.8 miles of walking, biking, and inline skating trails
- Direct access to Nesbit Park a riverfront park featuring fishing, boat launch and 9-hole Frisbee disc golf course.
- Walking distance to:
  - Kings College
  - Wilkes University
  - Movies 14, a 14-screen movie theater
  - FM Kirby Center for the Performing Arts
  - Planned hotel/convention center
  - Wilkes-Barre River Commons, a 750-seat riverside amphitheater
  - Numerous restaurants and retail stores
- Public utilities available near site: water, sewer, electric, natural gas