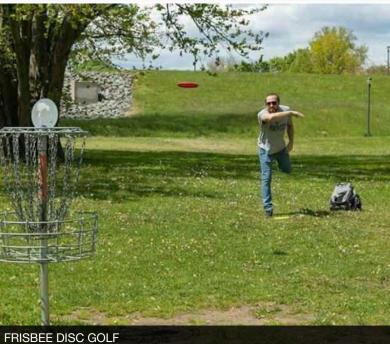

### **COMPLETE HIGHLIGHTS**

- Rare development opportunity in Kingston PA
- 4.34 acres clear development land
- Asking price: \$1,250,000
- Currently zoned C-3 General Commercial
- Ideal location for townhouse development with rezoning.
- Bordering Kirby Park a 52-acre public park featuring picnic areas, playgrounds, a serene pond, walking paths, a running track, softball fields, volleyball courts, tennis courts, and pavilions.
- Direct access to Luzerne County Levee Trail offering 12.8 miles of walking, biking, and inline skating trails
- Direct access to Nesbit Park a riverfront park featuring fishing, boat launch and 9-hole Frisbee disc golf course.
- Walking distance to:
  - Kings College
  - Wilkes University
  - Movies 14, a 14-screen movie theater
  - FM Kirby Center for the Performing Arts
  - Planned hotel/convention center
  - Wilkes-Barre River Commons, a 750-seat riverside amphitheater
  - Numerous restaurants and retail stores
- Public utilities available near site: water, sewer, electric, natural gas