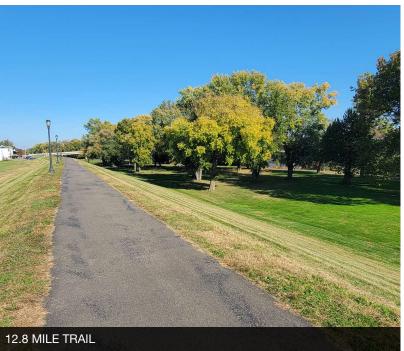

### **COMPLETE HIGHLIGHTS**

- Rare development opportunity in Kingston PA
- 4.34 acres clear development land
- Asking price: \$1,250,000
- Currently zoned C-3 General Commercial
- Ideal location for townhouse development with rezoning.
- Bordering Kirby Park a 52-acre public park featuring picnic areas, playgrounds, a serene pond, walking paths, a running track, softball fields, volleyball courts, tennis courts, and pavilions.
- Direct access to Luzerne County Levee Trail offering 12.8 miles of walking, biking, and inline skating trails
- Direct access to Nesbit Park a riverfront park featuring fishing, boat launch and 9-hole Frisbee disc golf course.
- Walking distance to:
  - Kings College
  - Wilkes University
  - Movies 14, a 14-screen movie theater
  - FM Kirby Center for the Performing Arts
  - Planned hotel/convention center
  - Wilkes-Barre River Commons, a 750-seat riverside amphitheater
  - Numerous restaurants and retail stores
- Public utilities available near site: water, sewer, electric, natural gas