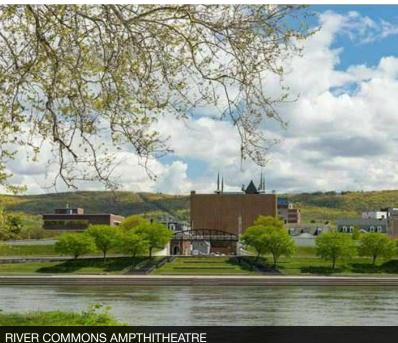

### **COMPLETE HIGHLIGHTS**

- Rare development opportunity in Kingston PA
- 4.34 acres clear development land
- Asking price: \$1,250,000
- Currently zoned C-3 General Commercial
- Ideal location for townhouse development with rezoning.
- Bordering Kirby Park a 52-acre public park featuring picnic areas, playgrounds, a serene pond, walking paths, a running track, softball fields, volleyball courts, tennis courts, and pavilions.
- Direct access to Luzerne County Levee Trail offering 12.8 miles of walking, biking, and inline skating trails
- Direct access to Nesbit Park a riverfront park featuring fishing, boat launch and 9-hole Frisbee disc golf course.
- Walking distance to:
  - Kings College
  - Wilkes University
  - Movies 14, a 14-screen movie theater
  - FM Kirby Center for the Performing Arts
  - Planned hotel/convention center
  - Wilkes-Barre River Commons, a 750-seat riverside amphitheater
  - Numerous restaurants and retail stores
- Public utilities available near site: water, sewer, electric, natural gas