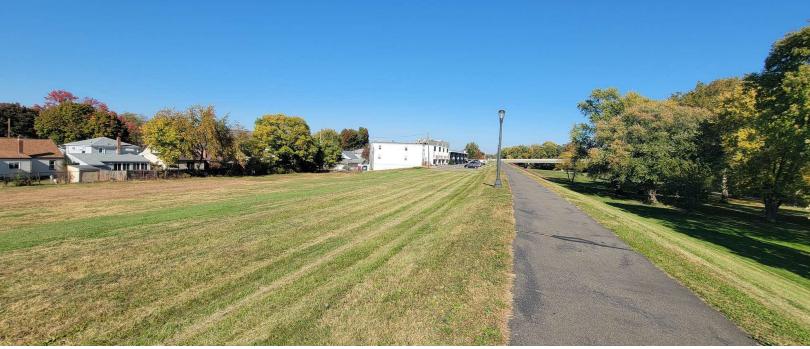

### PROPERTY DESCRIPTION

This 4.34-acre development site in Kingston, PA, offers a rare opportunity to acquire one of the area's few remaining clear, developable parcels. Currently zoned C-3 General Commercial, it provides flexibility for various uses. Townhouse development, the site's best potential use, would require rezoning. The property borders public parks and the Luzerne County Levee Trail, offering immediate access to recreational amenities. Its walking distance to King's College, Wilkes University, dining, retail, and entertainment venues further enhances its suitability for residential or mixed-use projects.

### **COMPLETE HIGHLIGHTS**

- Rare development opportunity in Kingston PA
- 4.34 acres clear development land
- Asking price: \$1,250,000
- Currently zoned C-3 General Commercial
- Ideal location for townhouse development with rezoning.
- Bordering Kirby Park a 52-acre public park featuring picnic areas, playgrounds, a serene pond, walking paths, a running track, softball fields, volleyball courts, tennis courts, and pavilions.
- Direct access to Luzerne County Levee Trail offering 12.8 miles of walking, biking, and inline skating trails
- Direct access to Nesbit Park a riverfront park featuring fishing, boat launch and 9-hole Frisbee disc golf course.
- Walking distance to:
  - Kings College
  - Wilkes University
  - Movies 14, a 14-screen movie theater
  - FM Kirby Center for the Performing Arts
  - Planned hotel/convention center
  - Wilkes-Barre River Commons, a 750-seat riverside amphitheater
  - Numerous restaurants and retail stores
- Public utilities available near site: water, sewer, electric, natural gas