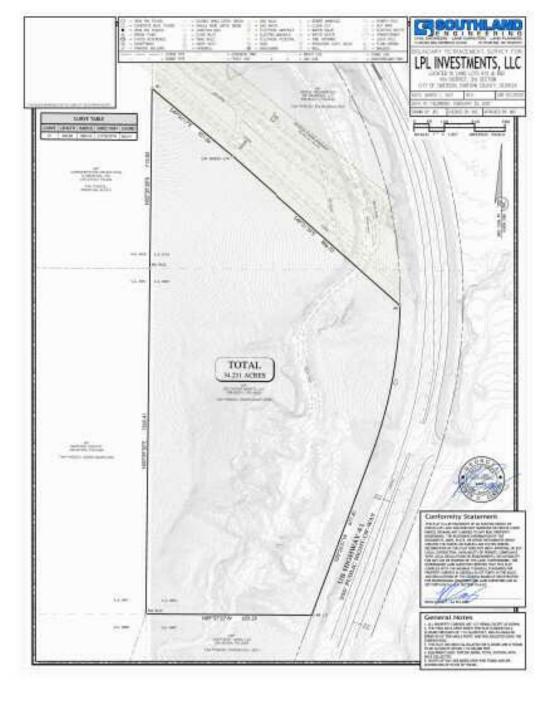

# SURVEY

### **OFFERING SUMMARY**

| Lot Size: | 34.21 Acres |
|-----------|-------------|
| Zoning:   | C-2         |

**ROBERT GRAHAM** 

rgraham@kingindustrial.com

Vice President

404.942.2051

**BILL DORAN, SIOR** 

bdoran@dorancre.com