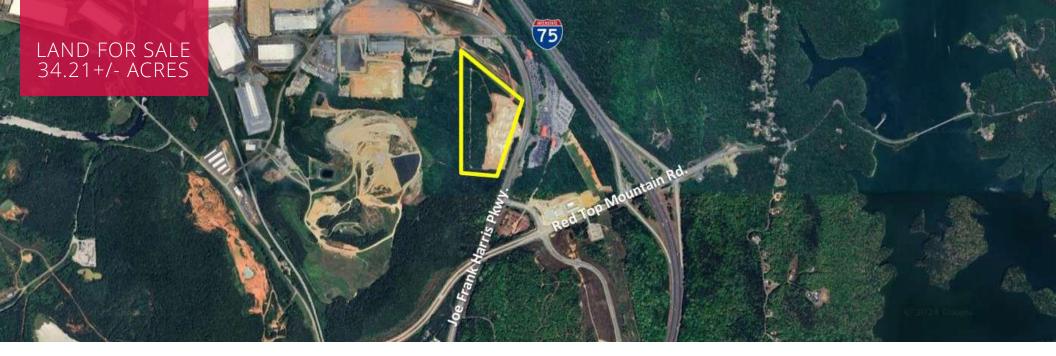

# **443 JOE FRANK HARRIS PKWY** EMERSON, GA 30120

The state of the state of the

## Land For Sale 34.21 +/- Acres

### **PROPERTY HIGHLIGHTS**

- 1,391 +/- LF of Frontage Along the West Side of Joe Frank Harris Pkwy (Hwy. 41)
- Approved Plans for 250' Deceleration Lane with 100' Taper
- Existing Median Cut & Turn Lane for Northbound Traffic on Joe Frank Harris Pkwy.
- Traffic Count 18,000+/- AADT
- All Utilities Available
- Less Than 1 Mile to I-75 Interchange @ Red Top Mountain Road (Exit 285)
- 2.2+/- Miles to LakePoint Sports Complex
- 3+/- Miles to Downtown Cartersville
- Currently Zoned C-2, Community Retail Commercial