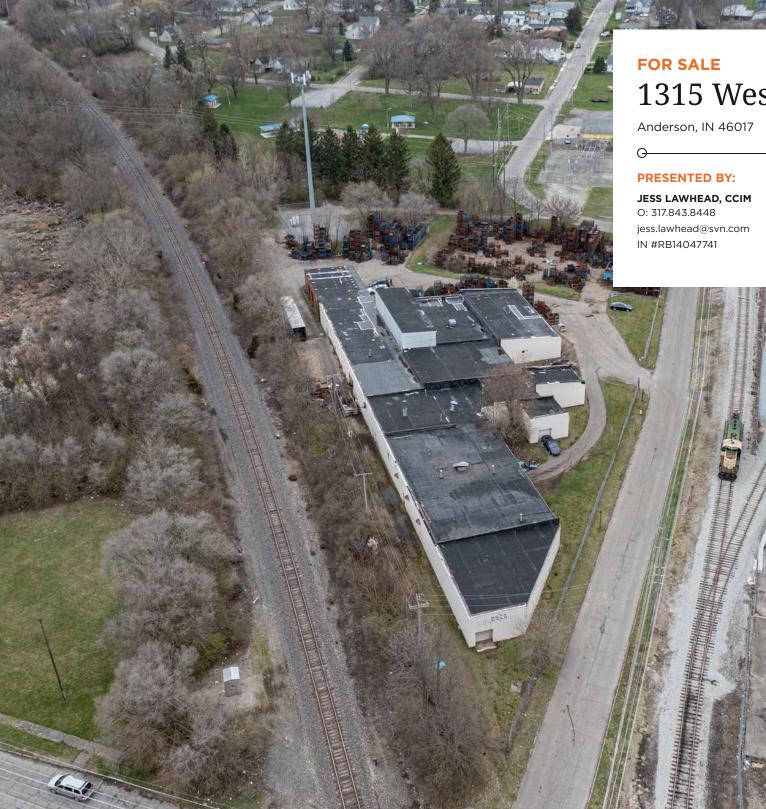

# FOR SALE 1315 West 18th Street

Ð

### **PROPERTY OVERVIEW**

SVN | Northern Commercial is pleased to present a 30,542 SF industrial property for sale in Anderson, IN. This property presents an excellent opportunity for those seeking a versatile space for automotive, industrial, or warehousing purposes. Whether you're an end-user looking for a functional facility or an investor seeking a valuable asset, 1315 W 18th St is worth exploring.

#### **PROPERTY HIGHLIGHTS**

- Approx. 30,542 SF
- Outdoor Storage
- Fenced Lot
- (5) 9'-16' Overhead Doors
- (2) Loading Docks
- 26'-13' Clear Height