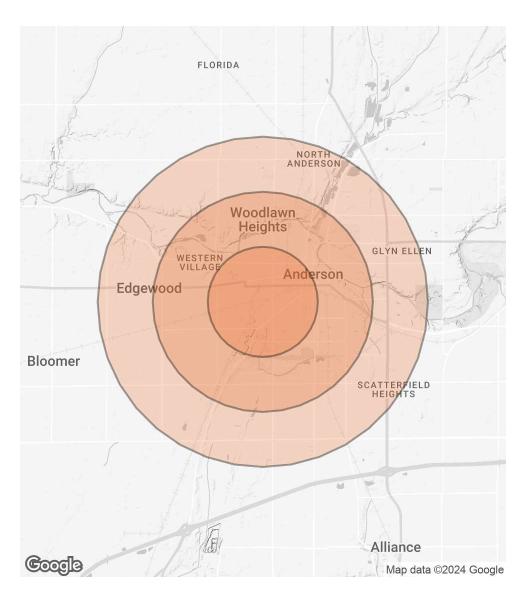

### **DEMOGRAPHICS MAP & REPORT**

| POPULATION           | 1 MILE | 2 MILES | 3 MILES |
|----------------------|--------|---------|---------|
| TOTAL POPULATION     | 9,354  | 28,766  | 47,611  |
| AVERAGE AGE          | 33.0   | 36.9    | 38.4    |
| AVERAGE AGE (MALE)   | 32.1   | 35.2    | 36.3    |
| AVERAGE AGE (FEMALE) | 34.5   | 38.7    | 40.8    |

### HOUSEHOLDS & INCOME 1 MILE 2 MILES 3 MILES

| TOTAL HOUSEHOLDS    | 4,944    | 14,818   | 23,911   |
|---------------------|----------|----------|----------|
| # OF PERSONS PER HH | 1.9      | 1.9      | 2.0      |
| AVERAGE HH INCOME   | \$27,114 | \$37,290 | \$42,837 |
| AVERAGE HOUSE VALUE | \$54,889 | \$65,820 | \$76,683 |