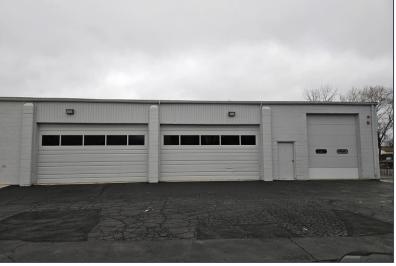

# 5321 S. PENNSYLVANIA AVE. LANSING, MICHIGAN

INDUSTRIAL FOR SALE 4,471 Square Feet Available

## **WAREHOUSE/OFFICE**

### PROPERTY FEATURES

- 4,471 total building square feet
- 3,300 square feet of open warehouse
- 1,171 square foot office
- Corner location with 0.75 acres
- Three (3) overhead doors
- 12' ceiling height
- Security system in place
- Parking for up to 25 vehicles
- Sprinklers
- Zoned F Commercial
- Built in 1976
- Sale Price: \$510,400 (\$114.16/sf)