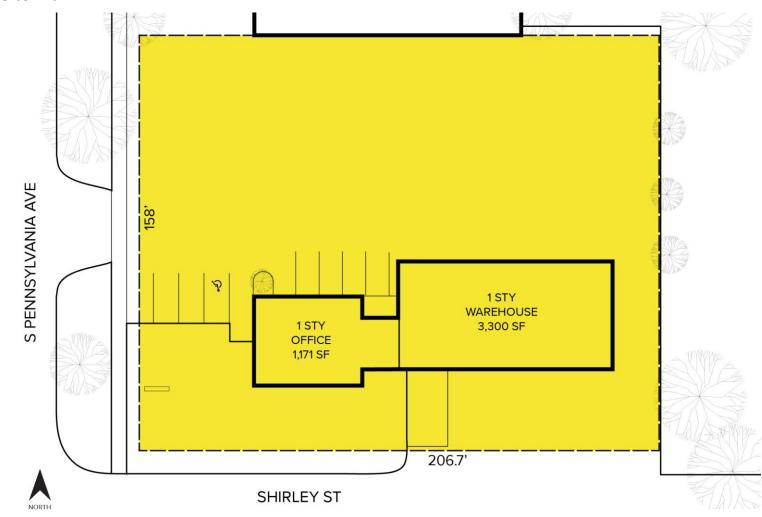

### PROPERTY FEATURES

- 4,471 total building square feet
- 3,300 square feet of open warehouse
- 1,171 square foot office
- Corner location with 0.75 acres
- Three (3) overhead doors
- 12' ceiling height
- Security system in place
- Parking for up to 25 vehicles
- Sprinklers
- Zoned F Commercial
- Built in 1976
- Sale Price: \$510,400 (\$114.16/sf)