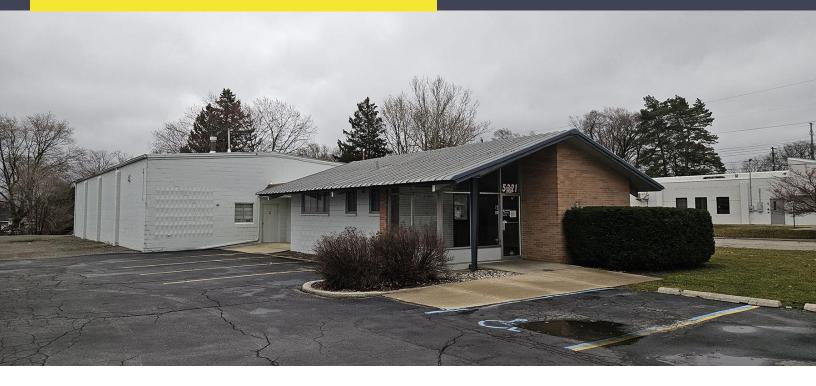

# 5321 S. PENNSYLVANIA AVE. LANSING, MICHIGAN

INDUSTRIAL FOR SALE 4,471 Square Feet Available

### PROPERTY FEATURES

- 4,471 total building square feet
- 3,300 square feet of open warehouse
- 1,171 square foot office
- Corner location with 0.75 acres
- Three (3) overhead doors
- 12' ceiling height
- Security system in place
- Parking for up to 25 vehicles
- Sprinklers
- Zoned F Commercial
- Built in 1976
- Sale Price: \$510,400 (\$114.16/sf)