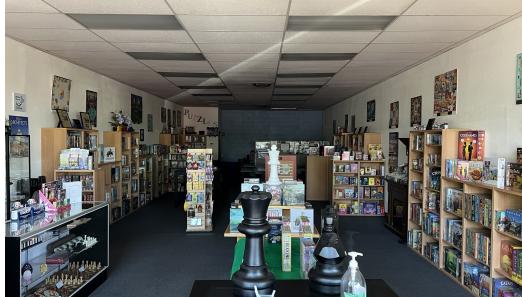

#### PROPERTY DESCRIPTION

Single story retail building with a total of 5 retail tenants on short term leases. The short term leases in place allow for an owner/user to purchase the building or an investor to take over the upcoming lease renewals. The current annual gross income is \$116,160. The property benefits from the City controlled surface parking lot along with the on-street parking around the building.

#### **LOCATION OVERVIEW**

The downtown area of Gresham is very active with it's many retail and restaurant options. This property is located on NW 2nd Street just a half block west of N Main Avenue in downtown Gresham, OR.