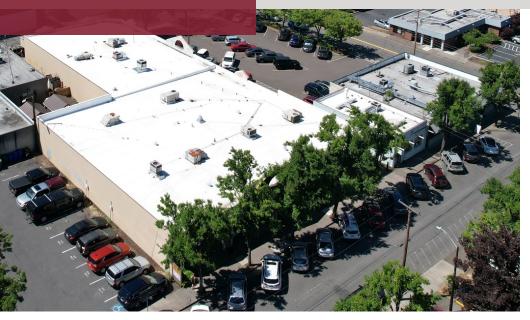

#### PROPERTY DESCRIPTION

Single story retail building with a total of 5 retail tenants on short term leases. The short term leases in place allow for an owner/user to purchase the building or an investor to take over the upcoming lease renewals. The current annual gross income is \$116,160. The property benefits from the City controlled surface parking lot along with the on-street parking around the building.

### **PROPERTY HIGHLIGHTS**

- Roof replaced in 2007
- · Next to city parking lot
- · Well maintained commercial building
- Short term leases in-place
- · Access and retail storefronts on the North and West side of the building
- Property taxes: \$18,539.85

## **OFFERING SUMMARY**

| Sale Price:    | \$1,399,999 |
|----------------|-------------|
| Lot Size:      | 10,000 SF   |
| Building Size: | 9,200 SF    |
| Zoning:        | DCC         |
| Year Built:    | 1973        |