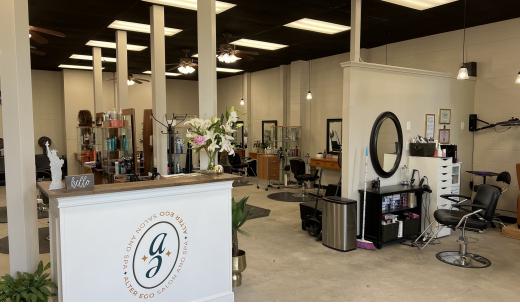

#### PROPERTY DESCRIPTION

Single story retail building with a total of 5 retail tenants on short term leases. The short term leases in place allow for an owner/user to purchase the building or an investor to take over the upcoming lease renewals. The current annual gross income is \$116,160. The property benefits from the City controlled surface parking lot along with the on-street parking around the building.