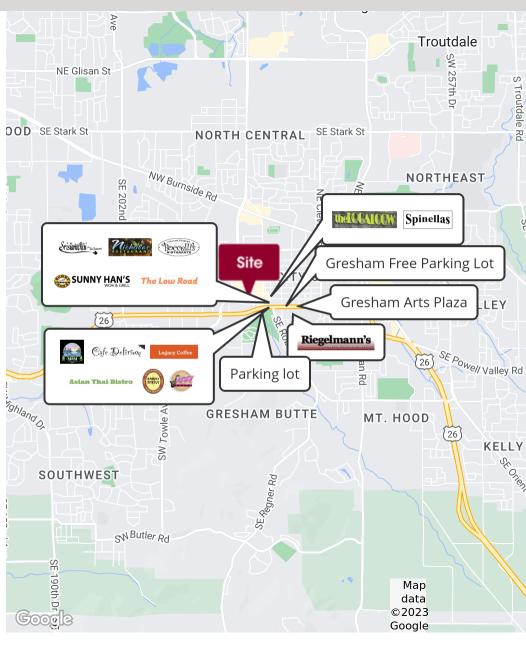

#### **LOCATION OVERVIEW**

The downtown area of Gresham is very active with it's many retail and restaurant options. This property is located on NW 2nd Street just a half block west of N Main Avenue in downtown Gresham, OR.