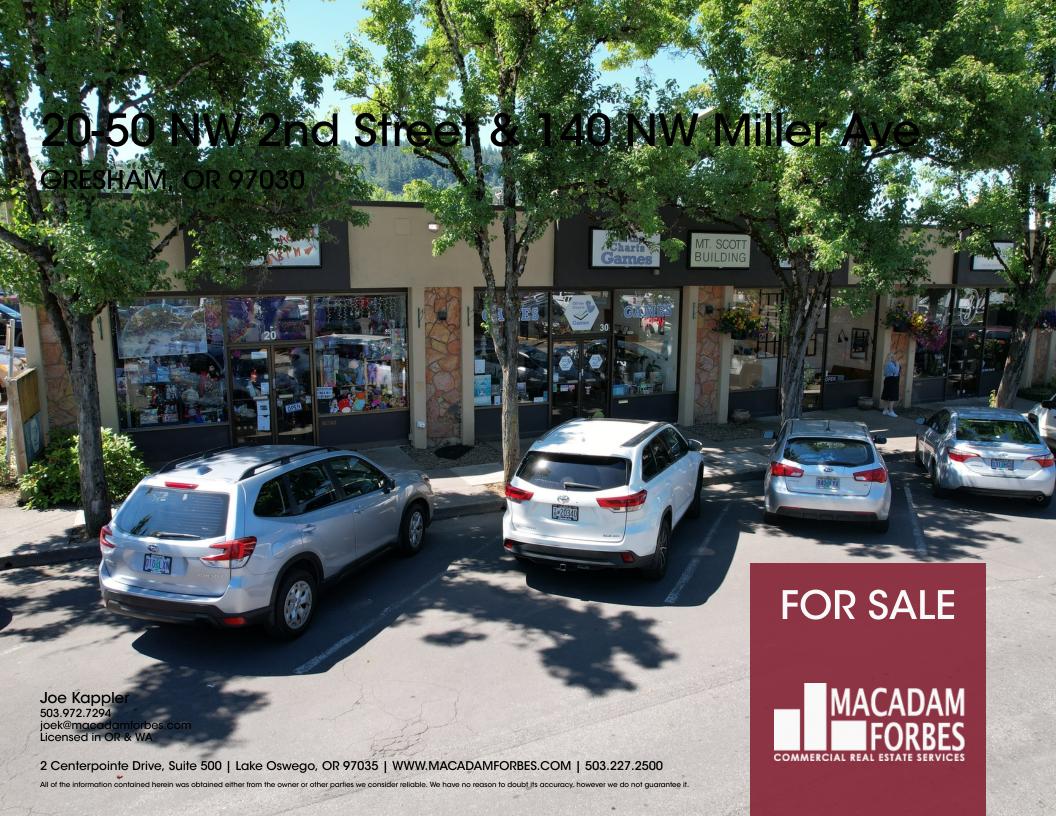

#### PROPERTY DESCRIPTION

Single story retail building with a total of 5 retail tenants on short term leases. The short term leases in place allow for an owner/user to purchase the building or an investor to take over the upcoming lease renewals. The current annual gross income is \$116,160. The property benefits from the City controlled surface parking lot along with the on-street parking around the building.

### **PROPERTY HIGHLIGHTS**

- Roof replaced in 2007
- · Next to city parking lot
- · Well maintained commercial building
- Short term leases in-place
- · Access and retail storefronts on the North and West side of the building
- Property taxes: \$18,539.85

#### **LOCATION OVERVIEW**

The downtown area of Gresham is very active with it's many retail and restaurant options. This property is located on NW 2nd Street just a half block west of N Main Avenue in downtown Gresham, OR.