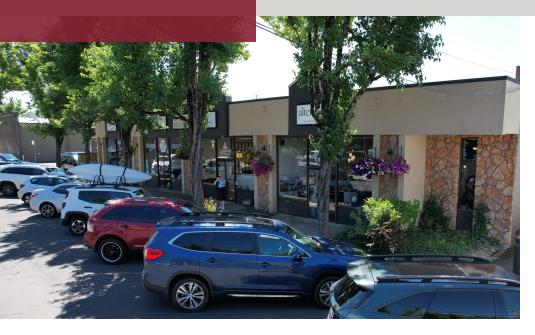

#### PROPERTY DESCRIPTION

Single story retail building with a total of 5 retail tenants on short term leases. The short term leases in place allow for an owner/user to purchase the building or an investor to take over the upcoming lease renewals. The current annual gross income is \$116,160. The property benefits from the City controlled surface parking lot along with the on-street parking around the building.

#### **LOCATION OVERVIEW**

The downtown area of Gresham is very active with it's many retail and restaurant options. This property is located on NW 2nd Street just a half block west of N Main Avenue in downtown Gresham, OR.