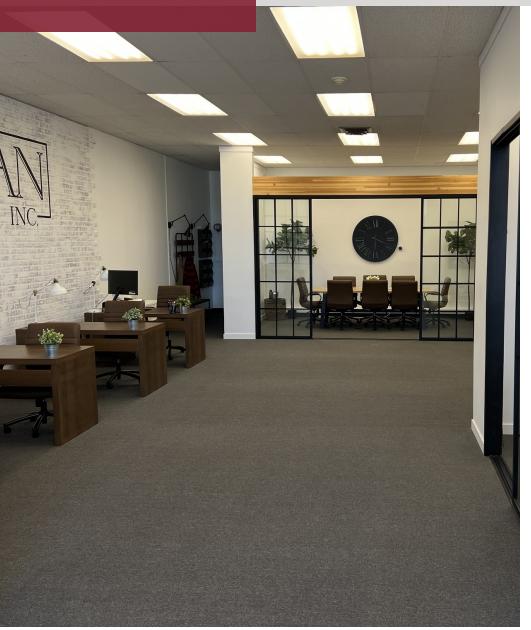

#### PROPERTY DESCRIPTION

Single story retail building with a total of 5 retail tenants on short term leases. The short term leases in place allow for an owner/user to purchase the building or an investor to take over the upcoming lease renewals. The current annual gross income is \$116,160. The property benefits from the City controlled surface parking lot along with the on-street parking around the building.