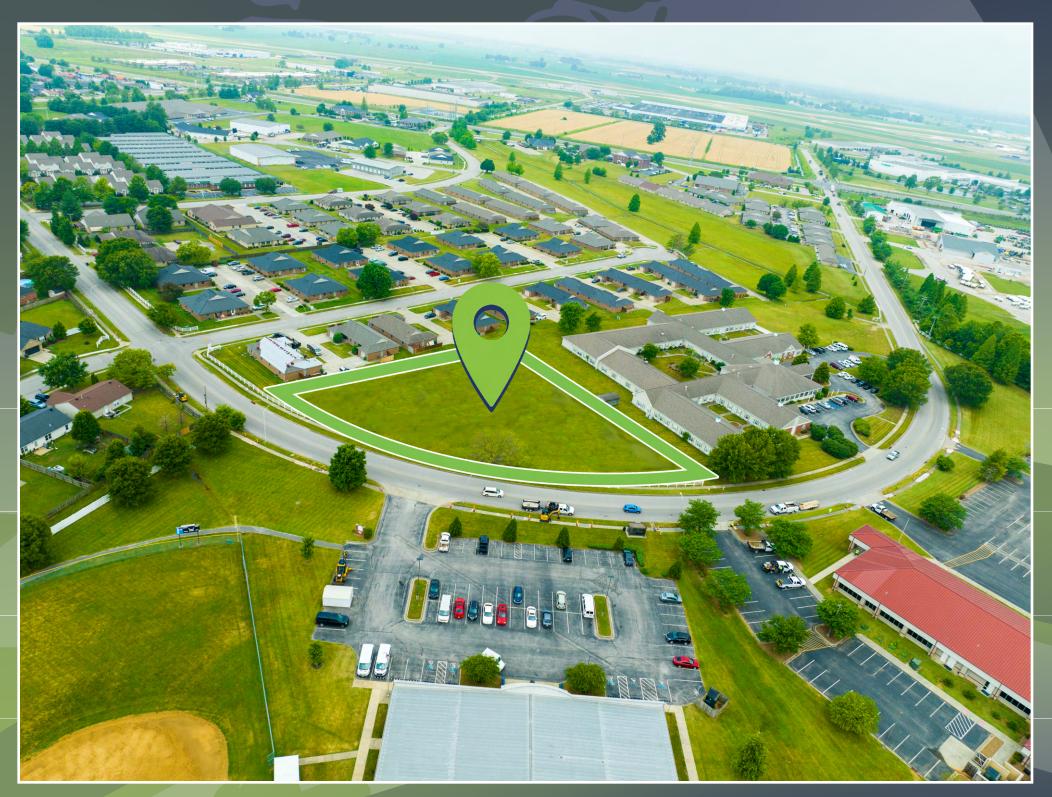

## 3416 Buckland Square OWENSBORO, KENTUCKY

GULFSTREAM

Introducing 3416 Buckland Square - an exceptional commercial property opportunity in Owensboro, Kentucky. This 1.501-acre vacant land is primed for development and located in the thriving Heritage Park Area. At a listing price of \$250,000, this property offers excellent visibility and accessibility, making it an ideal choice for businesses.