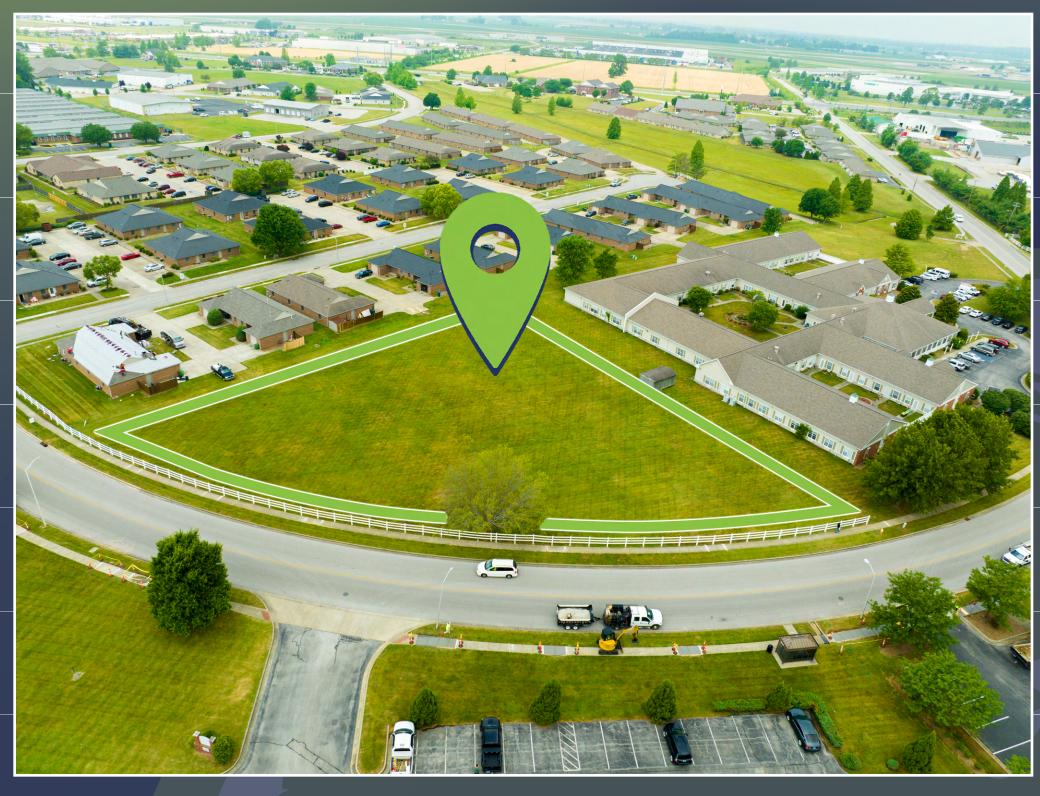

## 3416 Buckland Square OWENSBORO, KENTUCKY

GULFSTREAM

Introducing 3416 Buckland Square - an exceptional commercial property opportunity in Owensboro, Kentucky. This 1.501-acre vacant land is primed for development and located in the thriving Heritage Park Area. At a listing price of \$250,000, this property offers excellent visibility and accessibility, making it an ideal choice for businesses.