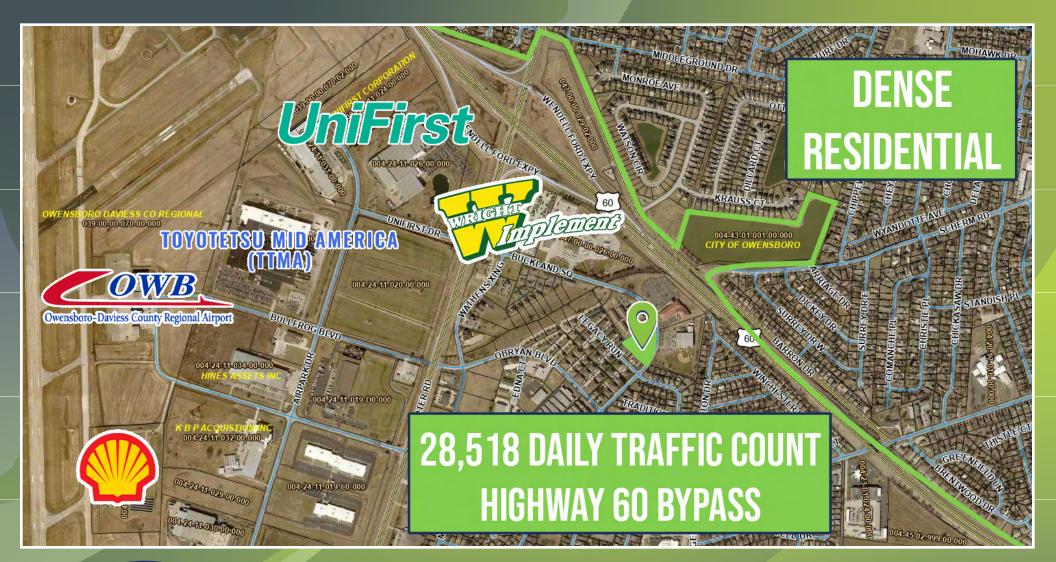

This property is situated in close proximity to Owensboro Regional Airport and the Toyotetsu factory, a major supplier of parts for Toyota vehicles, and benefits from a strategic location. Additionally, renowned companies such as Uni-First and Kentucky Bioprocessing, LLC are just a stone's throw away.