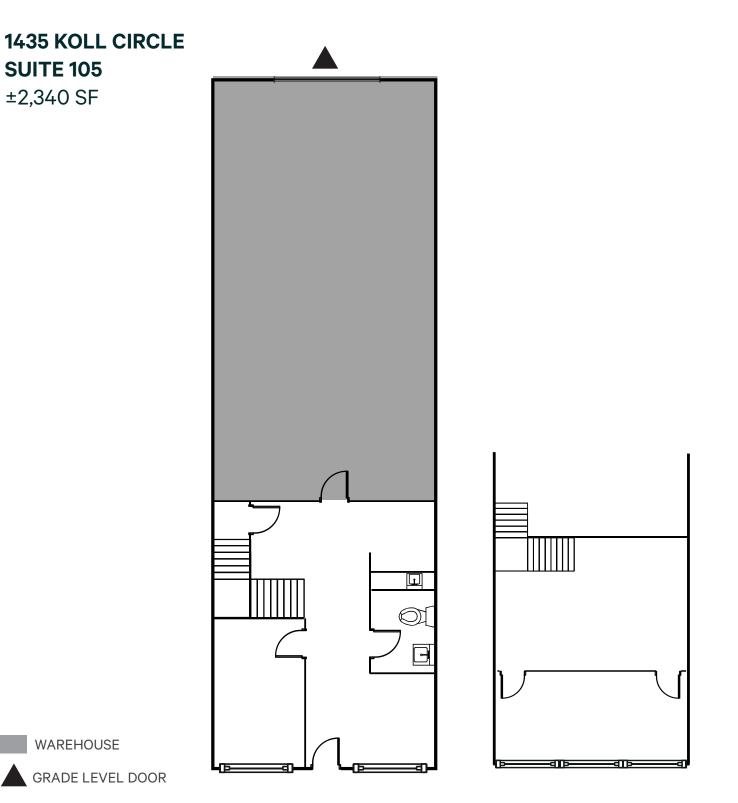

#### **AVAILABLE SUITES**

| BUILDING | SUITE | SIZE    | PRICE/SF | NOTES                                                                        |
|----------|-------|---------|----------|------------------------------------------------------------------------------|
| 1425     | 107   | ±2,000  | \$1.50   | 90% Office. 10% Warehouse. GL Door                                           |
| 1430     | 105   | ±1,840  | \$1.50   | Partial Two-Story Unit                                                       |
| 1435     | 104   | ±2,540  | \$1.50   | Partial 2-story. 25% Office, 70% Warehouse                                   |
| 1435     | 105   | ±2,340  | \$1.45   | 50% Dropped Ceiling Office/50% Warehouse. GL Door.<br>Partial Two-Story Unit |
| 1435     | 108   | ±2,340  | \$1.50   | Partial 2-story, 40% HVAC Office, 60% Warehouse. GL<br>Door                  |
| 1445     | 107   | ±1,800  | \$1.50   | 40% Office. 60% Warehouse. GL Door                                           |
| 1450     | 103   | ±2,540  | \$1.50   | Office. Warehouse. GL Door                                                   |
| 1450     | 105   | ±2,540  | \$1.50   | 30% Office. 70% Warehouse                                                    |
| 1450     | 115   | ± 1,600 | \$1.50   | 75% HVAC office. 25% Warehouse. GL Door                                      |
| 1450     | 116   | ± 1,600 | \$1.50   | 75% HVAC office. 25% Warehouse. GL Door.                                     |