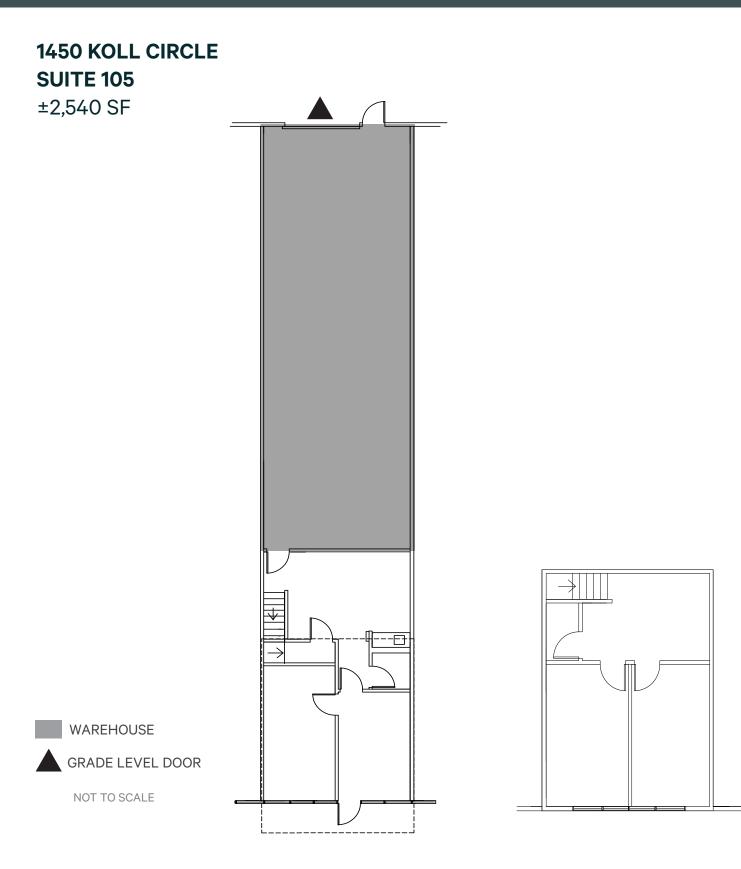

#### **AVAILABLE SUITES**

| BUILDING | SUITE | SIZE    | PRICE/SF | NOTES                                                                        |
|----------|-------|---------|----------|------------------------------------------------------------------------------|
| 1425     | 107   | ±2,000  | \$1.50   | 90% Office. 10% Warehouse. GL Door                                           |
| 1430     | 105   | ±1,840  | \$1.50   | Partial Two-Story Unit                                                       |
| 1435     | 104   | ±2,540  | \$1.50   | Partial 2-story. 25% Office, 70% Warehouse                                   |
| 1435     | 105   | ±2,340  | \$1.45   | 50% Dropped Ceiling Office/50% Warehouse. GL Door.<br>Partial Two-Story Unit |
| 1435     | 108   | ±2,340  | \$1.50   | Partial 2-story, 40% HVAC Office, 60% Warehouse. GL<br>Door                  |
| 1445     | 107   | ±1,800  | \$1.50   | 40% Office. 60% Warehouse. GL Door                                           |
| 1450     | 103   | ±2,540  | \$1.50   | Office. Warehouse. GL Door                                                   |
| 1450     | 105   | ±2,540  | \$1.50   | 30% Office. 70% Warehouse                                                    |
| 1450     | 115   | ± 1,600 | \$1.50   | 75% HVAC office. 25% Warehouse. GL Door                                      |
| 1450     | 116   | ± 1,600 | \$1.50   | 75% HVAC office. 25% Warehouse. GL Door.                                     |