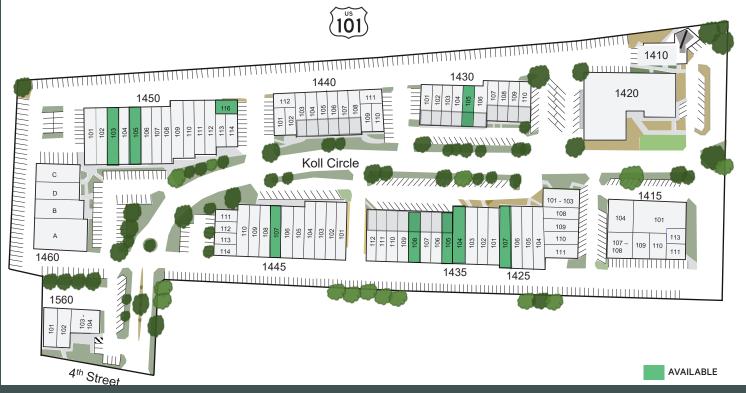

#### **AVAILABLE SUITES**

| BUILDING | SUITE | SIZE    | PRICE/SF | NOTES                                                                        |
|----------|-------|---------|----------|------------------------------------------------------------------------------|
| 1425     | 107   | ±2,000  | \$1.50   | 90% Office. 10% Warehouse. GL Door                                           |
| 1430     | 105   | ±1,840  | \$1.50   | Partial Two-Story Unit                                                       |
| 1435     | 104   | ±2,540  | \$1.50   | Partial 2-story. 25% Office, 70% Warehouse                                   |
| 1435     | 105   | ±2,340  | \$1.45   | 50% Dropped Ceiling Office/50% Warehouse. GL Door.<br>Partial Two-Story Unit |
| 1435     | 108   | ±2,340  | \$1.50   | Partial 2-story, 40% HVAC Office, 60% Warehouse. GL<br>Door                  |
| 1445     | 107   | ±1,800  | \$1.50   | 40% Office. 60% Warehouse. GL Door                                           |
| 1450     | 103   | ±2,540  | \$1.50   | Office. Warehouse. GL Door                                                   |
| 1450     | 105   | ±2,540  | \$1.50   | 30% Office. 70% Warehouse                                                    |
| 1450     | 115   | ± 1,600 | \$1.50   | 75% HVAC office. 25% Warehouse. GL Door                                      |
| 1450     | 116   | ± 1,600 | \$1.50   | 75% HVAC office. 25% Warehouse. GL Door.                                     |

#### **PROPERTY HIGHLIGHTS**

- + Eleven Building Campus Totaling ±181,305 SF
- + Mix of Office and Industrial Units; Can Support Multiple User s
- + Close Proximity to San Jose International Airport

- + Short Walk to Light Rail Station on North First Street
- + Freeway Visibility
- + Easy Access from Highway 101