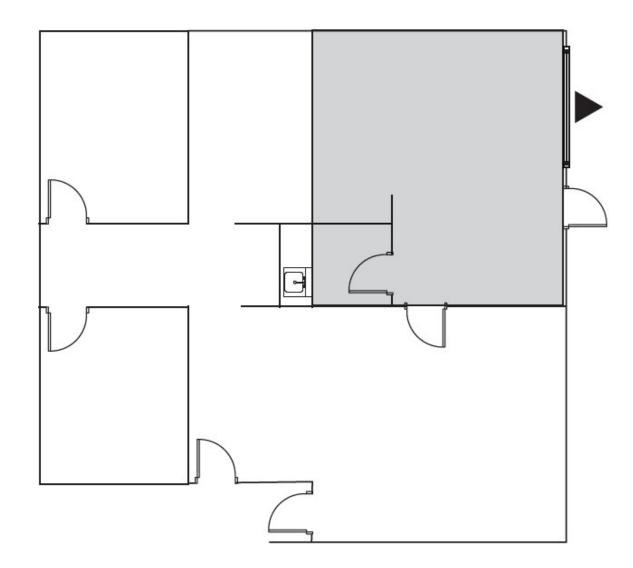

#### **AVAILABLE SUITES**

| BUILDING | SUITE | SIZE    | PRICE/SF | NOTES                                                                        |
|----------|-------|---------|----------|------------------------------------------------------------------------------|
| 1425     | 107   | ±2,000  | \$1.50   | 90% Office. 10% Warehouse. GL Door                                           |
| 1430     | 105   | ±1,840  | \$1.50   | Partial Two-Story Unit                                                       |
| 1435     | 104   | ±2,540  | \$1.50   | Partial 2-story. 25% Office, 70% Warehouse                                   |
| 1435     | 105   | ±2,340  | \$1.45   | 50% Dropped Ceiling Office/50% Warehouse. GL Door.<br>Partial Two-Story Unit |
| 1435     | 108   | ±2,340  | \$1.50   | Partial 2-story, 40% HVAC Office, 60% Warehouse. GL<br>Door                  |
| 1445     | 107   | ±1,800  | \$1.50   | 40% Office. 60% Warehouse. GL Door                                           |
| 1450     | 103   | ±2,540  | \$1.50   | Office. Warehouse. GL Door                                                   |
| 1450     | 105   | ±2,540  | \$1.50   | 30% Office. 70% Warehouse                                                    |
| 1450     | 115   | ± 1,600 | \$1.50   | 75% HVAC office. 25% Warehouse. GL Door                                      |
| 1450     | 116   | ± 1,600 | \$1.50   | 75% HVAC office. 25% Warehouse. GL Door.                                     |