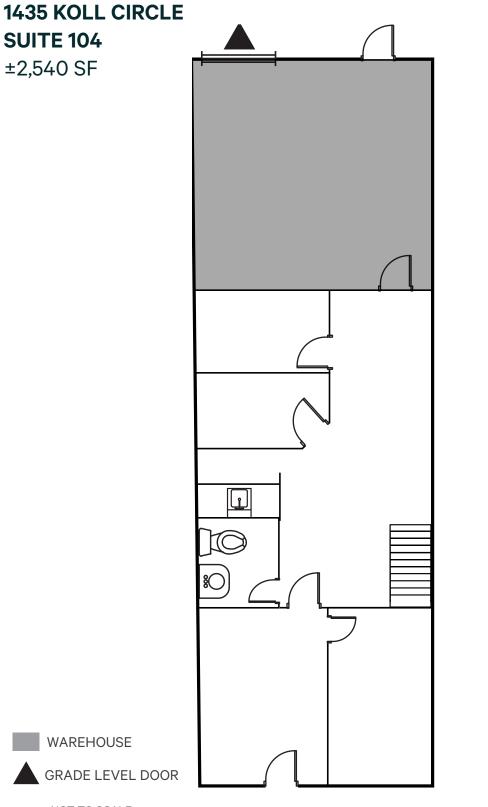

#### **AVAILABLE SUITES**

| BUILDING | SUITE | SIZE    | PRICE/SF | NOTES                                                                        |
|----------|-------|---------|----------|------------------------------------------------------------------------------|
| 1425     | 107   | ±2,000  | \$1.50   | 90% Office. 10% Warehouse. GL Door                                           |
| 1430     | 105   | ±1,840  | \$1.50   | Partial Two-Story Unit                                                       |
| 1435     | 104   | ±2,540  | \$1.50   | Partial 2-story. 25% Office, 70% Warehouse                                   |
| 1435     | 105   | ±2,340  | \$1.45   | 50% Dropped Ceiling Office/50% Warehouse. GL Door.<br>Partial Two-Story Unit |
| 1435     | 108   | ±2,340  | \$1.50   | Partial 2-story, 40% HVAC Office, 60% Warehouse. GL<br>Door                  |
| 1445     | 107   | ±1,800  | \$1.50   | 40% Office. 60% Warehouse. GL Door                                           |
| 1450     | 103   | ±2,540  | \$1.50   | Office. Warehouse. GL Door                                                   |
| 1450     | 105   | ±2,540  | \$1.50   | 30% Office. 70% Warehouse                                                    |
| 1450     | 115   | ± 1,600 | \$1.50   | 75% HVAC office. 25% Warehouse. GL Door                                      |
| 1450     | 116   | ± 1,600 | \$1.50   | 75% HVAC office. 25% Warehouse. GL Door.                                     |