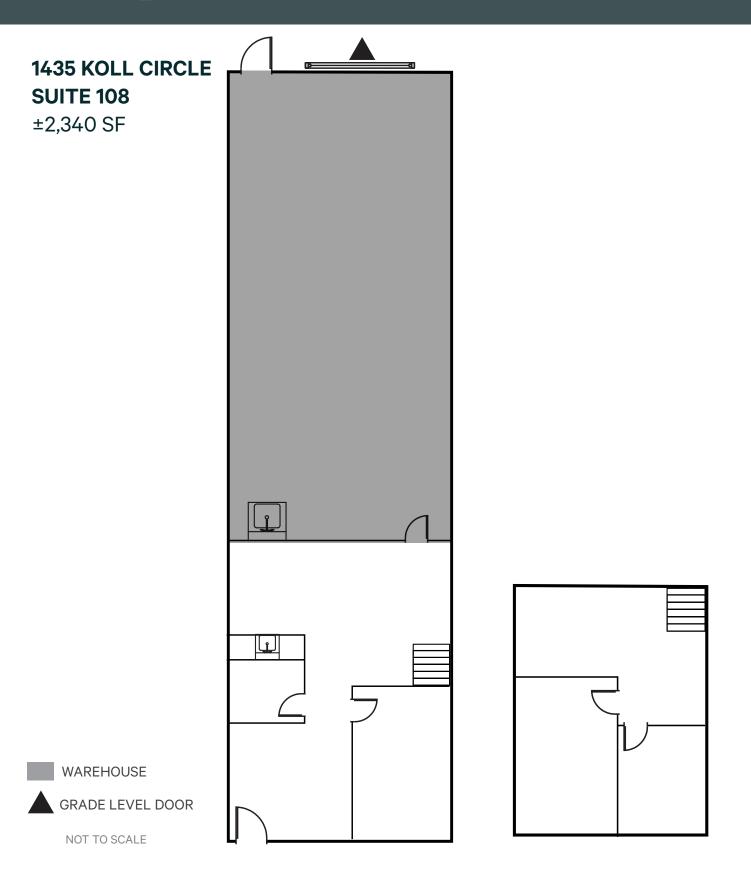

#### **AVAILABLE SUITES**

| BUILDING | SUITE | SIZE    | PRICE/SF | NOTES                                                                        |
|----------|-------|---------|----------|------------------------------------------------------------------------------|
| 1425     | 107   | ±2,000  | \$1.50   | 90% Office. 10% Warehouse. GL Door                                           |
| 1430     | 105   | ±1,840  | \$1.50   | Partial Two-Story Unit                                                       |
| 1435     | 104   | ±2,540  | \$1.50   | Partial 2-story. 25% Office, 70% Warehouse                                   |
| 1435     | 105   | ±2,340  | \$1.45   | 50% Dropped Ceiling Office/50% Warehouse. GL Door.<br>Partial Two-Story Unit |
| 1435     | 108   | ±2,340  | \$1.50   | Partial 2-story, 40% HVAC Office, 60% Warehouse. GL<br>Door                  |
| 1445     | 107   | ±1,800  | \$1.50   | 40% Office. 60% Warehouse. GL Door                                           |
| 1450     | 103   | ±2,540  | \$1.50   | Office. Warehouse. GL Door                                                   |
| 1450     | 105   | ±2,540  | \$1.50   | 30% Office. 70% Warehouse                                                    |
| 1450     | 115   | ± 1,600 | \$1.50   | 75% HVAC office. 25% Warehouse. GL Door                                      |
| 1450     | 116   | ± 1,600 | \$1.50   | 75% HVAC office. 25% Warehouse. GL Door.                                     |