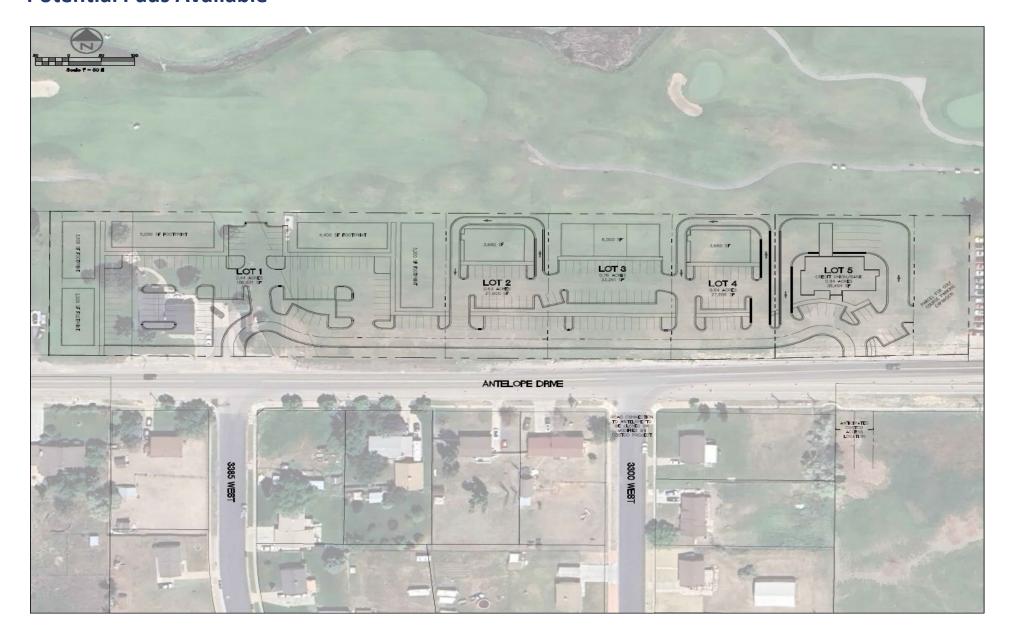

## **Potential Pads Available**

## For Sale, BTS, or Ground Lease

3300 West Antelope Drive Syracuse, UT

- 0.5 AC 5.31 Acres
- 3,500 SF to 30,000 SF Pads
- Prime location on 3000 West right off Antelope Drive with visibility off the new West Davis Highway Exit
- Perfect Retail Development in Growth Area
- 2,030 24,000 ADT
- Building completion Q1 of 2025
- Call for More Information