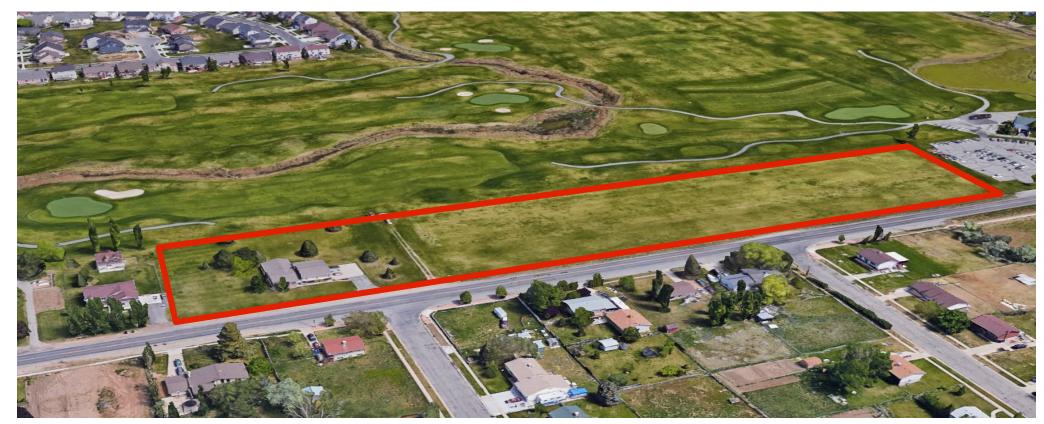

## For Sale, BTS, or Ground Lease

3300 West Antelope Drive Syracuse, UT

- 0.5 AC 5.31 Acres
- 3,500 SF to 30,000 SF Pads
- Prime location on 3000 West right off Antelope Drive with visibility off the new West Davis Highway Exit
- Perfect Retail Development in Growth Area
- 2,030 24,000 ADT
- Building completion Q1 of 2025
- Call for More Information