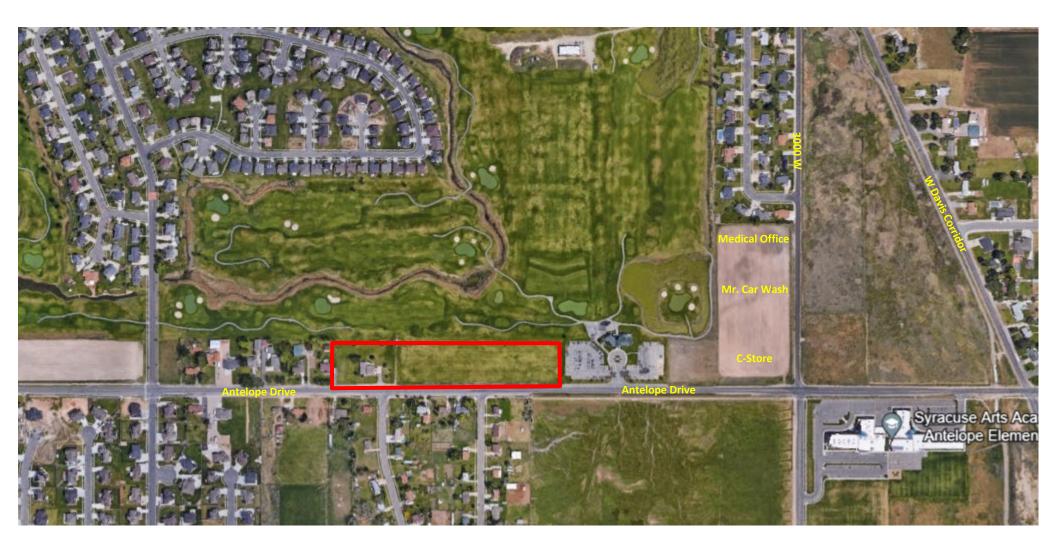

## For Sale, BTS, or Ground Lease

3300 West Antelope Drive Syracuse, UT

- 0.5 AC 5.31 Acres
- 3,500 SF to 30,000 SF Pads
- Prime location on 3000 West right off Antelope Drive with visibility off the new West Davis Highway Exit
- Perfect Retail Development in Growth Area
- 2,030 24,000 ADT
- Building completion Q1 of 2025
- Call for More Information