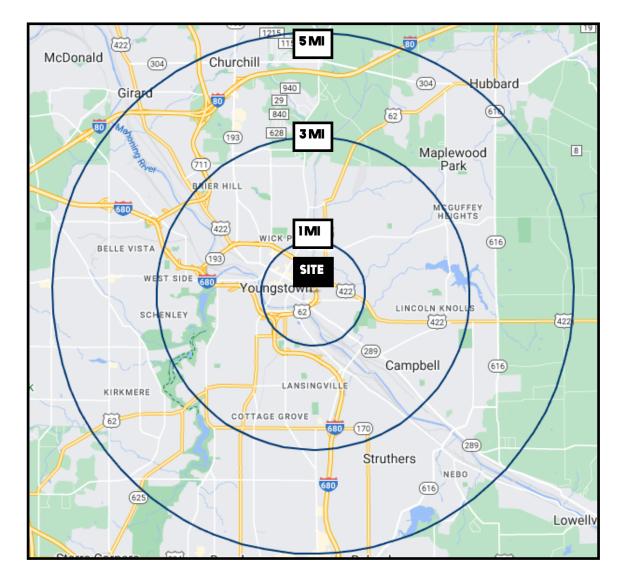

# **SITE INFORMATION**

| DEMOGRAPHICS      | 1MI      | 3 MI     | 5 MI     |
|-------------------|----------|----------|----------|
| POPULATION        | 4,030    | 50,277   | 130,678  |
| HOUSEHOLDS        | 1,523    | 19,156   | 53,299   |
| MEDIAN AGE        | 42       | 49       | 41       |
| AVERAGE HH INCOME | \$31,462 | \$39,130 | \$52,218 |