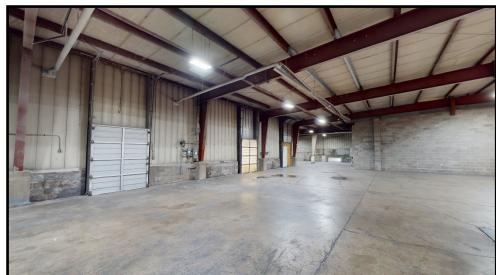

# **INTERIOR**

Office: 330.757.4889 | Fax: 330.294.5622 | 3830 Starr Centre Dr, Suite 2, Canfield, OH 44406

#### **HIGHLIGHTS**

- 16,000 SF warehouse with 1 loading dock and 7 drive-in doors; 15' ceiling
- 1,300 SF office with private restrooms and shower
- Close to Rte 62, I-680, and US 422
- Just outside Downtown Youngstown