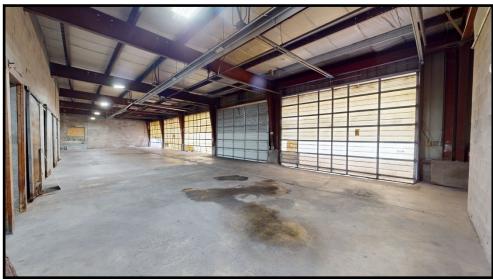

# **EXTERIOR**

Office: 330.757.4889 | Fax: 330.294.5622 | 3830 Starr Centre Dr, Suite 2, Canfield, OH 44406

#### **HIGHLIGHTS**

- 16,000 SF warehouse with 1 loading dock and 7 drive-in doors; 15' ceiling
- 1,300 SF office with private restrooms and shower
- Close to Rte 62, I-680, and US 422
- Just outside Downtown Youngstown