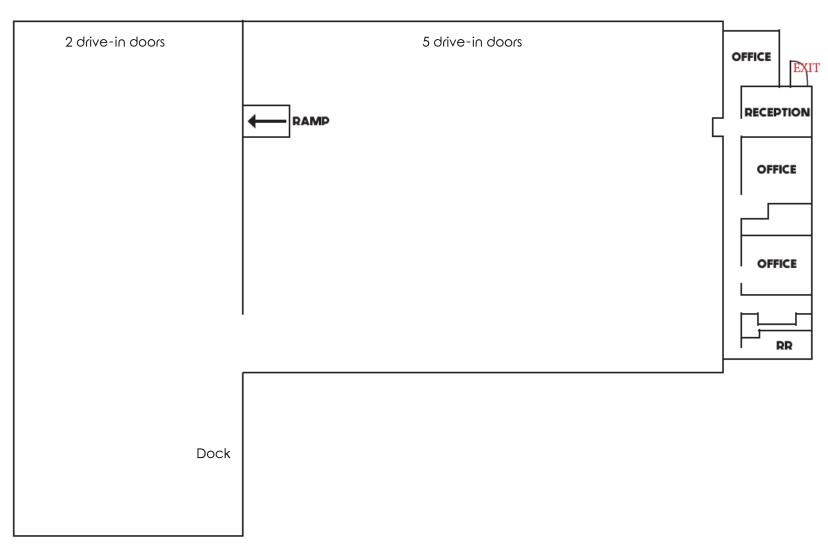

#### **HIGHLIGHTS**

- 16,000 SF warehouse with 1 loading dock and 7 drive-in doors; 15' ceiling
- 1,300 SF office with private restrooms and shower
- Close to Rte 62, I-680, and US 422
- Just outside Downtown Youngstown