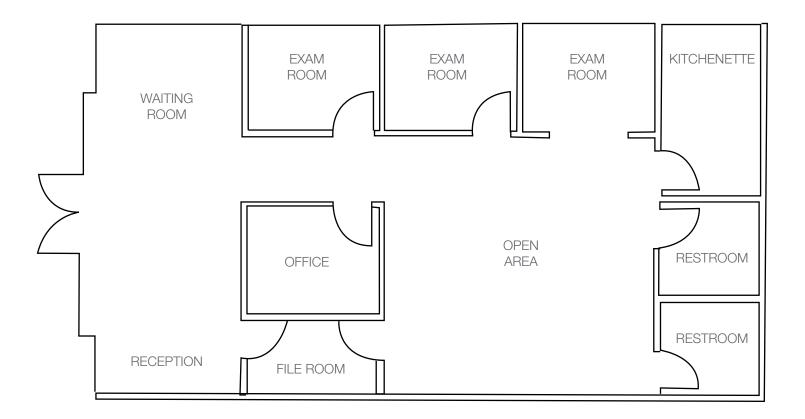

### Suite A - 1,476 SF

- High Ceilings
- 2 ADA Compliant Restrooms
- Reception
- 4 Offices/Exam Rooms
- Kitchenette
- File Room