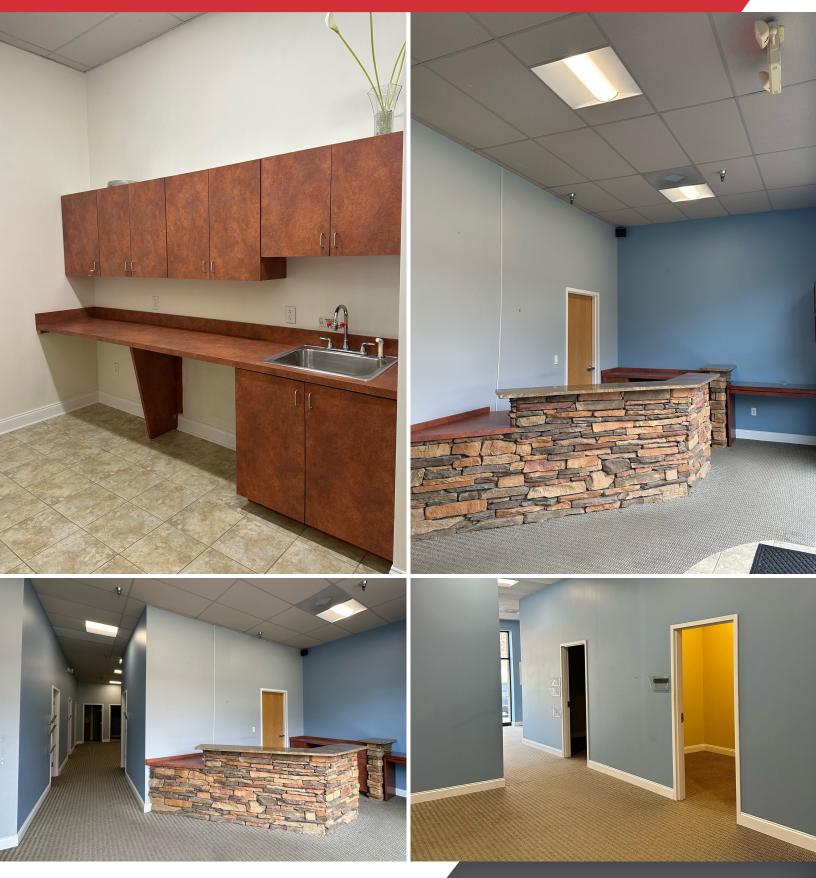

### Suite A - 1,476 SF

- High Ceilings
- 2 ADA Compliant Restrooms
- Reception
- 4 Offices/Exam Rooms
- Kitchenette
- File Room

# Property Photography McKnight North Professional Center

Scott DiGuglielmo, SIOR +1 724 984 6251 • sdiguglielmo@naiburnsscalo.com