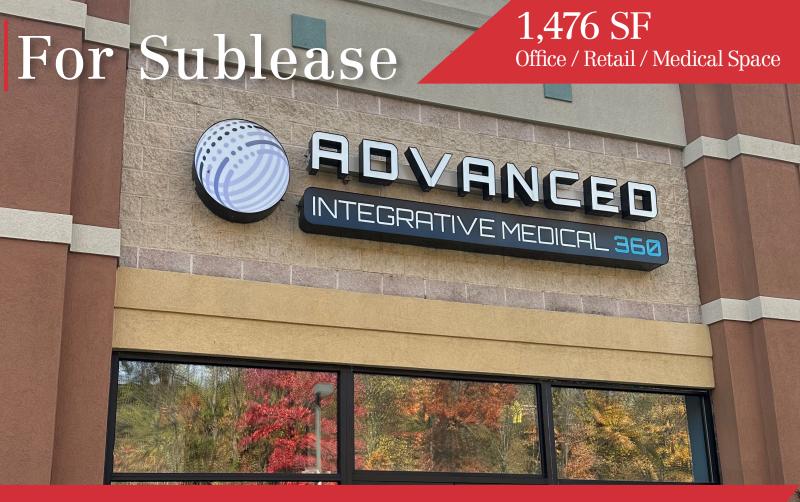

## McKnight North Professional Center 9365 McKnight Road, Pittsburgh, PA 15237

### **Property Features**

- Mixed-Use Property (Office, Retail, Medical)
- Abundant Parking
- Highly Visible Location Along McKnight Corridor
- Dedicated & Experienced On-Site Maintenance & Property Management
- Term Through June 30, 2025

### Suite A - 1,476 SF

- High Ceilings
- 2 ADA Compliant Restrooms
- Reception
- 4 Offices/Exam Rooms
- Kitchenette
- File Room