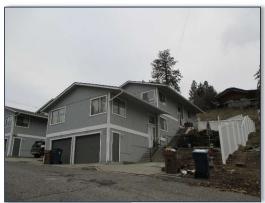

# 1402-1404 W Cora Court Spokane, Washington

Click Here for Map

Total:

549

Low maintenance and well cared for duplex on the north hill with view overlooking downtown. Close access to all services north and south. Central air, forced air gas heat and washer/dryer hookups attract and retain residents. Each unit comes with a single car garage and the yard is small, has no grass and is easy to maintain. The 3br/2ba units are a spacious <u>+</u> 1200 square feet. This property has one adjacent sister property that can be purchase as well. All units are currently occupied.

### **Building Information**

Year Built: 1979 No. of Floors: Two

Project type: **Purpose built duplex** Roof: **Pitched Composition** 

> Exterior: T-111

Type Heat: Forced Air Gas. Central A/C

Washer/Dryer: Hookups

Carports/Garages: 1 single car garage each.

> **Utilities:** Tenants pay heat, lights and hot water.

**Unit Mix** Current

|         | Qty | Sq. Ft. <u>+</u> | Rent/Mo | Annual |
|---------|-----|------------------|---------|--------|
| 3br/2ba | 1   | 1239             | 1,775   | 21,300 |
| 3br/2ba | 1   | 1239             | 1,900   | 22,800 |
|         |     |                  |         |        |