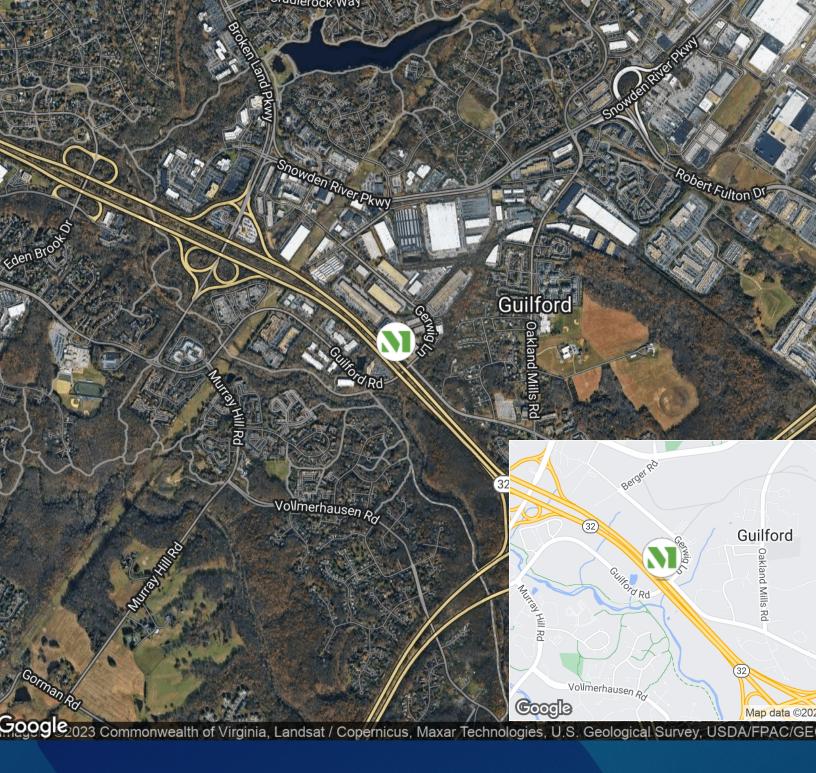

## **Building Information**

- Located in the Guilford Industrial Park with easy access via MD Route 32, Route 100, I-95 and I-295
- One light industrial building totalling 123,500 SF
- One-story brick construction with steel trim
- 20' clear ceiling height
- 120/208 volt, 3-phase, 4-wire service
- Public utilities
- · Docks and drive-ins
- Sprinklered
- Bus stop within walking distance
- Howard County, NT zoning: office, warehouse for R&D

## **Surrounding Amenities**

- McDonald's
- Starbucks
- Burger King
- Taco Bell
- KFC
- Papa John's

- Burger King
- Ledo Pizza
- Boston Market
- The Home Depot
- · The UPS Store
- CrossFit Gym

Hidden Rock I

9305-9307 Gerwig Lane

Industrial

123,500 SF

"We were looking for a space to foster that creative and collaborative environment needed to be an iterative technology company. From leasing to design to property maintenance, the folks at Merritt have listened and accommodated our requests."