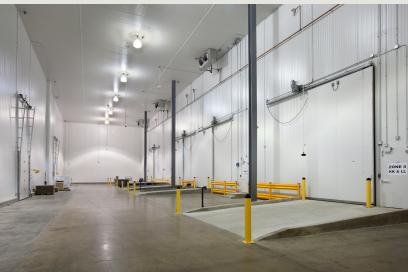

## **Building Information**

- Located in the Guilford Industrial Park with easy access via MD Route 32, Route 100, I-95 and I-295
- One light industrial building totalling 123,500 SF
- One-story brick construction with steel trim
- 20' clear ceiling height
- 120/208 volt, 3-phase, 4-wire service
- Public utilities
- · Docks and drive-ins
- Sprinklered
- Bus stop within walking distance
- Howard County, NT zoning: office, warehouse for R&D