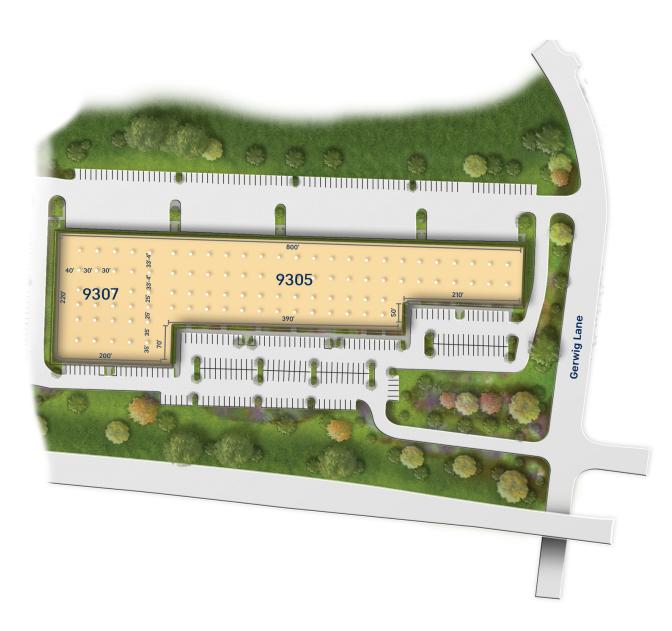

## **Building Information**

- Located in the Guilford Industrial Park with easy access via MD Route 32, Route 100, I-95 and I-295
- One light industrial building totalling 123,500 SF
- One-story brick construction with steel trim
- 20' clear ceiling height
- 120/208 volt, 3-phase, 4-wire service
- Public utilities
- · Docks and drive-ins
- Sprinklered
- Bus stop within walking distance
- Howard County, NT zoning: office, warehouse for R&D

9305-9307 Gerwig Lane

Industrial

123,500 SF

"We were looking for a space to foster that creative and collaborative environment needed to be an iterative technology company. From leasing to design to property maintenance, the folks at Merritt have listened and accommodated our requests."