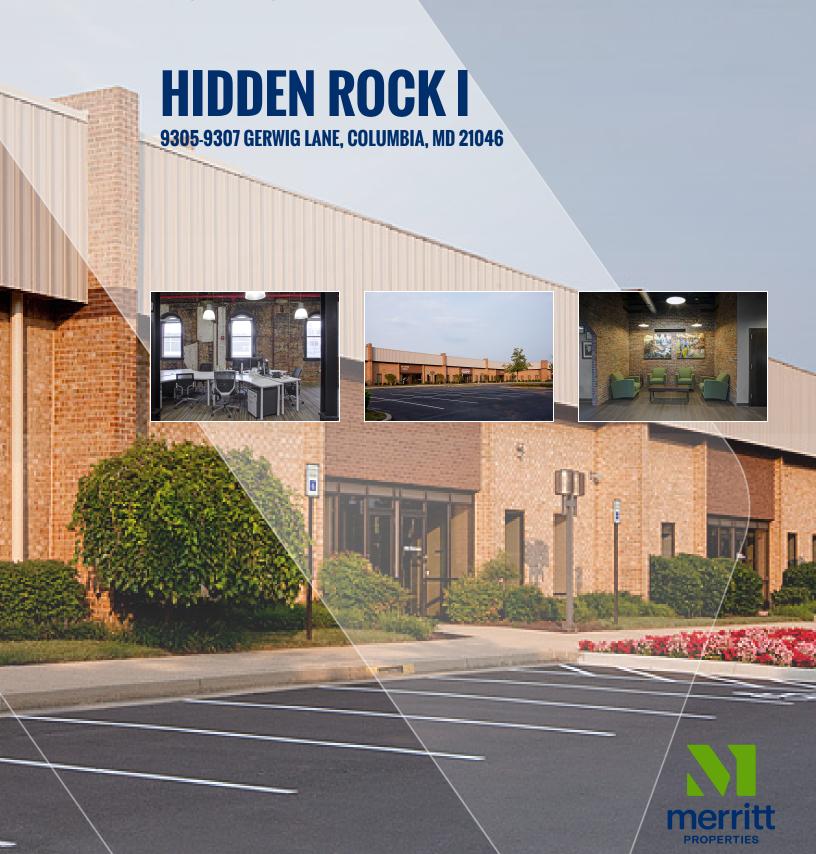

## **Building Information**

- Located in the Guilford Industrial Park with easy access via MD Route 32, Route 100, I-95 and I-295
- One light industrial building totalling 123,500 SF
- One-story brick construction with steel trim
- 20' clear ceiling height
- 120/208 volt, 3-phase, 4-wire service
- Public utilities
- · Docks and drive-ins
- Sprinklered
- Bus stop within walking distance
- Howard County, NT zoning: office, warehouse for R&D

9305-9307 Gerwig Lane

Industrial

123,500 SF

"We were looking for a space to foster that creative and collaborative environment needed to be an iterative technology company. From leasing to design to property maintenance, the folks at Merritt have listened and accommodated our requests."