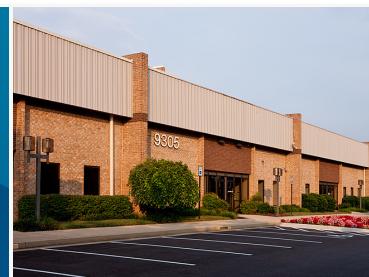

## **Building Information**

- Located in the Guilford Industrial Park with easy access via MD Route 32, Route 100, I-95 and I-295
- One light industrial building totalling 123,500 SF
- One-story brick construction with steel trim
- 20' clear ceiling height
- 120/208 volt, 3-phase, 4-wire service
- Public utilities
- · Docks and drive-ins
- Sprinklered
- Bus stop within walking distance
- Howard County, NT zoning: office, warehouse for R&D

9305-9307 Gerwig Lane

Industrial

123,500 SF

"We were looking for a space to foster that creative and collaborative environment needed to be an iterative technology company. From leasing to design to property maintenance, the folks at Merritt have listened and accommodated our requests."