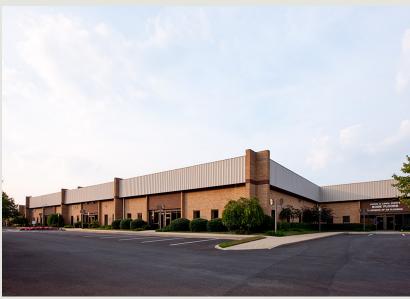

## **Building Information**

- Located in the Guilford Industrial Park with easy access via MD Route 32, Route 100, I-95 and I-295
- One light industrial building totalling 123,500 SF
- One-story brick construction with steel trim
- 20' clear ceiling height
- 120/208 volt, 3-phase, 4-wire service
- Public utilities
- · Docks and drive-ins
- Sprinklered
- Bus stop within walking distance
- Howard County, NT zoning: office, warehouse for R&D