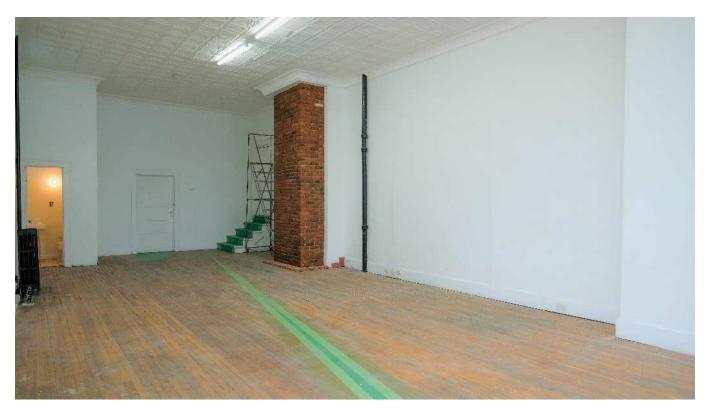

Original Tin Ceilings and hardwood floors.

Large, sunny, storefront windows.

Open floor plan.

1001, 1005, 1007 E. FAYETTE STREET AND 223 S. CROUSE AVE.