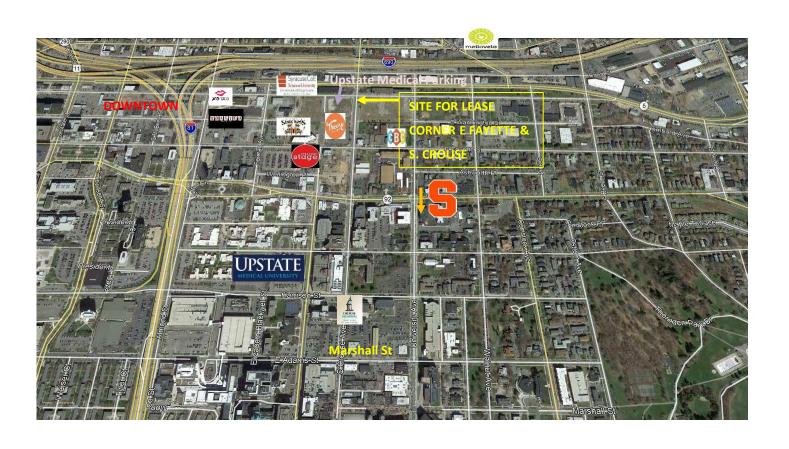

#### Convenient location

- Outstanding location close to SU, Hospitals and Downtown
- Faces SU and the hospitals
- Located on the Syracuse University and Upstate Hospital shuttle route
- On centro bus line
- Close to Erie Blvd. and Highways