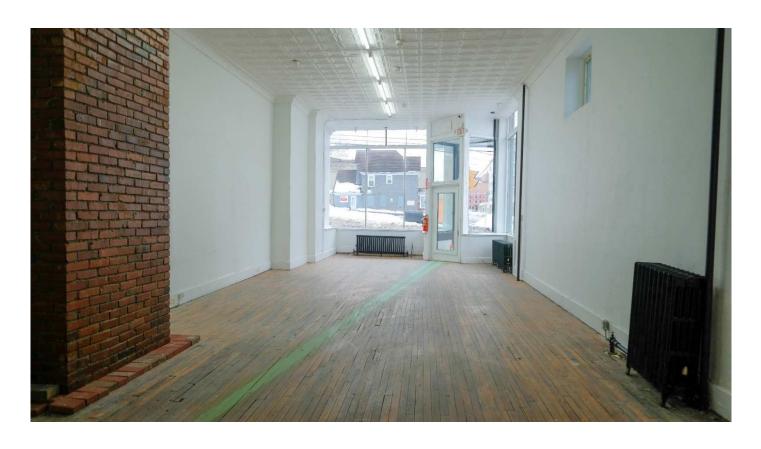

Original Tin Ceilings and hardwood floors.

Large, sunny, storefront windows.

Open floor plan.

1001, 1005, 1007 E. FAYETTE STREET AND 223 S. CROUSE AVE.