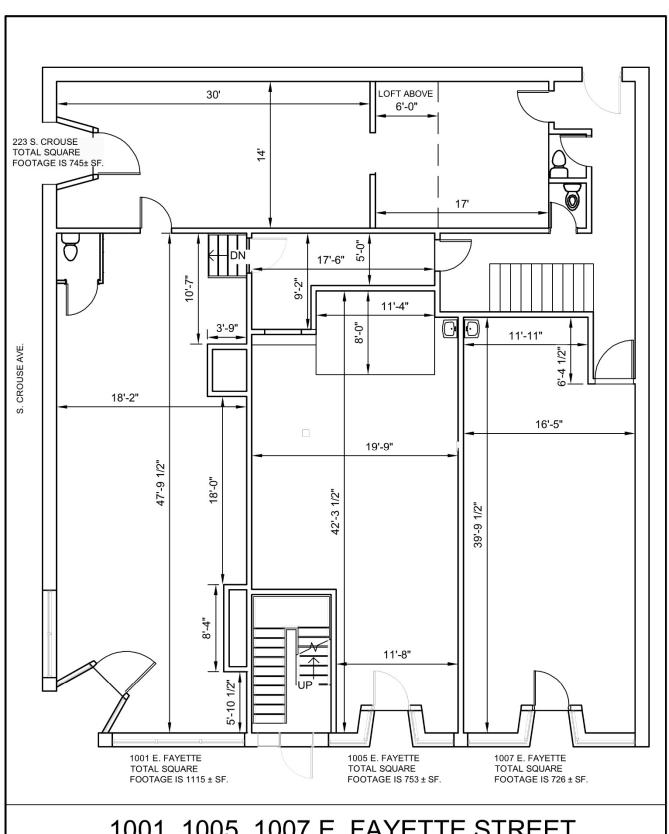

Original Tin Ceilings and hardwood floors.

Large, sunny, storefront windows.

Open floor plan.

1001, 1005, 1007 E. FAYETTE STREET AND 223 S. CROUSE AVE.