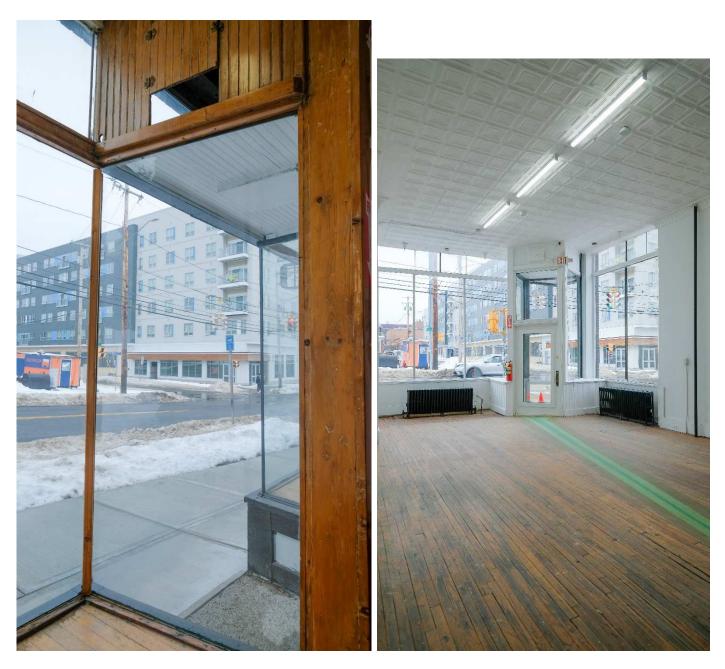

Original Tin Ceilings and hardwood floors.

Large, sunny, storefront windows.

Open floor plan.

1001, 1005, 1007 E. FAYETTE STREET AND 223 S. CROUSE AVE.