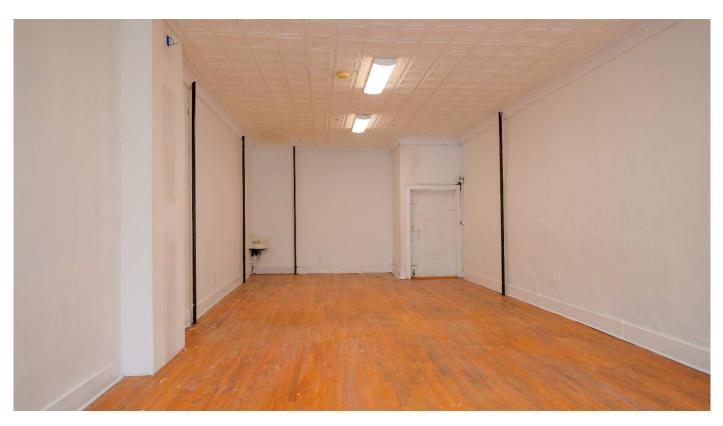

Original Tin Ceilings and hardwood floors.

Large, sunny, storefront windows.

Open floor plan.

1001, 1005, 1007 E. FAYETTE STREET AND 223 S. CROUSE AVE.