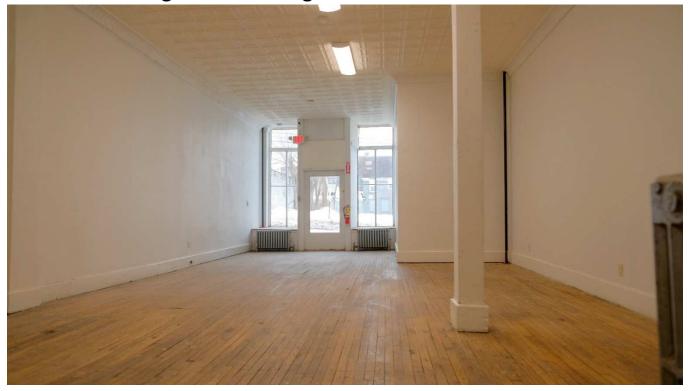

Original Tin Ceilings and hardwood floors.

Large, sunny, storefront windows.

Open floor plan.

1001, 1005, 1007 E. FAYETTE STREET AND 223 S. CROUSE AVE.