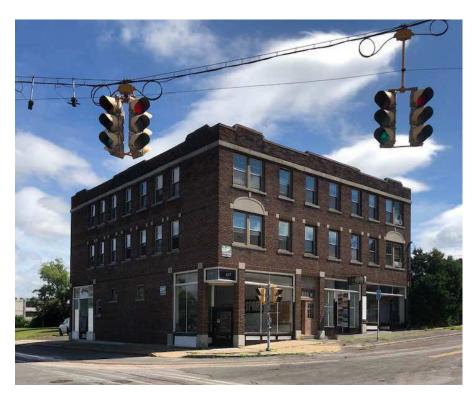

## E. Fayette and S. Crouse Commercial Spaces for Lease

# Up to 4 storefronts steps from Syracuse University and Hospitals. 726 SF - 3,339 SF

Original Tin Ceilings and hardwood floors.

Large, sunny, storefront windows.

Open floor plan.

1001, 1005, 1007 E. FAYETTE STREET AND 223 S. CROUSE AVE.