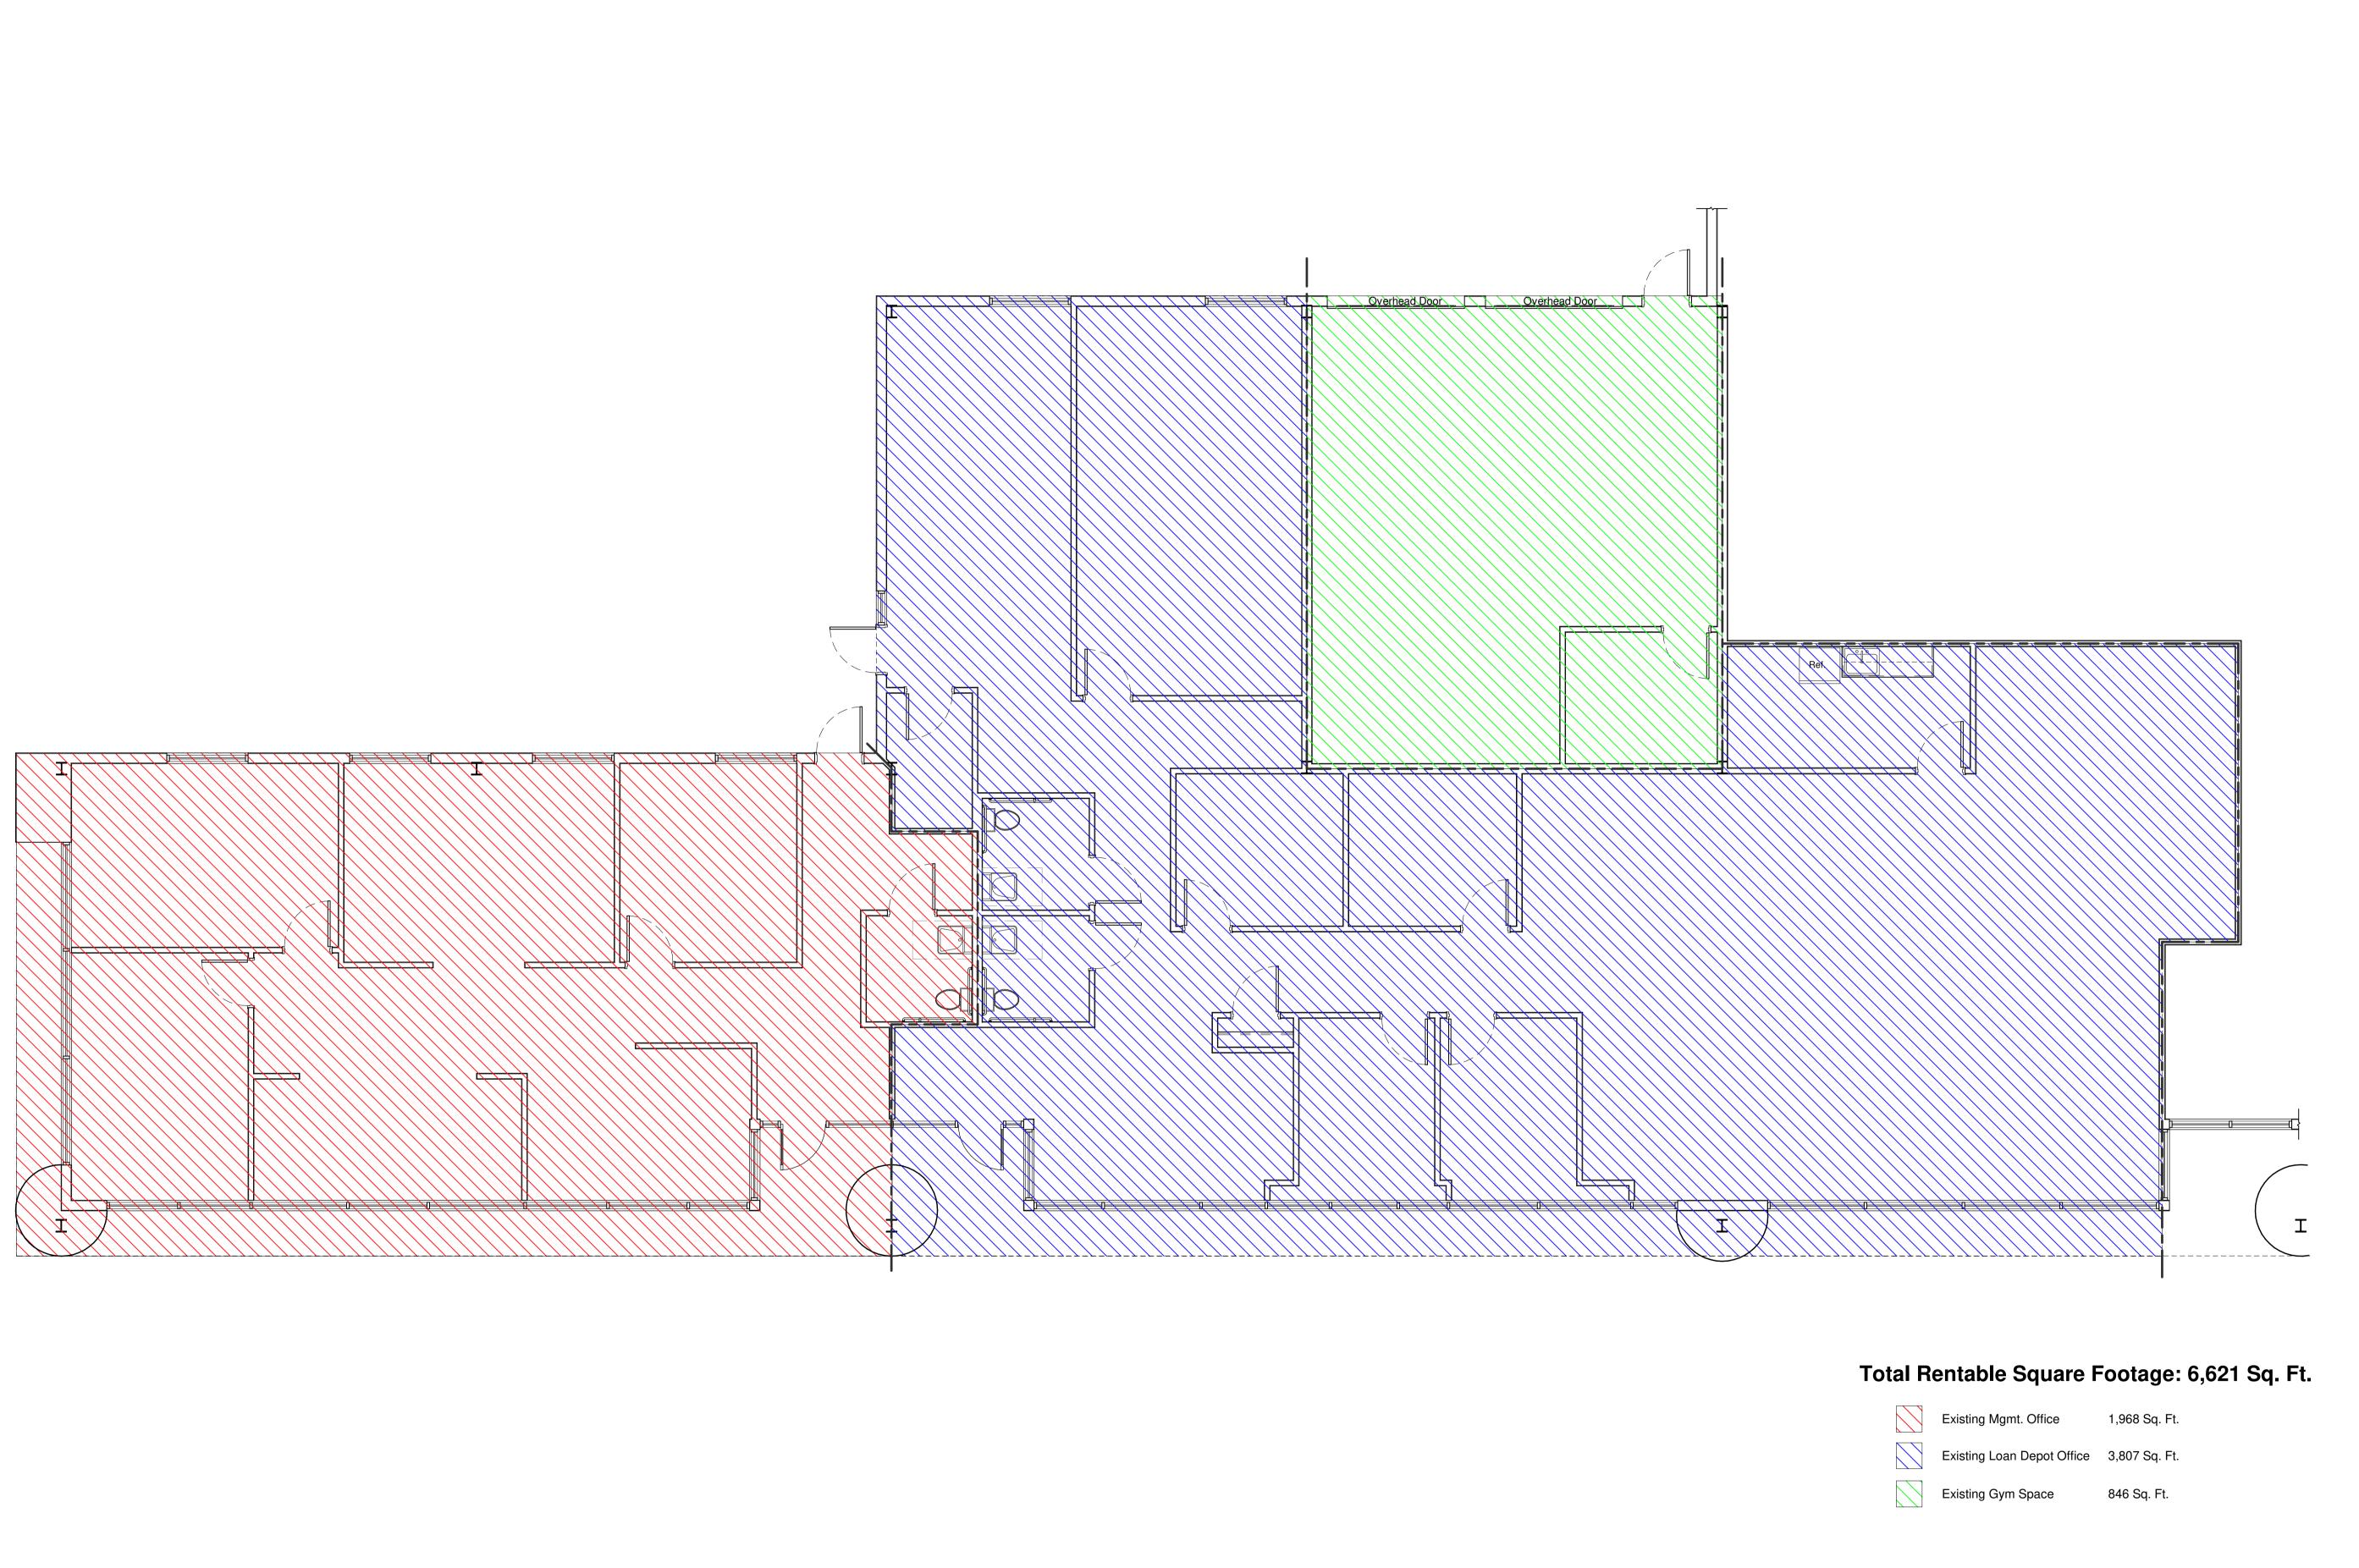

## Existing Available Space

| Project number   | 2019-15  |
|------------------|----------|
| Submission Date  |          |
| Sheet Issue Date | 08/28/20 |
| Drawn by         | MMI      |
| Checked by       | BPF      |
|                  |          |