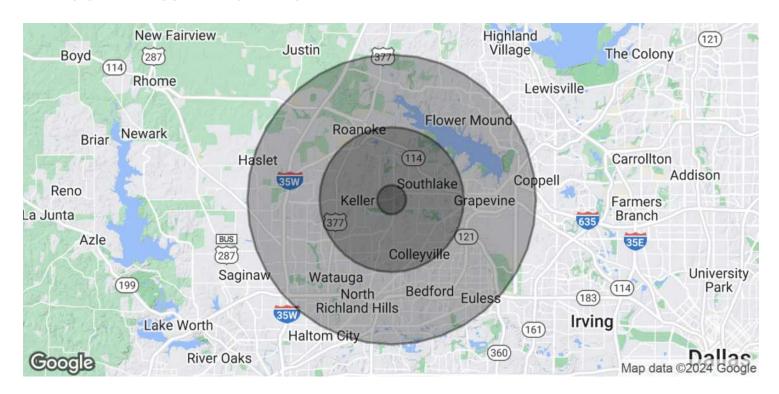

## **DEMOGRAPHICS MAP & REPORT**

| POPULATION           | 1 MILE | 5 MILES | 10 MILES |
|----------------------|--------|---------|----------|
| Total Population     | 5,775  | 170,492 | 699,942  |
| Average Age          | 43.7   | 41.5    | 38.4     |
| Average Age (Male)   | 43.2   | 40.3    | 37.0     |
| Average Age (Female) | 44.0   | 41.7    | 39.0     |

| HOUSEHOLDS & INCOME | 1 MILE    | 5 MILES   | 10 MILES  |
|---------------------|-----------|-----------|-----------|
| Total Households    | 2,032     | 59,185    | 261,317   |
| # of Persons per HH | 2.8       | 2.9       | 2.7       |
| Average HH Income   | \$213,984 | \$178,872 | \$117,102 |
| Average House Value | \$540,821 | \$489,812 | \$296,486 |

<sup>\*</sup> Demographic data derived from 2020 ACS - US Census