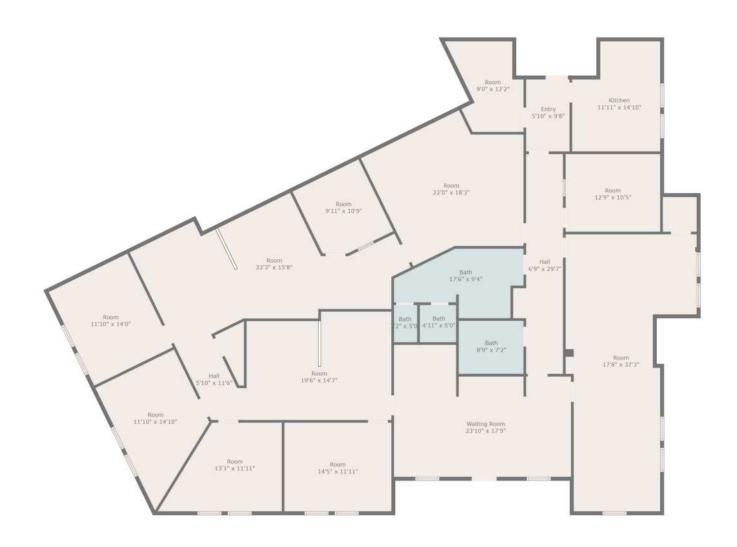

to errors, omissions, change of price or conditions, prior to sale or lease, or withdrawal without notice



# 2419 W SOUTHLAKE BLVD STE 110, SOUTHLAKE, TX 76092

#### LEASE SPACE



### **LEASE INFORMATION**

| Lease Type:  | NNN      | Lease Term: | 36 to 60 months         |
|--------------|----------|-------------|-------------------------|
| Total Space: | 3,928 SF | Lease Rate: | \$22.00 - \$24.00 SF/yr |

#### **AVAILABLE SPACES**

| SUITE     | IENANI    | SIZE (SF) | LEASE TYPE | LEASE RATE              |
|-----------|-----------|-----------|------------|-------------------------|
| Suite 110 | Available | 3,928 SF  | NNN        | \$22.00 - 24.00 SF/yr - |

#### **Champions DFW Commercial Realty**



# 2419 W SOUTHLAKE BLVD STE 110, SOUTHLAKE, TX 76092

### FLOOR PLAN - SUITE 110



#### **Champions DFW Commercial Realty**



# 2419 W SOUTHLAKE BLVD STE 110, SOUTHLAKE, TX 76092

### **INTERIOR PHOTOS**







## **Champions DFW Commercial Realty**



# 2419 W SOUTHLAKE BLVD STE 110, SOUTHLAKE, TX 76092

## **DEMOGRAPHICS MAP & REPORT**



| POPULATION           | 1 MILE | 5 MILES | 10 MILES |
|----------------------|--------|---------|----------|
| Total Population     | 5,775  | 170,492 | 699,942  |
| Average Age          | 43.7   | 41.5    | 38.4     |
| Average Age (Male)   | 43.2   | 40.3    | 37.0     |
| Average Age (Female) | 44.0   | 41.7    | 39.0     |

| HOUSEHOLDS & INCOME | 1 MILE    | 5 MILES   | 10 MILES  |
|---------------------|-----------|-----------|-----------|
| Total Households    | 2,032     | 59,185    | 261,317   |
| # of Persons per HH | 2.