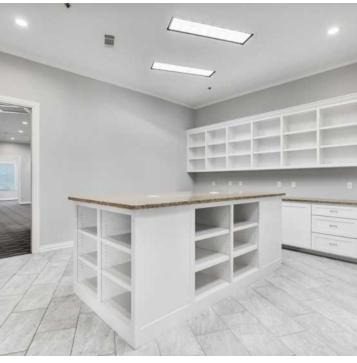

BLVD STE 110, SOUTHLAKE, TX 76092

#### LEASE SPACE



### **LEASE INFORMATION**

| Lease Type:  | NNN      | Lease Term: | 36 to 60 months         |
|--------------|----------|-------------|-------------------------|
| Total Space: | 3,928 SF | Lease Rate: | \$22.00 - \$24.00 SF/yr |

#### **AVAILABLE SPACES**

| SUITE     | IENANI    | SIZE (SF) | LEASE TYPE | LEASE RATE              |
|-----------|-----------|-----------|------------|-------------------------|
| Suite 110 | Available | 3,928 SF  | NNN        | \$22.00 - 24.00 SF/yr - |

#### **Champions DFW Commercial Realty**



# 2419 W SOUTHLAKE BLVD STE 110, SOUTHLAKE, TX 76092

### FLOOR PLAN - SUITE 110



#### **Champions DFW Commercial Realty**



# 2419 W SOUTHLAKE BLVD STE 110, SOUTHLAKE, TX 76092

### **INTERIOR PHOTOS**







## **Champions DFW Commercial Realty**



# 2419 W SOUTHLAKE BLVD STE 110, SOUTHLAKE, TX 76092

## **DEMOGRAPHICS MAP & REPORT**



| POPULATION           | 1 MILE | 5 MILES | 10 MILES |
|----------------------|--------|---------|----------|
| Total Population     | 5,775  | 170,492 | 699,942  |
| Average Age          | 43.7   | 41.5    | 38.4     |
| Average Age (Male)   | 43.2   | 40.3    | 37.0     |
| Average Age (Female) | 44.0   | 41.7    | 39.0     |

| HOUSEHOLDS & INCOME | 1 MILE    | 5 MILES   | 10 MILES  |
|---------------------|-----------|-----------|-----------|
| Total Households    | 2,032     | 59,185    | 261,317   |
| # of Persons per HH | 2.8       | 2.9       | 2.7       |
| Average HH Income   | \$213,984 | \$178,872 | \$117,102 |
| Average House Value | \$540,821