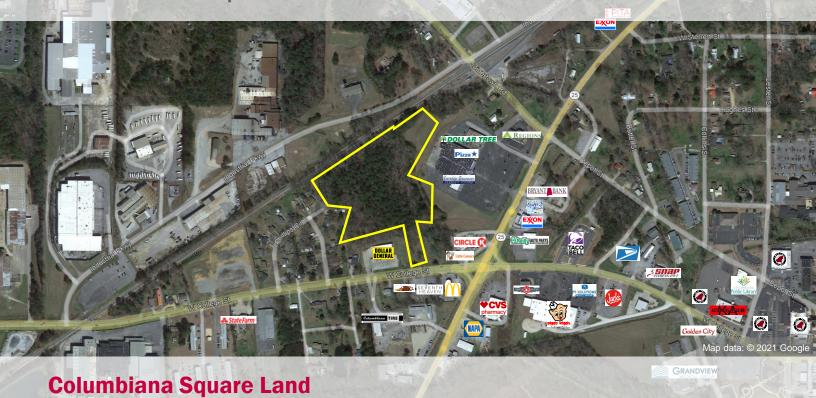

## FOR LEASE OR SALE

Columbiana, AL

~12,650 VPD W College St

Information deemed reliable but not guaranteed.

~9,600 VPD Hwy 25

- ±10-acre parcel with frontage along W College St and the Hwy 25 bypass in Columbiana
- Located in the county seat for Alabama's thirdfastest-growing county
- Suitable location for banking, retail, food, business, government, multifamily, build-to-rent, and industrial