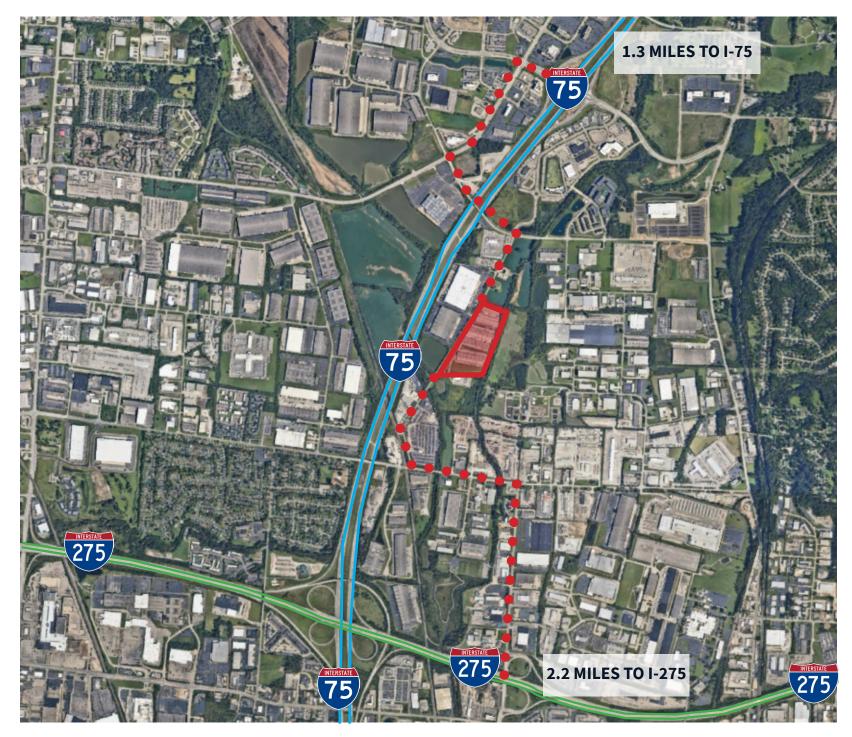

## For lease

9912 Windisch Rd, West Chester Township, OH 45069



## Property details

| Total sf available | 4,800 sf                |
|--------------------|-------------------------|
| Office sf          | 3,050 sf                |
| Warehouse sf       | 1,750 sf                |
| Clear height       | 20'                     |
| Docks              | One (1) 9' × 10'        |
| Drive Ins          | One (1) 12' x 14'       |
| Parking facilities | 2/1,000 SF parking      |
| Sprinklers         | Wet Sprinkler System    |
| Electrical Service | 220v / 3 Phase 200 amps |
| Zoning             | M2 Industrial           |
| Warehouse lighting | LED                     |



## Space Plan



### Site plan





#### 9912 Windisch Rd / West Chester Township, OH

### Regional map

Windisch Rd in West Chester Township, Ohio, is an optimal location for industrial buildings. Its strategic position near major highways enables efficient transportation of goods, while the strong infrastructure network ensures reliable utility services. The area's business-friendly environment, including incentives and assistance programs, presents a prime opportunity for industrial businesses to thrive. With available space and a skilled workforce, companies can establish and expand their operations with ease.

Furthermore, Windisch Rd's proximity to amenities creates a convenient work-life balance for employees and visitors. The surrounding area offers a range of retail, dining, and entertainment options, enhancing th