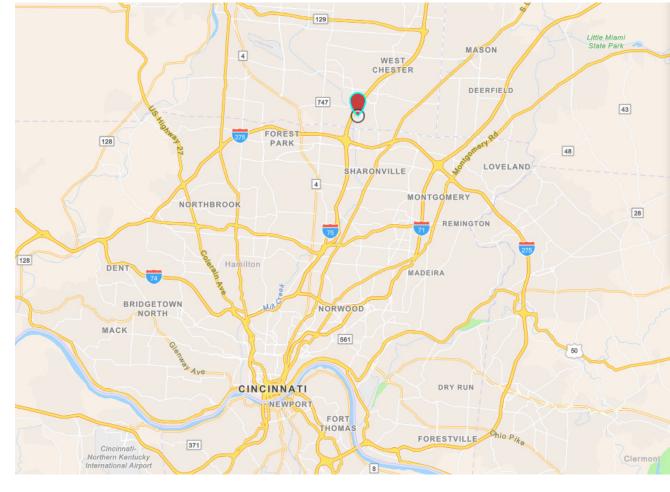

### Regional map

Windisch Rd in West Chester Township, Ohio, is an optimal location for industrial buildings. Its strategic position near major highways enables efficient transportation of goods, while the strong infrastructure network ensures reliable utility services. The area's business-friendly environment, including incentives and assistance programs, presents a prime opportunity for industrial businesses to thrive. With available space and a skilled workforce, companies can establish and expand their operations with ease.

Furthermore, Windisch Rd's proximity to amenities creates a convenient work-life balance for employees and visitors. The surrounding area offers a range of retail, dining, and entertainment options, enhancing the overall appeal of the location. In summary, Windisch Rd in West Chester Township provides an ideal setting for industrial buildings, with its advantageous location, supportive infrastructure, businessfriendly environment, and amenities, making it a top choice for businesses in this sector.