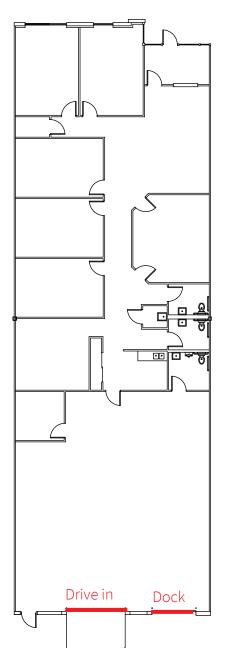

## Space Plan

## Property details

| Total sf available | 4,800 sf                |
|--------------------|-------------------------|
| Office sf          | 3,050 sf                |
| Warehouse sf       | 1,750 sf                |
| Clear height       | 20'                     |
| Docks              | One (1) 9' × 10'        |
| Drive Ins          | One (1) 12' x 14'       |
| Parking facilities | 2/1,000 SF parking      |
| Sprinklers         | Wet Sprinkler System    |
| Electrical Service | 220v / 3 Phase 200 amps |
| Zoning             | M2 Industrial           |
| Warehouse lighting | LED                     |