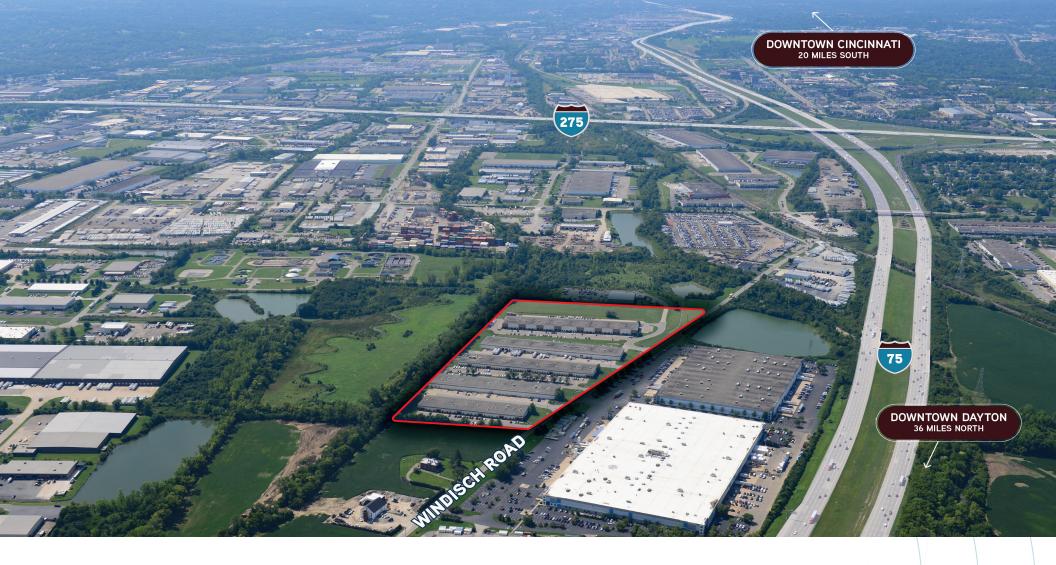

### Regional map

Windisch Rd in West Chester Township, Ohio, is an optimal location for industrial buildings. Its strategic position near major highways enables efficient transportation of goods, while the strong infrastructure network ensures reliable utility services. The area's business-friendly environment, including incentives and assistance programs, presents a prime opportunity for industrial businesses to thrive. With available space and a skilled workforce, companies can establish and expand their operations with ease.

Furthermore, Windisch Rd's proximity to amenities creates a convenient work-life balance for employees and visitors. The surrounding area offers a range of retail, dining, and entertainment options, enhancing the overall appeal of the location. In summary, Windisch Rd in West Chester Township provides an ideal setting for industrial buildings, with its advantageous location, supportive infrastructure, businessfriendly environment, and amenities, making it a top choice for businesses in this sector.