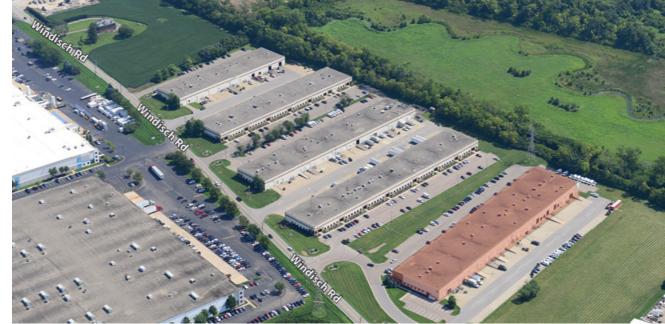

## For lease

9912 Windisch Rd, West Chester Township, OH 45069

## Property details

| Total sf available | 4,800 sf                |
|--------------------|-------------------------|
| Office sf          | 3,050 sf                |
| Warehouse sf       | 1,750 sf                |
| Clear height       | 20'                     |
| Docks              | One (1) 9' × 10'        |
| Drive Ins          | One (1) 12' x 14'       |
| Parking facilities | 2/1,000 SF parking      |
| Sprinklers         | Wet Sprinkler System    |
| Electrical Service | 220v / 3 Phase 200 amps |
| Zoning             | M2 Industrial           |
| Warehouse lighting | LED                     |