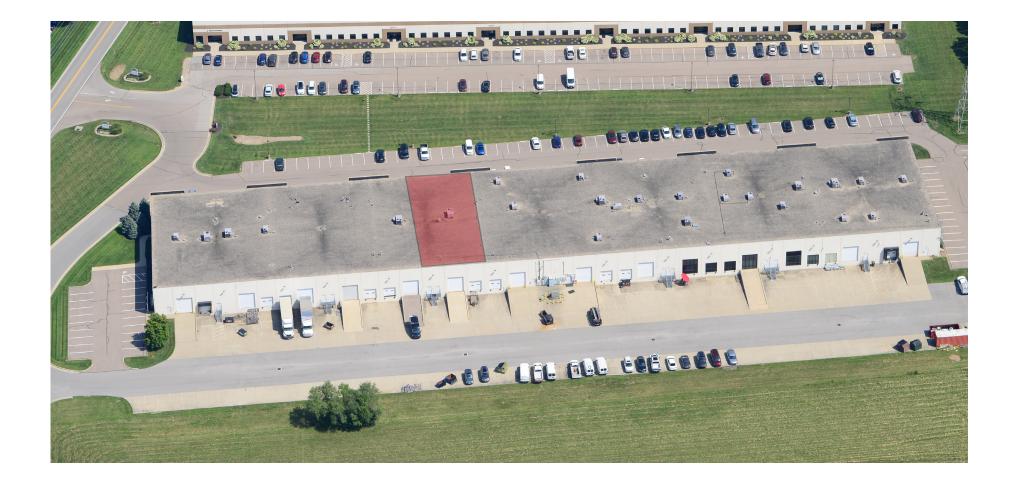

## For lease

9912 Windisch Rd, West Chester Township, OH 45069



## Property details

| Total sf available | 4,800 sf                |
|--------------------|-------------------------|
| Office sf          | 3,050 sf                |
| Warehouse sf       | 1,750 sf                |
| Clear height       | 20'                     |
| Docks              | One (1) 9' × 10'        |
| Drive Ins          | One (1) 12' x 14'       |
| Parking facilities | 2/1,000 SF parking      |
| Sprinklers         | Wet Sprinkler System    |
| Electrical Service | 220v / 3 Phase 200 amps |
| Zoning             | M2 Industrial           |
| Warehouse lighting | LED                     |



## Space Plan



### Site plan





#### 9912 Windisch Rd / West Chester Township, OH

### Regional map

Windisch Rd in West Chester Township, Ohio, is an optimal location for industrial buildings. Its strategic position near major highways enables efficient transportation of goods, while the strong infrastructure network ensures reliable utility services. The area's business-friendly environment, including incentives and assistance programs, presents a prime opportunity for industrial businesses to thrive. With available space and a skilled workforce, companies can establish and expand their operations with ease.

Furthermore, Windisch Rd's proximity to amenities creates a convenient work-life balance for employees and visitors. The surrounding area offers a range of retail, dining, and entertainment options, enhancing