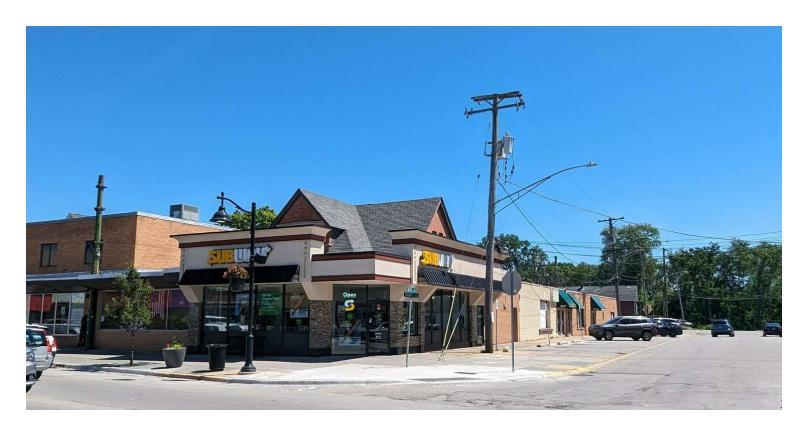

## **ADDITIONAL PHOTOS**

KAREN KULCZYCKI, CCIM O: 630.330.3352

kkulczycki@svn.com IL #471020279

#### PROPERTY DESCRIPTION

SVN Chicago Commercial is pleased to present 3513-3517 Ridge Road and 18241-18259 West Street in Lansing, IL. This multi-tenant retail, office, and warehouse property is located in the heart of downtown Lansing along Ridge Road (historical Main Street) with high visibility and easy access, the property has side and rear ample parking. 2 Units are available for lease +/-150 SF or +/-900 SF. Join Subway, Universal Martial Arts, Norm's Military, Universal Cleaning, The Pet Set and more.