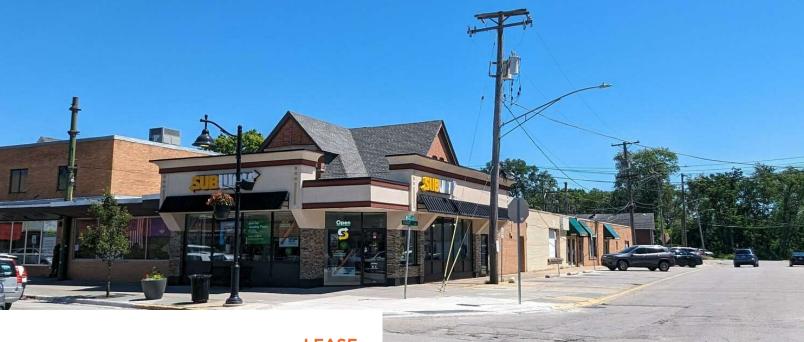

# **LEASE**

# Office and Retail in **Downtown Lansing**

3513-3517 RIDGE ROAD AND 18241-18259 **WEST STREET** 

Lansing, IL 60438

#### PROPERTY DESCRIPTION

SVN Chicago Commercial is pleased to present 3513-3517 Ridge Road and 18241-18259 West Street in Lansing, IL. This multi-tenant retail, office, and warehouse property is located in the heart of downtown Lansing along Ridge Road (historical Main Street) with high visibility and easy access, the property has side and rear ample parking. 2 Units are available for lease +/-150 SF or +/-900 SF. Join Subway, Universal Martial Arts, Norm's Military, Universal Cleaning, The Pet Set and more.