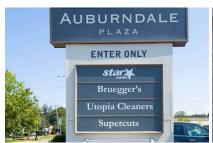

## AUBURNDALE PLAZA

2034-2060 Commonwealth Avenue Newton, MA

At this prime suburban location, Star Market, Bank of America, Bruegger's Bagels, Utopia Cleaners, Supercuts, and Eastern Bank provide convenient services to meet the needs of the surrounding community.

Auburndale Plaza is a grocery-anchored shopping center in the Auburndale neighborhood of Newton. This center has a superior location with strong demographics and access by road and commuter rail.

STAR MARKET

STAR MARKET

**EASTERN BANK** 

**BRUEGGER'S BAGELS** 

SUPER CUTS

**UTOPIA CLEANERS** 

EASTERN BANK

BRUEGGER'S BAGELS

SUPER CUTS

UTOPIA CLEANERS