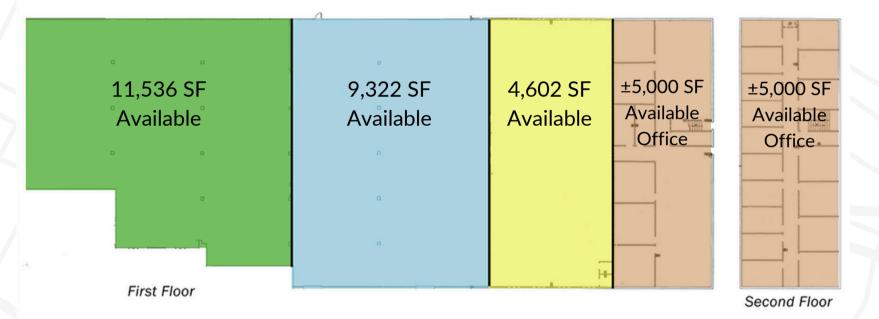

### **12388 STARKEY RD FLOORPLAN**

## Highlights //

Multi-tenant options; 5k-15k SF units,

- Total 35,512 SF: 4,602 SF 25,460 SF warehouse
- 2 office units : ± 5,000 SF

2.22 Acre Site with lay down yard potential

2 Dock High Loading 2 Ramped Drive In Doors (10'x10')