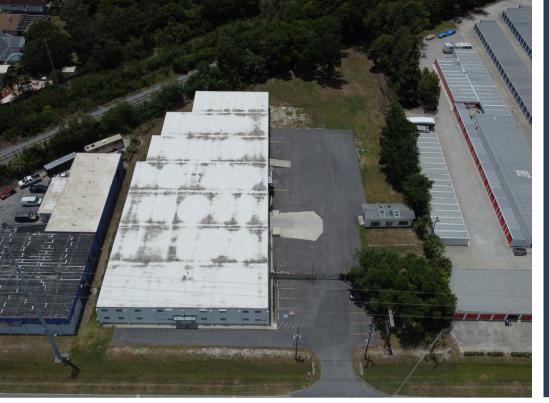

## Highlights //

Multi-tenant options; 5k-15k SF units,

- Total 35,512 SF: 4,602 SF 25,460 SF warehouse
- 2 office units : ± 5,000 SF

2.22 Acre Site with lay down yard potential

2 Dock High Loading 2 Ramped Drive In Doors (10'x10')

14' Clear Height in the Warehouse

Concrete Block construction with a new TPO roof

Unincorporated Pinellas County E-2 Zoning

Flood Zone X - No Insurance Required

Information herein is not warranted and subject to change without notice. We assume no liabilities for errors and omissions Yard or Shipping Office

#### Description

This property is a great opportunity for a user who needs indoor and outdoor storage with a showroom component.

Four loading doors, an outdoor yard building, and frontage on Starkey road all benefit the next user.