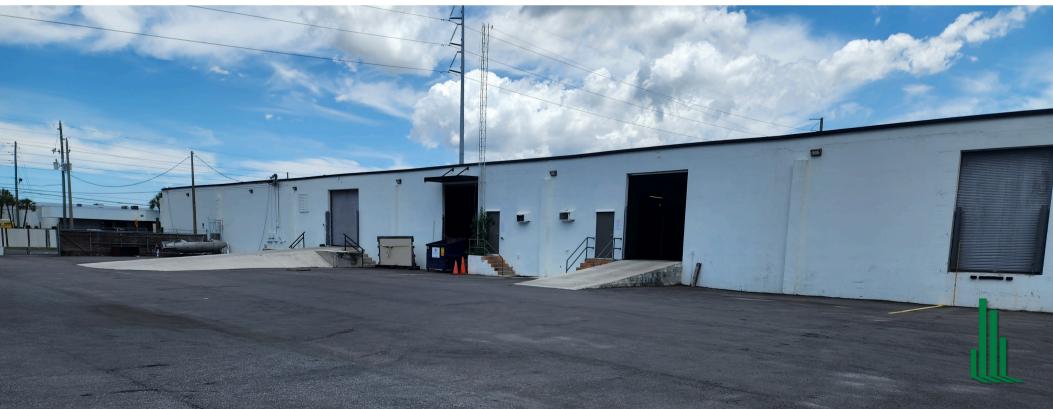

## Highlights //

Multi-tenant options; 5k-15k SF units,

- Total 35,512 SF: 4,602 SF 25,460 SF warehouse
- 2 office units : ± 5,000 SF

2.22 Acre Site with lay down yard potential

2 Dock High Loading 2 Ramped Drive In Doors (10'x10')

14' Clear Height in the Warehouse

Concrete Block construction with a new TPO roof

Unincorporated Pinellas County E-2 Zoning

Flood Zone X - No Insurance Required

Information herein is not warranted and subject to change without notice. We assume no liabilities for errors and omissions Yard or Shipping Office

#### Description

This property is a great opportunity for a user who needs indoor and outdoor storage with a showroom component.

Four loading doors, an outdoor yard building, and frontage on Starkey road all benefit the next user.