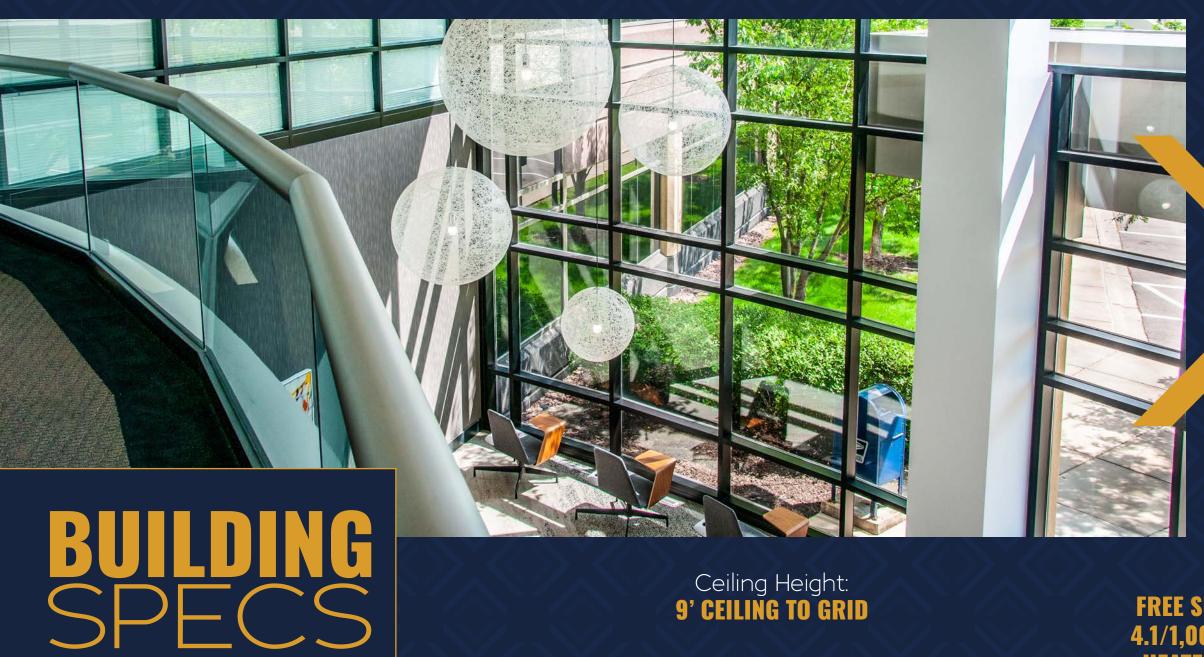

#### Square Feet: TOTAL - 187,903 SF FLOOR PLATE - 34,000 SF

Ceiling Height: 9' CEILING TO GRID

Parking: FREE SURFACE PARKING, 4.1/1,000 PARKING RATIO HEATED UNDERGROUND

Security: **AFTER-HOURS CARD ACCESS 24/7 SURVEILLANCE CAMERAS AND SECURITY PATROL** 

Broadway Ridge is the ideal place for businesses in need of an elevated work environment minutes to Downtown Minneapolis. As a Class A office building, Broadway Ridge offers amenities designed for talent attraction and retention including coveted outdoor space, an on-site restaurant and café, and a fitness center with locker rooms.

- New lobby with lounge area
- Outdoor patio
- On-site restaurant & café
- Dedicated Foodsby delivery area

- Fitness center & locker rooms
- Multiple conference facilities
- Expansive views of Downtown Minneapolis