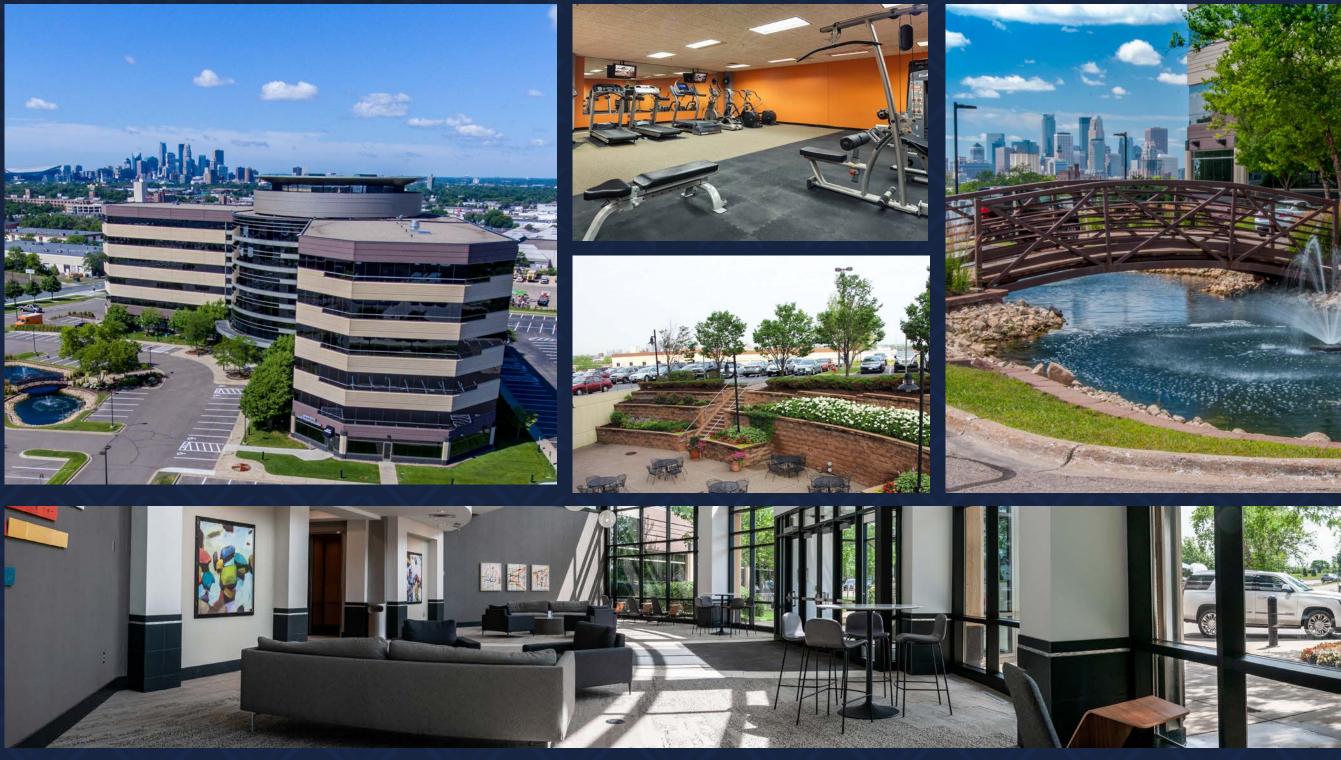

Broadway Ridge is the ideal place for businesses in need of an elevated work environment minutes to Downtown Minneapolis. As a Class A office building, Broadway Ridge offers amenities designed for talent attraction and retention including coveted outdoor space, an on-site restaurant and café, and a fitness center with locker rooms.

- New lobby with lounge area
- Outdoor patio
- On-site restaurant & café
- Dedicated Foodsby delivery area

- Fitness center & locker rooms
- Multiple conference facilities
- Expansive views of Downtown Minneapolis

Uniquely positioned along I-35W, Broadway Ridge offers immediate access to and visibility from the freeway. Located just outside of Downtown Minneapolis, the property is surrounded by a variety of convenient retail and restaurant options.