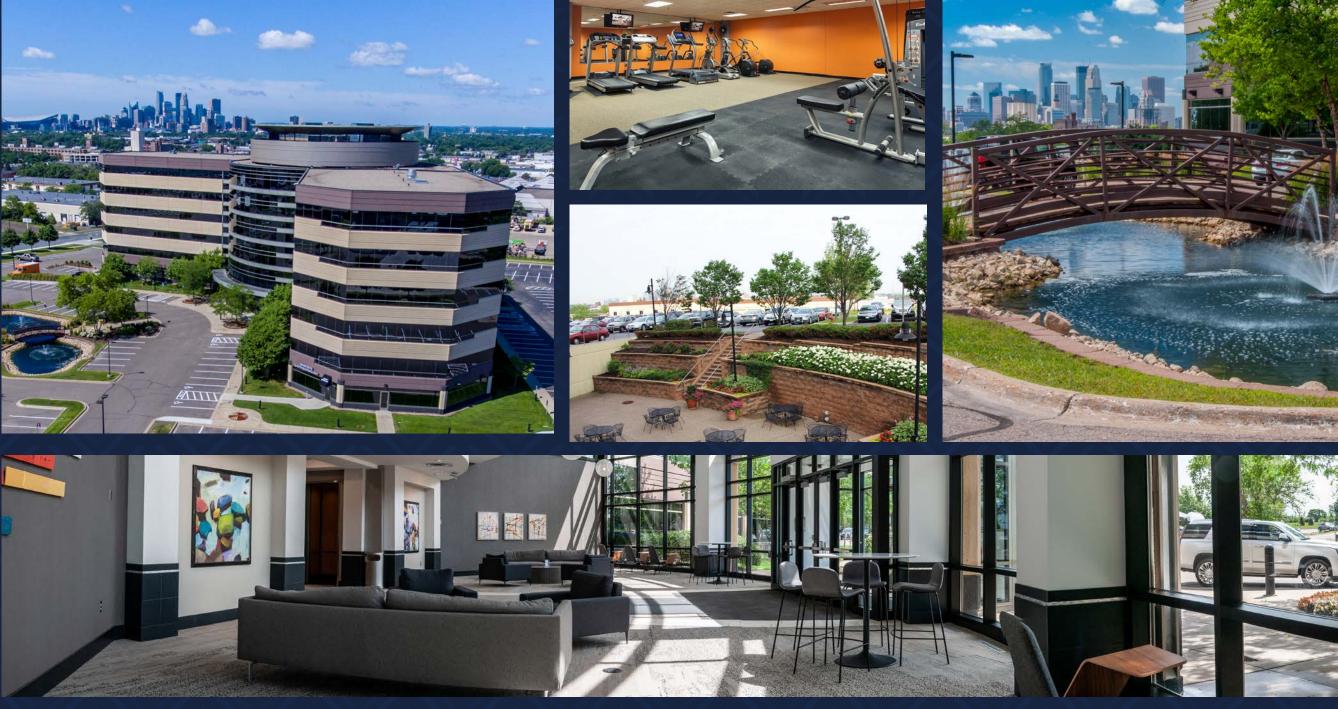

Broadway Ridge is the ideal place for businesses in need of an elevated work environment minutes to Downtown Minneapolis. As a Class A office building, Broadway Ridge offers amenities designed for talent attraction and retention including coveted outdoor space, an on-site restaurant and café, and a fitness center with locker rooms.

- New lobby with lounge area
- Outdoor patio
- On-site restaurant & café
- Dedicated Foodsby delivery area

- Fitness center & locker rooms
- Multiple conference facilities
- Expansive views of Downtown Minneapolis

Uniquely positioned along I-35W, Broadway Ridge offers immediate access to and visibility from the freeway. Located just outside of Downtown Minneapolis, the property is surrounded by a variety of convenient retail and restaurant options.