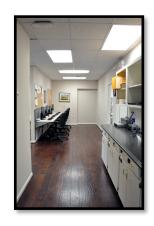

Glenridge Park Place 6511 Glenridge Park Place, Louisville, KY 40222

#### Glenridge Park Place 6511 Glenridge Park Place, Louisville, KY 40222

- •2,909± SF (3 combined units)
  - •Unit #7: 937± SF 1st floor
  - •Unit #9: 923± SF 1st floor
  - •Unit #10: 1,049± SF 2nd floor
- •Prime end-cap with outdoor patio
- •Over 40 new windows throughout
- •Ample parking
- •Zoned OR-3
- Potential to divide