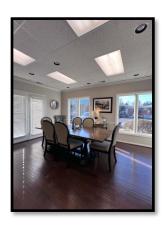

#### Glenridge Park Place 6511 Glenridge Park Place, Louisville, KY 40222

- •2,909± SF (3 combined units)
  - •Unit #7: 937± SF 1st floor
  - •Unit #9: 923± SF 1st floor
  - •Unit #10: 1,049± SF 2nd floor
- •Prime end-cap with outdoor patio
- •Over 40 new windows throughout
- •Ample parking
- •Zoned OR-3
- Potential to divide