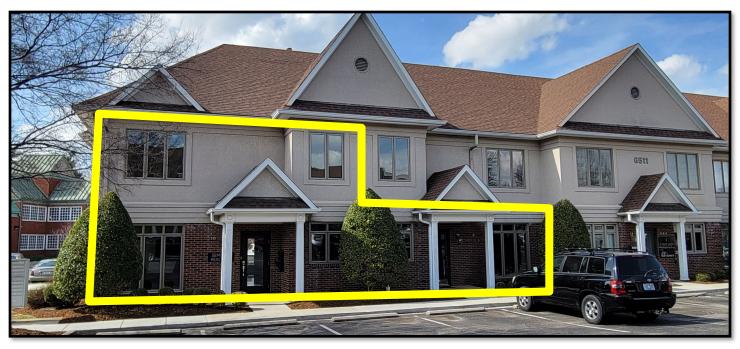

#### Glenridge Park Place 6511 Glenridge Park Place, Louisville, KY 40222

- •2,909± SF (3 combined units)
  - •Unit #7: 937± SF 1st floor
  - •Unit #9: 923± SF 1st floor
  - •Unit #10: 1,049± SF 2nd floor
- •Prime end-cap with outdoor patio
- •Over 40 new windows throughout
- •Ample parking
- •Zoned OR-3
- Potential to divide

Glenridge Park Place 6511 Glenridge Park Place, Louisville, KY 40222