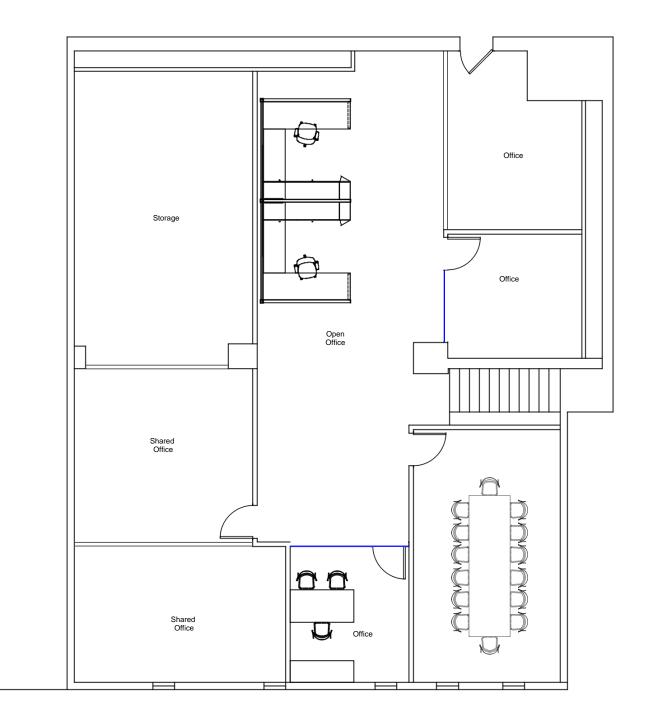

Size 16,061 SF Office Space

Storage Access to storage if needed

Power 240v, 800amp, 3-phase power

Ceiling Heights Varying ceiling heights of 11'-24' clear

| 1   |
|-----|
|     |
| L L |
|     |

Office Layout Can divide the office suites into two or combine into one