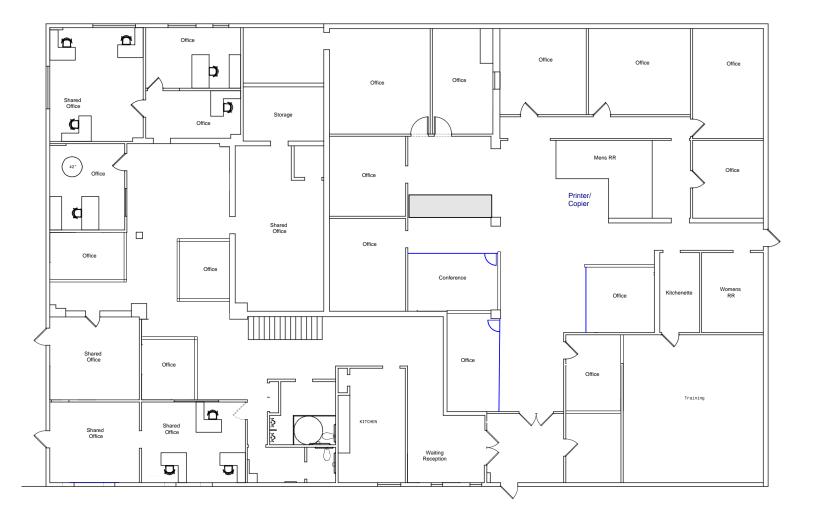

Size 16,061 SF Office Space

Storage Access to storage if needed

Power 240v, 800amp, 3-phase power

Ceiling Heights Varying ceiling heights of 11'-24' clear

| 1   |
|-----|
|     |
| L L |
|     |

Office Layout Can divide the office suites into two or combine into one