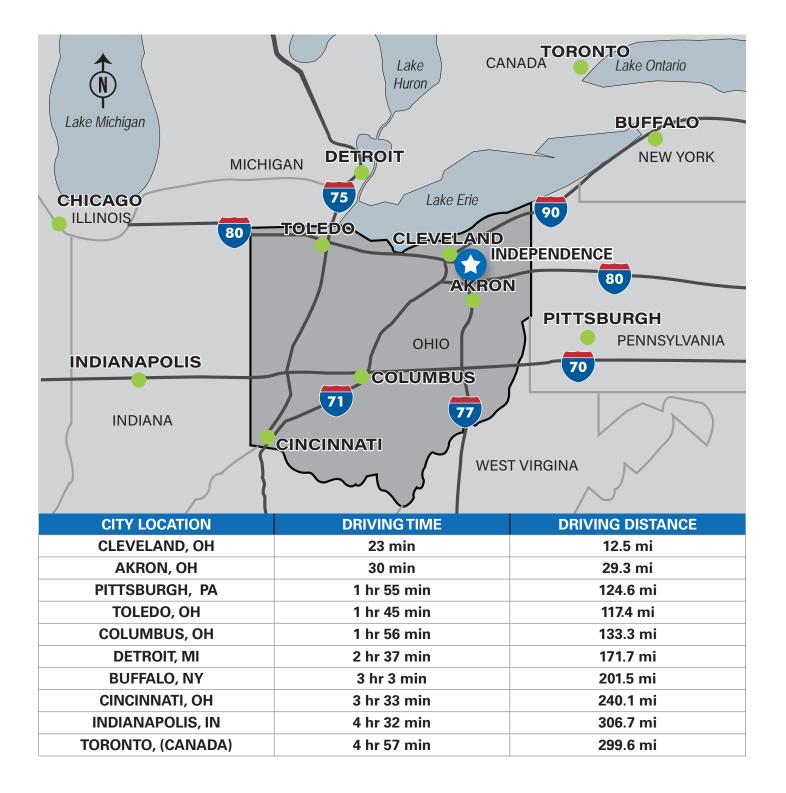

|                                      |
| <b>573,648</b><br>Households                      | <b>38.7%</b><br>Bachelors/<br>Graduate/   |                                                          |                                      |                                      |
|                                                   | Professional<br>Degree                    | <b>14.9%</b><br>Spend<br>7+ hours<br>commuting<br>to and | <b>54,143</b><br>Total<br>Businesses | <b>980,958</b><br>Total<br>Employees |
| <b>\$54,516</b><br>Median<br>Disposable<br>Income |                                           | from work<br>per week                                    |                                      |                                      |











6600 East Schaaf Road | Independence, OH







## **Location Map**