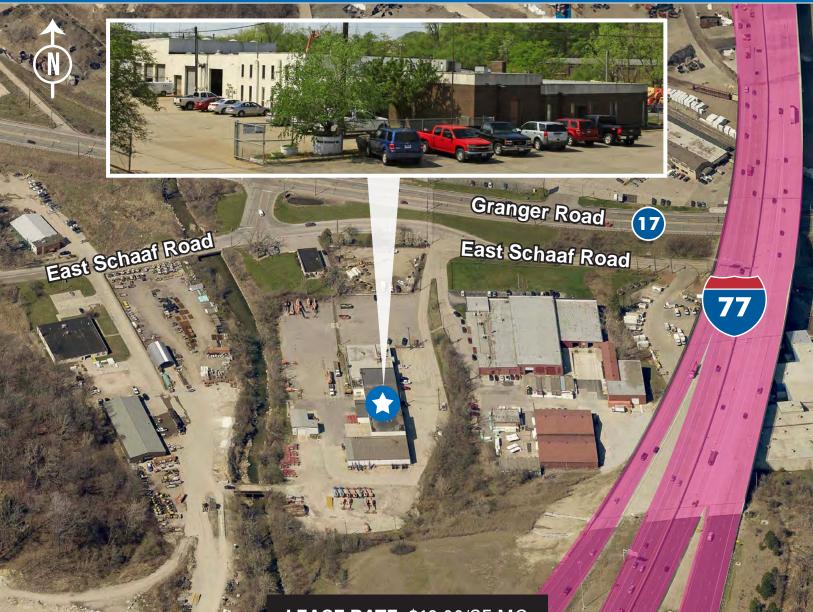

## AVAILABLE FOR LEASE **16,061 SF Office Space** 6600 East Schaaf Road | Independence, OH

6600 East Schaaf Road | Independence, OH