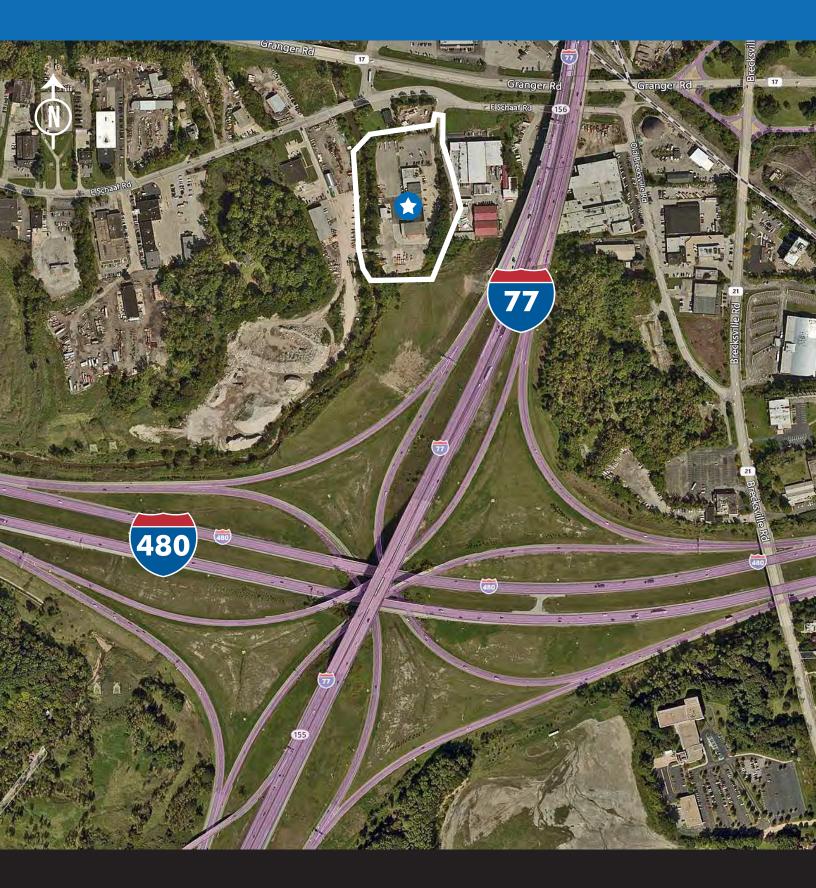

Delivery Date Available 2/1/2025

Freeway Visibility Excellent visibility from I-77 and I-480

Freeway Proximity Located off of Granger Road at the intersection of I-77 and I-480

NEWMARK

NEWMARK

Terry COYNE.com

## **Location Map**