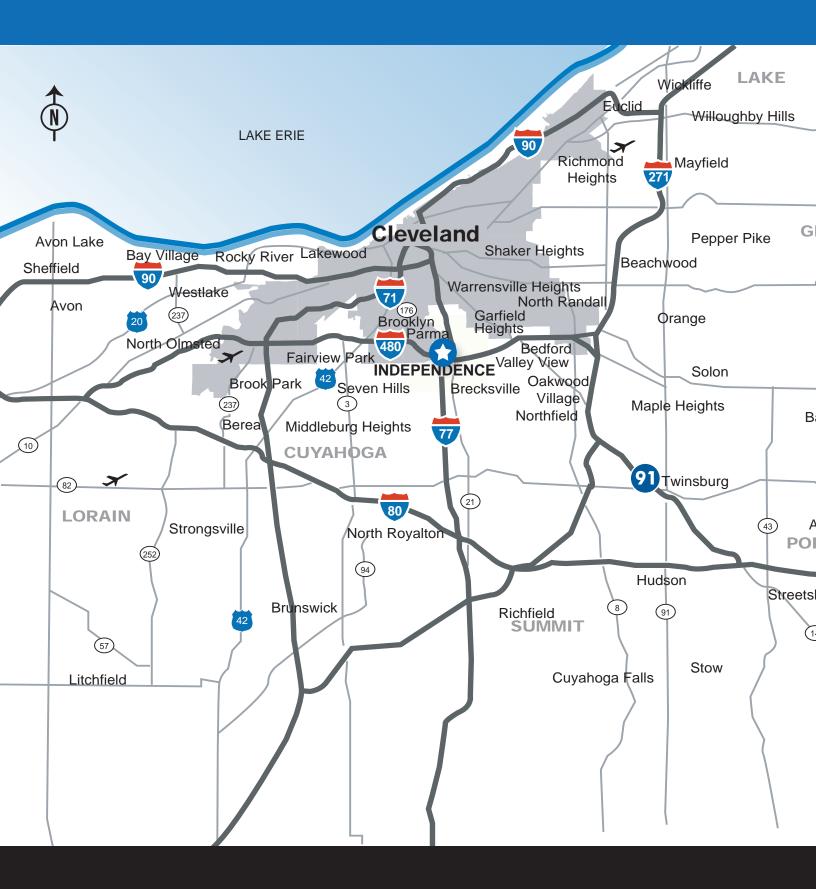

|
| <b>573,648</b><br>Households                      | <b>38.7%</b><br>Bachelors/<br>Graduate/   |                                                          |                                      |                                      |
|                                                   | Professional<br>Degree                    | <b>14.9%</b><br>Spend<br>7+ hours<br>commuting<br>to and | <b>54,143</b><br>Total<br>Businesses | <b>980,958</b><br>Total<br>Employees |
| <b>\$54,516</b><br>Median<br>Disposable<br>Income |                                           | from work<br>per week                                    |                                      |                                      |











6600 East Schaaf Road | Independence, OH







## **Location Map**