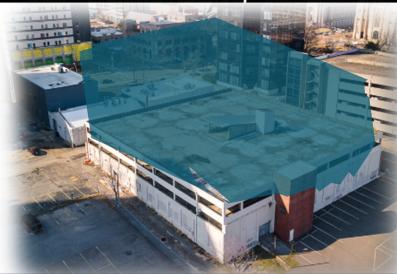

# **Highlights**

- 89,055 SF | Freestanding Building |.54 AC Lot
- 300 (+/-) Parking Spaces
  - 100 Rooftop
  - 200 (+/-) Covered
- 4 Lit Floors
- Multiple Offices & Storage Rooms
- Multiple Drive-In Dock Doors
- Typical Floor Size: 19,964 SF
- Building Height: 40'
- Zoned: CBD
- Located in the heart of Downtown Memphis's business district, the property is surrounded by numerous office buildings in the central corridor.