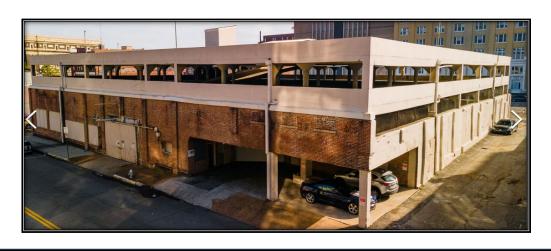

# **Highlights**

- 89,055 SF | Freestanding Building |.54 AC Lot
- 300 (+/-) Parking Spaces
  - 100 Rooftop
  - 200 (+/-) Covered
- 4 Lit Floors
- Multiple Offices & Storage Rooms
- Multiple Drive-In Dock Doors
- Typical Floor Size: 19,964 SF
- Building Height: 40'
- Zoned: CBD
- Located in the heart of Downtown Memphis's business district, the property is surrounded by numerous office buildings in the central corridor.

## **199 JEFFERSON AVE:**

- Built in 1908
- Presently, not an active parking garage but being leased by The Daily News as parking and storage
- Structural Report Available