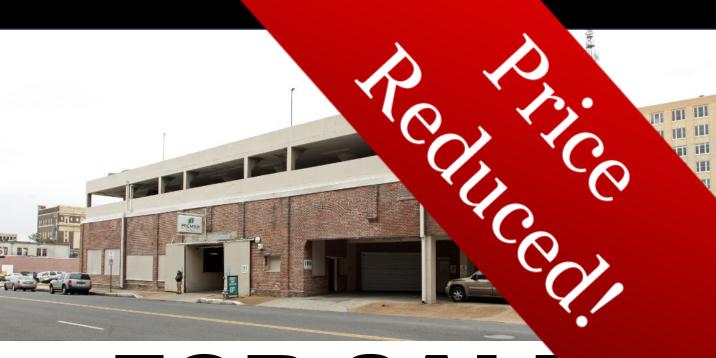

# FOR SALE PARKING ASSET

Prime Location in the Downtown Business District

199 JEFFERSON AVE | MEMPHIS, TENNESSEE | 38103

Offered at \$1.6M NOW \$1,199,000

# 199 JEFFERSON AVE | MEMPHIS, TN 38103