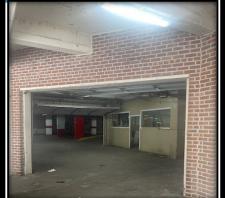

# **Highlights**

- 89,055 SF | Freestanding Building |.54 AC Lot
- 300 (+/-) Parking Spaces
  - 100 Rooftop
  - 200 (+/-) Covered
- 4 Lit Floors
- Multiple Offices & Storage Rooms
- Multiple Drive-In Dock Doors
- Typical Floor Size: 19,964 SF
- Building Height: 40'
- Zoned: CBD
- Located in the heart of Downtown Memphis's business district, the property is surrounded by numerous office buildings in the central corridor.

## **199 JEFFERSON AVE:**

- Built in 1908
- Presently, not an active parking garage but being leased by The Daily News as parking and storage
- Structural Report Available