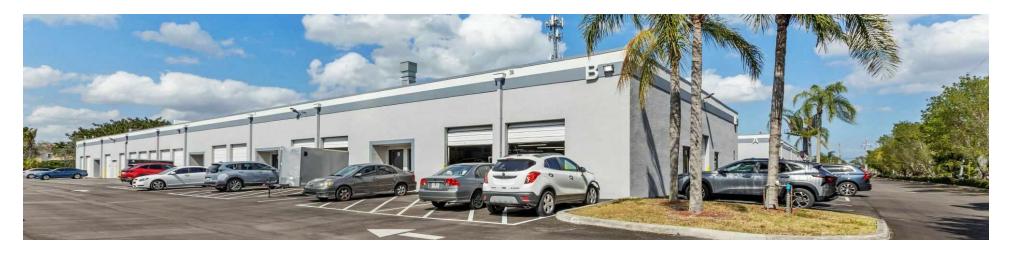

### **BOCA COMMERCE PARK**

10026 Spanish Isles Blvd, Bay B18 & B19 Boca Raton, FL 33496

#### PROPERTY DESCRIPTION

Coldwell Banker Commercial Realty is excited to present PSB Boca Commerce Park, a premier commercial property located at 10026 Spanish Isles Blvd, B18 & B19, in the heart of Boca Raton, FL 33498. This impressive facility is situated on a generous lot spanning approximately 47,886 square feet, offering ample space to accommodate a variety of business ventures.

Boasting a ceiling height of 14 feet, this property provides versatility and functionality for a wide range of operations. Suite B19 will become available in mid-August, providing an excellent opportunity for businesses seeking a new location. The sublandlord is open to leasing both spaces, which together have a total square footage of 1,300. Whether you're seeking warehouse space, a distribution center, or a storage facility, the expansive interior dimensions cater to diverse business needs.