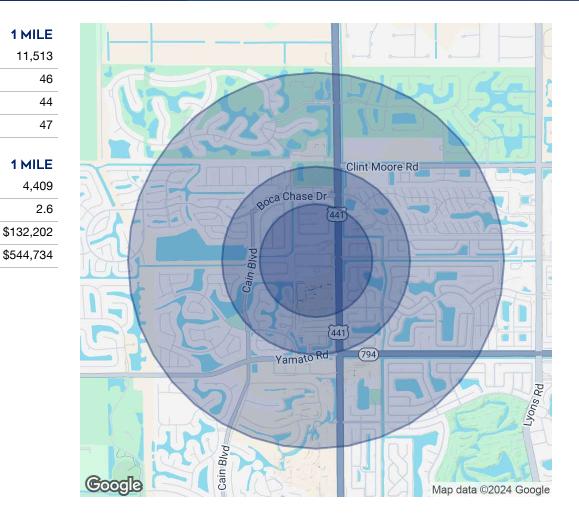

#### **OFFERING SUMMARY**

**Total Population** 

| Lease Rate:      | \$29.74 SF/yr (Gross) |           |                |
|------------------|-----------------------|-----------|----------------|
| Number of Units: |                       |           | 2              |
| Available SF:    |                       |           | 650 - 1,300 SF |
| Lot Size:        |                       |           | 1.099 Acres    |
| Building Size:   |                       |           | 17,950 SF      |
| DEMOGRAPHICS     | 0.3 MILES             | 0.5 MILES | 1 MILE         |
| Total Households | 421                   | 1,297     | 4,409          |

| POPULATION           | 0.3 MILES | 0.5 MILES | 1 MILE |
|----------------------|-----------|-----------|--------|
| Total Population     | 1,163     | 3,346     | 11,513 |
| Average Age          | 43        | 46        | 46     |
| Average Age (Male)   | 42        | 44        | 44     |
| Average Age (Female) | 44        | 47        | 47     |
| HOUSEHOLDS & INCOME  | 0.3 MILES | 0.5 MILES | 1 MILE |
| Total Households     | 421       | 1,297     | 4,409  |
| # of Persons per HH  | 2.8       | 2.6       | 2.6    |
|                      |           |           |        |

\$140,004

\$544,659

\$126.528

\$502,188

Demographics data derived from AlphaMap

Average HH Income

Average House Value

Elvis A Amor, PA MSIRE