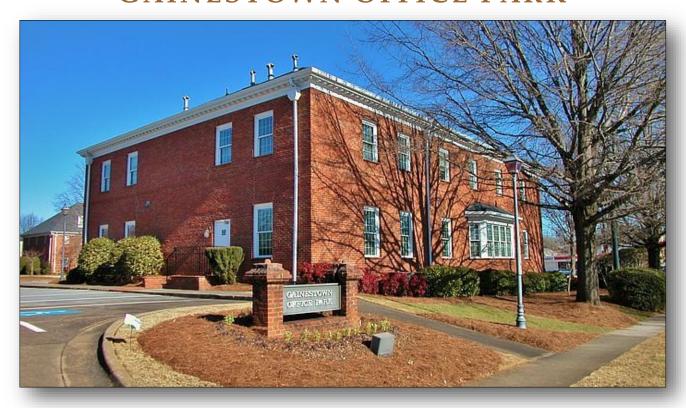

#### GAINESTOWN OFFICE PARK

#### **Elegant Downtown Gainesville Office Park with Options Available**

- Square Footage: 3,725+/- SF 7,450+/- SF
- Potential to assemble more space. Ask for other availabilities!
  - Utilities, Tenant Responsibilities: City Water, Sewer, Other
- Location: Accessible from EE Butler, Jesse Jewell Pkwy, College Avenue and Race Street
- Enjoy Ample Parking, Walking to Restaurants, Hospital & Courthouse nearby and More!