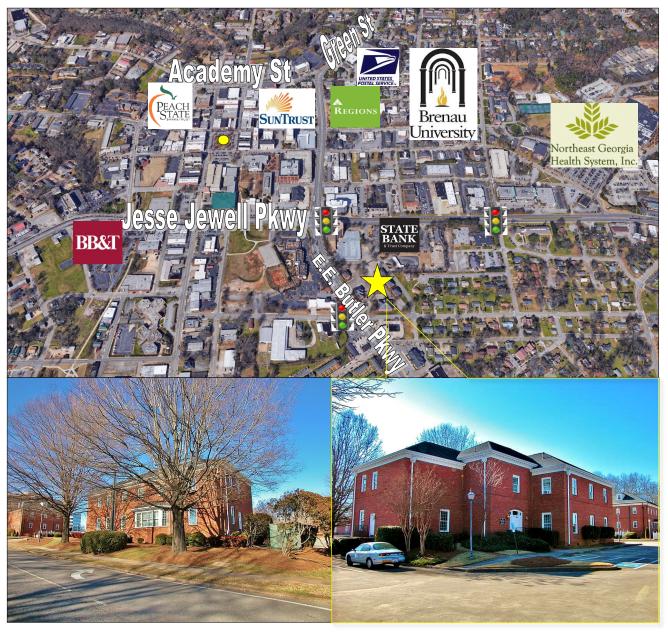

#### **Elegant Downtown Gainesville Office Park with Options Available**

- Square Footage: 3,725+/- SF 7,450+/- SF
- Potential to assemble more space. Ask for other availabilities!
  - Utilities, Tenant Responsibilities: City Water, Sewer, Other
- Location: Accessible from EE Butler, Jesse Jewell Pkwy, College Avenue and Race Street
- Enjoy Ample Parking, Walking to Restaurants, Hospital & Courthouse nearby and More!