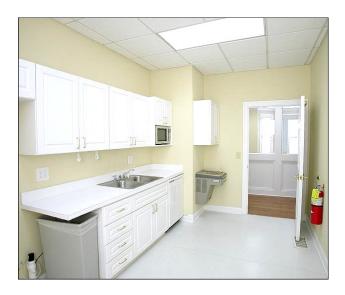

#### **Elegant Downtown Gainesville Office Park with Options Available**

- Square Footage: 3,725+/- SF 7,450+/- SF
- Potential to assemble more space. Ask for other availabilities!
  - Utilities, Tenant Responsibilities: City Water, Sewer, Other
- Location: Accessible from EE Butler, Jesse Jewell Pkwy, College Avenue and Race Street
- Enjoy Ample Parking, Walking to Restaurants, Hospital & Courthouse nearby and More!