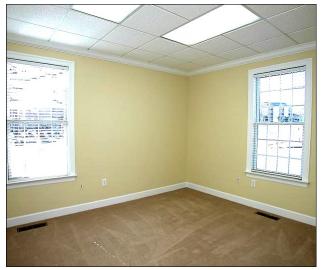

#### **Elegant Downtown Gainesville Office Park with Options Available**

- Square Footage: 3,725+/- SF 7,450+/- SF
- Potential to assemble more space. Ask for other availabilities!
  - Utilities, Tenant Responsibilities: City Water, Sewer, Other
- Location: Accessible from EE Butler, Jesse Jewell Pkwy, College Avenue and Race Street
- Enjoy Ample Parking, Walking to Restaurants, Hospital & Courthouse nearby and More!