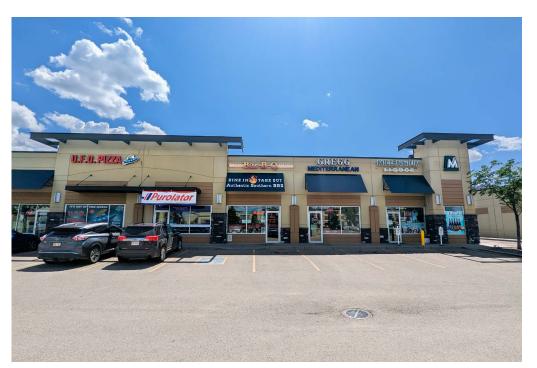

ximity to both residential neighborhoods and commercial businesses.

#### HIGHLIGHTS



1,319 SF fully built out Cannabis Retail unit available for lease immediately



1,063 SF fully built out Quick Service Restaurant unit available for lease Summer 2024



Excellent exposure along Broadmoor Boulevard (24,600 vehicles per day) and Lakeland Drive (12,062 vehicles per day)



Buildings are all high quality concrete structures featuring large windows with ample natural light



Adjacent to Millennium Place which sees over 2.3 Million visitors per year

#### SALIENT DETAILS

Municipal Address:220 Lakeland Drive, Sherwood ParkLegal Description:Lot 12-20, Block 9, Plan 3933AOZoning:C2 - CommercialUnit Sizes:1,063 SF & 1,319 SFAsking Rent:MarketAdditional Rent:\$11.39/SF (2024, Varies per CRU)





## SITE PLAN



## **DEMOGRAPHICS**



36,662 vehicles per day



**EXPOSURE**Lakeland Dr &
Broadmoor Blvd



**PARKING** ample on-site surface stalls



HOTELS many in close proximity



\$171,300 household income average within 3 km



98,044 current population



MAIN FLOOR high exposure retail space

# **AREA OVERVIEW**





# Marcus & Millichap

**Kevin Glass** 

Senior Associate (587) 756-1570 Kevin.Glass@ MarcusMillichap.com Casey McClelland Senior Vice President

(587) 756-1560

Casey.McClelland@ MarcusMillichap.com Mike Hoffert

Senior Associate (587) 756-1550 Mike. Hoffert@

MarcusMillichap.com

#### MarcusMillichap.com

Marcus & Millichap 10175 101 Street, Suite 1820

Edmonton, AB T5J 0H3

The information contained in this Marketing Brochure is proprietary and strictly confi