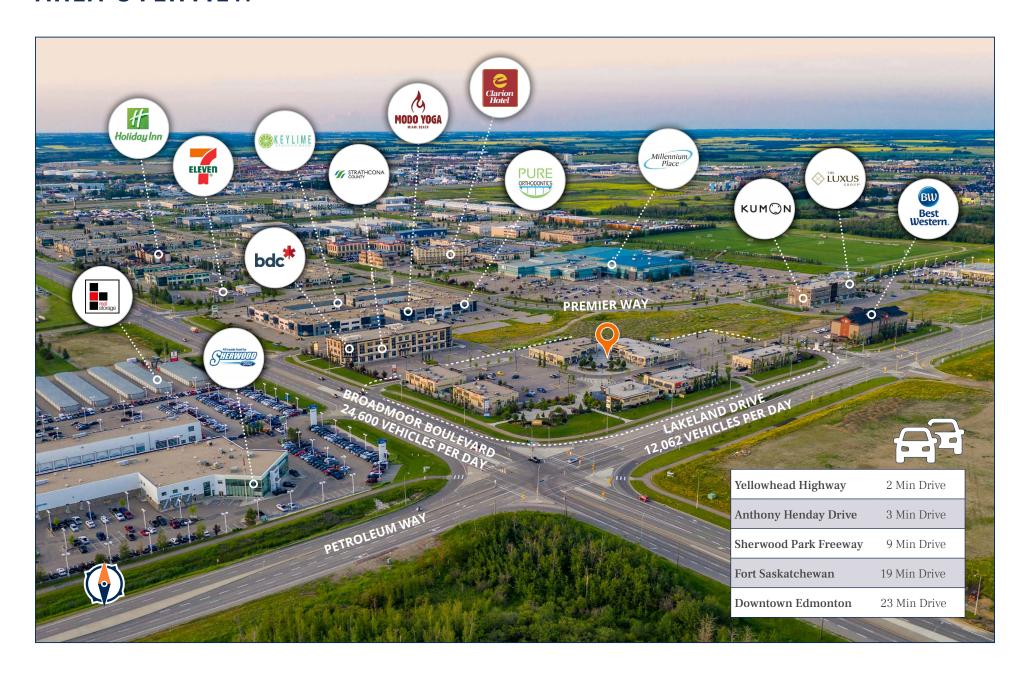

# **AREA OVERVIEW**

#### **OPPORTUNITY**

Take advantage of prime positioning next to Millennium Place recreation centre, along with the high visibility of Broadmoor Boulevard and Lakeland Drive. Various sizes of retail units available in this sought after area with close proximity to both residential neighborhoods and commercial businesses.

## **DEMOGRAPHICS**

36,662 vehicles per day

**EXPOSURE**Lakeland Dr &
Broadmoor Blvd

**PARKING** ample on-site surface stalls

HOTELS many in close proximity

\$171,300 household income average within 3 km

98,044 current population