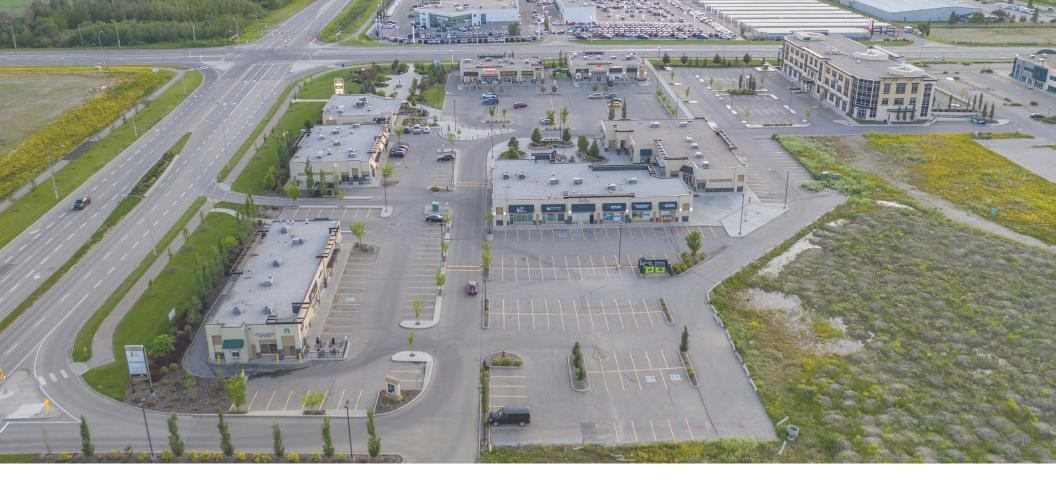

## SITE PLAN

#### HIGHLIGHTS

1,319 SF fully built out Cannabis Retail unit available for lease immediately

1,063 SF fully built out Quick Service Restaurant unit available for lease Summer 2024

Excellent exposure along Broadmoor Boulevard (24,600 vehicles per day) and Lakeland Drive (12,062 vehicles per day)

Buildings are all high quality concrete structures featuring large windows with ample natural light

Adjacent to Millennium Place which sees over 2.3 Million visitors per year