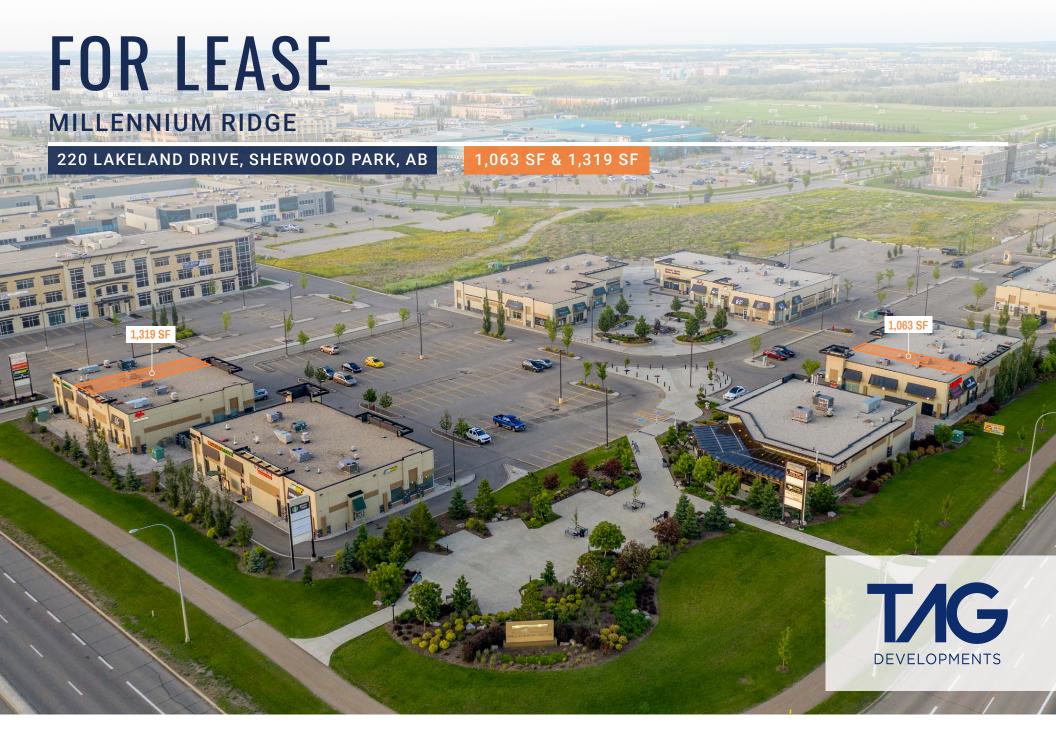

#### **OPPORTUNITY**

Take advantage of prime positioning next to Millennium Place recreation centre, along with the high visibility of Broadmoor Boulevard and Lakeland Drive. Various sizes of retail units available in this sought after area with close proximity to both residential neighborhoods and commercial businesses.

#### HIGHLIGHTS

1,319 SF fully built out Cannabis Retail unit available for lease immediately

1,063 SF fully built out Quick Service Restaurant unit available for lease Summer 2024

Excellent exposure along Broadmoor Boulevard (24,600 vehicles per day) and Lakeland Drive (12,062 vehicles per day)

#### SALIENT DETAILS

Municipal Address:220 Lakeland Drive, Sherwood ParkLegal Description:Lot 12-20, Block 9, Plan 3933AOZoning:C2 - CommercialUnit Sizes:1,063 SF & 1,319 SFAsking Rent:MarketAdditional Rent:\$11.39/SF (2024, Varies per CRU)