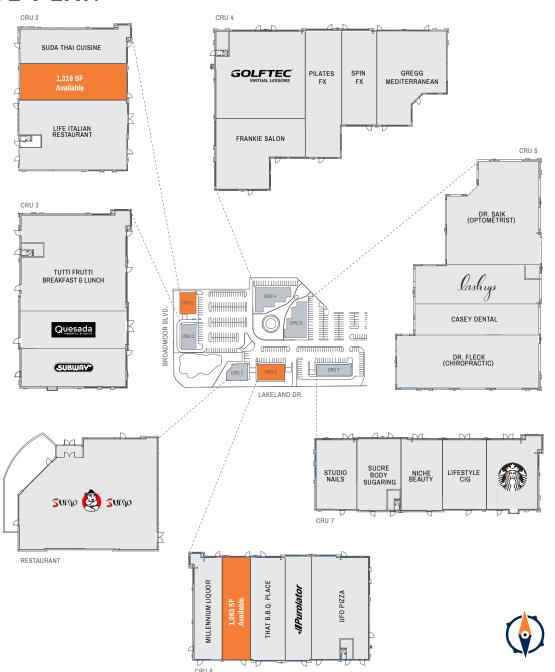

## SITE PLAN

#### HIGHLIGHTS

1,319 SF fully built out Cannabis Retail unit available for lease immediately

1,063 SF fully built out Quick Service Restaurant unit available for lease Summer 2024

Excellent exposure along Broadmoor Boulevard (24,600 vehicles per day) and Lakeland Drive (12,062 vehicles per day)

#### SALIENT DETAILS

Municipal Address:220 Lakeland Drive, Sherwood ParkLegal Description:Lot 12-20, Block 9, Plan 3933AOZoning:C2 - CommercialUnit Sizes:1,063 SF & 1,319 SFAsking Rent:MarketAdditional Rent:\$11.39/SF (2024, Varies per CRU)