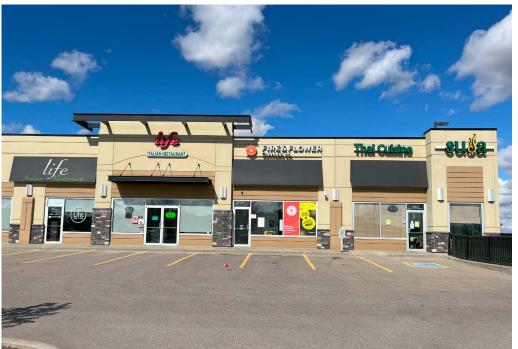

mity to both residential neighborhoods and commercial businesses.

#### HIGHLIGHTS



1,319 SF fully built out Cannabis Retail unit available for lease immediately



1,063 SF fully built out Quick Service Restaurant unit available for lease Summer 2024



Excellent exposure along Broadmoor Boulevard (24,600 vehicles per day) and Lakeland Drive (12,062 vehicles per day)



Buildings are all high quality concrete structures featuring large windows with ample natural light



Adjacent to Millennium Place which sees over 2.3 Million visitors per year

#### SALIENT DETAILS

Municipal Address:220 Lakeland Drive, Sherwood ParkLegal Description:Lot 12-20, Block 9, Plan 3933AOZoning:C2 - CommercialUnit Sizes:1,063 SF & 1,319 SFAsking Rent:MarketAdditional Rent:\$11.39/SF (2024, Varies per CRU)





## SITE PLAN



## **DEMOGRAPHICS**



36,662 vehicles per day



**EXPOSURE**Lakeland Dr &
Broadmoor Blvd



**PARKING** ample on-site surface stalls



HOTELS many in close proximity



\$171,300 household income average within 3 km



98,044 current population



MAIN FLOOR high exposure retail space

# **AREA OVERVIEW**





# Marcus & Millichap

**Kevin Glass** 

Senior Associate (587) 756-1570 Kevin.Glass@ MarcusMillichap.com Casey McClelland Senior Vice President

(587) 756-1560

Casey.McClelland@ MarcusMillichap.com Mike Hoffert

Senior Associate (587) 756-1550 Mike. Hoffert@

MarcusMillichap.com

#### MarcusMillichap.com

Marcus & Millichap 10175 101 Street, Suite 1820

Edmonton, AB T5J 0H3

The information contained in this Marketing Brochure is proprietary and strictly confide