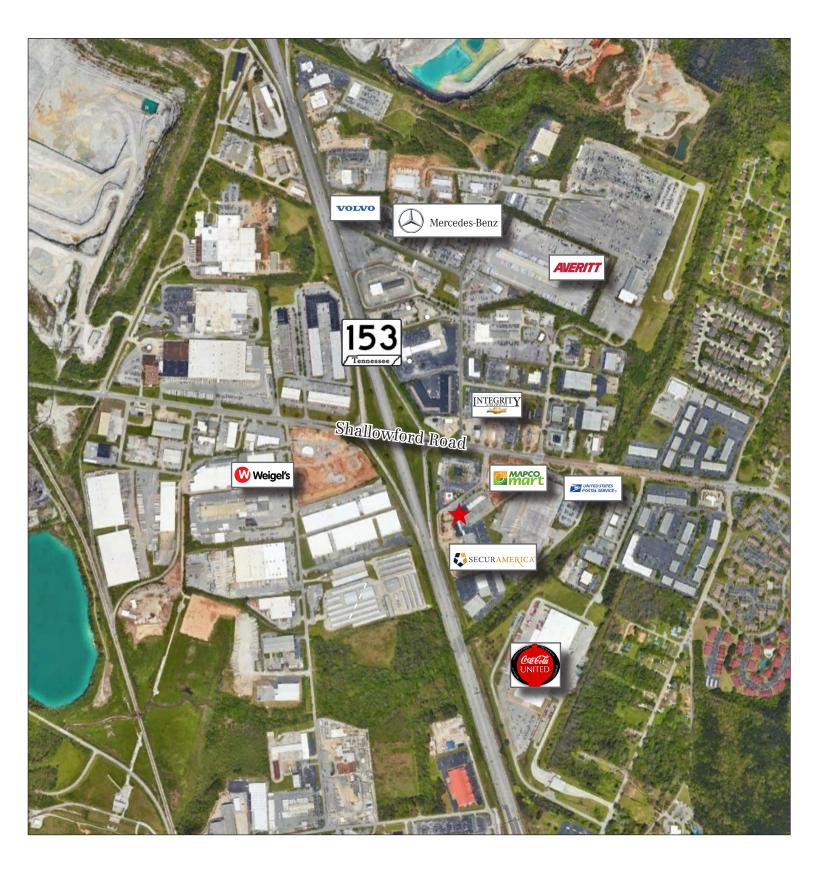

CITY & COUNTY: | \$13,107.54   |
| ZONING:                 | C2            |
| ACRES:                  | 1.17±         |

#### ✤ 520 Lookout Street Chattanooga, TN 37403

S +1 423 267 6549

naicharter.com

For more information, please contact:



J. Bryan Rudisill, SIOR o: 423 308 3765 e: jbr@charterre.com

NO WARRANTY OR REPRESENTATION, EXPRESS OR IMPLIED, IS MADE AS TO THE ACCURACY OF THE INFORMATION CONTAINED HEREIN, AND THE SAME IS SUBMITTED SUBJECT TO ERRORS, OMISSIONS, CHANGE OF PRICE, RENTAL OR OTHER CONDITIONS, PRIOR SALE, LEASE OR FINANCING, OR WITHDRAWAL WITHOUT NOTICE, AND OF ANY SPECIAL LISTING CONDITIONS IMPOSED BY OUR PRINCIPALS NO WARRANTIES OR REPRESENTATIONS ARE MADE AS TO THE CONDITION OF THE PROPERTY OR ANY HAZARDS CONTAINED THEREIN ARE ANY TO BE IMPLIED.



Aerial Map









### **Additional Pictures**



**S** +1 423 267 6549