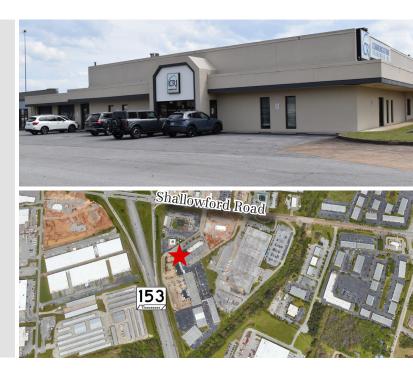

## 2256 Encompass Drive Chattanooga, TN 37421

Well maintained office. Strategic location offering easy access to HWY 153, I75, Hamilton Place Mall, Chattanooga Airport. Large breakroom, training room, dedicated server room, four restrooms, conference room, ample storage space with ongrade doors.

Aerial Map