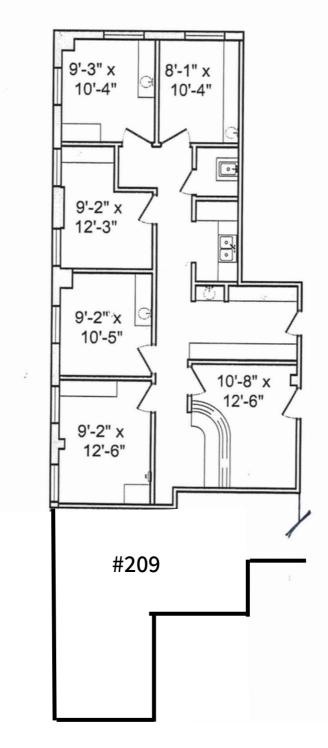

### 415 N CRESCENT DR BEVERLY HILLS CA 90210

#### AVAILABLE SPACES

| Suite Number | SF Available | Term       | Туре           |
|--------------|--------------|------------|----------------|
| 209          | 1,550 RSF    | Negotiable | Medical/Dental |