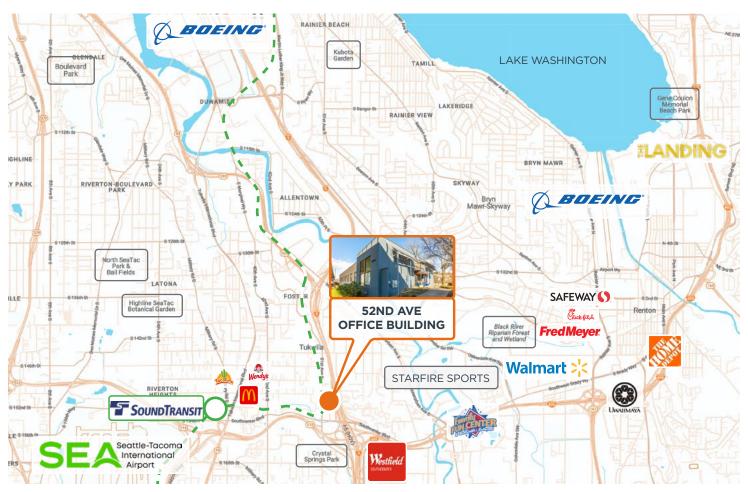

#### **ABOUT TUKWILA**

Since 1908, Tukwila has been a transportation powerhouse, serving as the Northwest's central hub. Imagine: easy access to major highways (I-5 and I-405), Sea-Tac International Airport practically next door, the Tukwila Light Rail Station at your fingertips, and a network of trucking routes, public transportation, and nearby seaports keeping your commerce flowing. This seamless connectivity makes Tukwila a prime location for businesses of all sizes.

But Tukwila is more than just a transportation giant. It's a thriving business center with a friendly climate that attracts over 45,000 professionals daily. Whether you're a national brand or a local gem, Tukwila offers a welcoming environment for your venture to flourish.

Need a retail fix? Westfield Southcenter Mall, a popular destination with over 100,000 daily visitors, is your neighbor.

Beyond the mall, Tukwila boasts a diverse collection of national and local businesses, ensuring you'll find everything you need.

Innovation takes flight in Tukwila. As part of the Seattle region's global aerospace and advanced manufacturing hub, Tukwila is home to industry leaders like Boeing and LeoStella satellites. Here, cutting-edge ideas take shape and propel businesses to new heights.