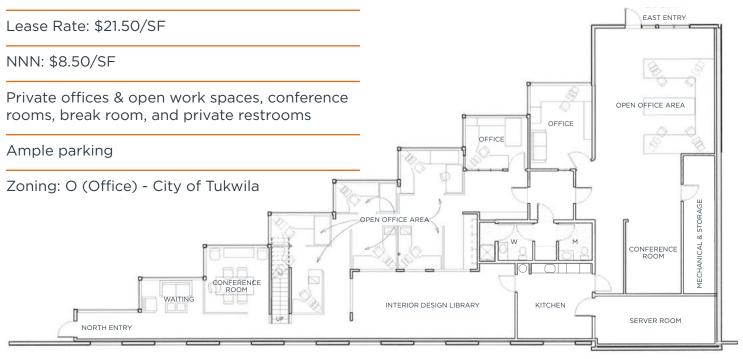

### SPACE HIGHLIGHTS

Suite 210: 3,934 SF (Lower Level)

FOR MORE INFORMATION CONTACT

CHASE SILVER 425.326.0766 csilver@orioncp.com

FOR MORE INFORMATION CONTACT

CHASE SILVER 425.326.0766 csilver@orioncp.com