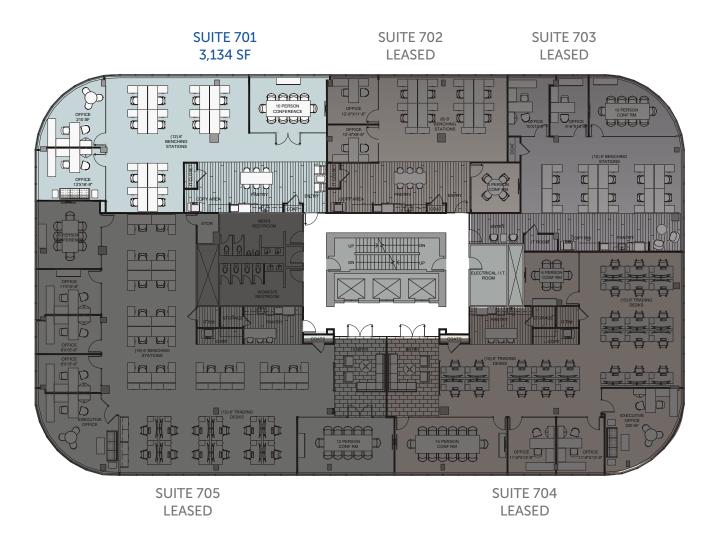

#### PARTIAL 7<sup>TH</sup> FLOOR: 3,134 SF (PREBUILD UNDER CONSTRUCTION)

Contact Exclusive Brokers:

BENJAMIN GOLDSTEIN 914-610-5954 | benjamin.goldstein@nmrk.com CORY GUBNER 203-531-3626 | cory.gubner@nmrk.com