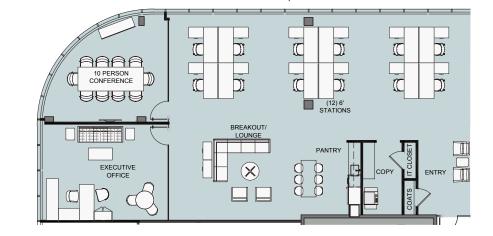

# FLOOR PLANS

# **FLOOR PLANS**

#### PARTIAL 7<sup>TH</sup> FLOOR: 3,134 SF (PREBUILD UNDER CONSTRUCTION)

Contact Exclusive Brokers:

BENJAMIN GOLDSTEIN 914-610-5954 | benjamin.goldstein@nmrk.com CORY GUBNER 203-531-3626 | cory.gubner@nmrk.com