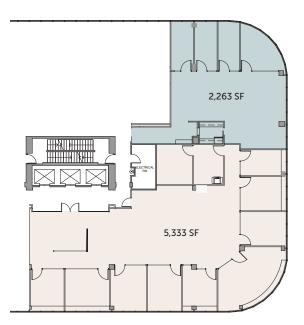

## AVAILABLE SPACES

| Partial 4 <sup>th</sup> | 7,599 SF | High-end second generation buildout |
|-------------------------|----------|-------------------------------------|
| Partial 6 <sup>th</sup> | 3,271 SF | Prebuild ready for occupancy        |
| Partial 7 <sup>th</sup> | 3,134 SF | Prebuild under construction         |

#### BENJAMIN GOLDSTEIN 914-610-5954 | benjamin.goldstein@nmrk.com

CORY GUBNER 203-531-3626 | cory.gubner@nmrk.com

PARTIAL 6<sup>TH</sup> FLOOR: 3,271 SF (PREBUILD READY FOR OCCUPANCY)

PARTIAL 4<sup>TH</sup> FLOOR: 7,599 SF (HIGH-END 2<sup>ND</sup> GENERATION BUILDOUT)