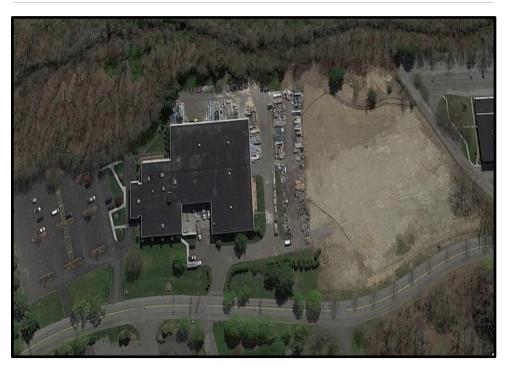

## 100 Business Park Drive Armonk, NY Prime Industrial "Build to Suit"

# **FOR LEASE – Rare Opportunity** Proposed +/- 54,000 SF Warehouse! Divisible!