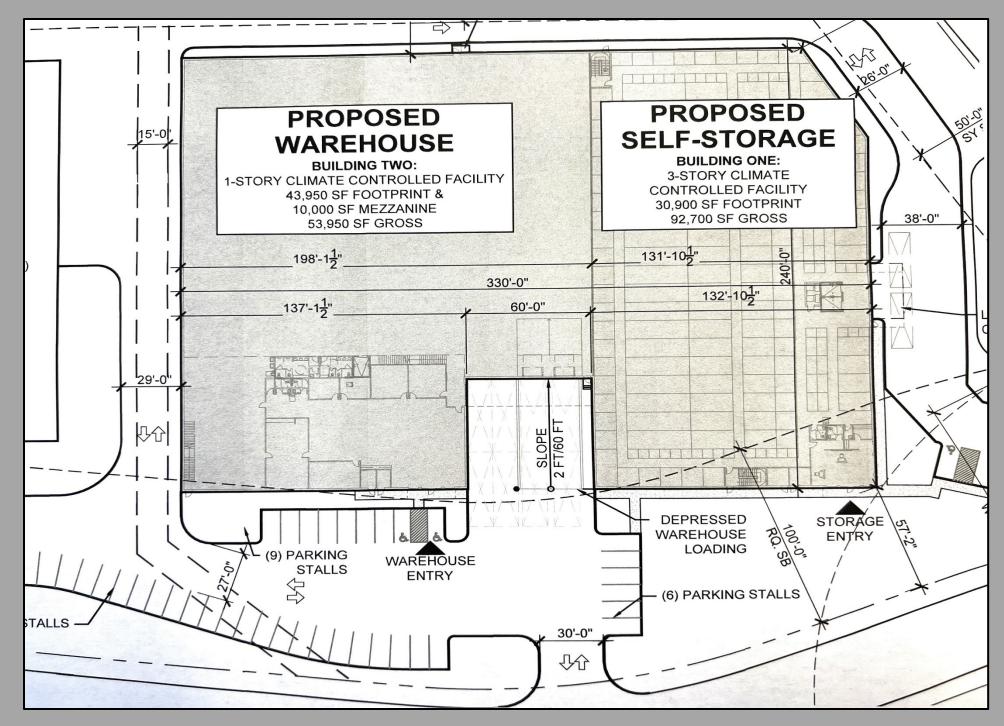

### **SITE PLAN**

#### **PROPERTY FEATURES**

| TOTAL SPACE AVAILABLE +/-    | 54,000                                                                                           |
|------------------------------|--------------------------------------------------------------------------------------------------|
| DIVISIBLE SF                 | 27,000                                                                                           |
| WAREHOUSE / MEZZANINE SF +/- | 44,000 / 10,000                                                                                  |
| CLIMATE CONTROLLED           | Yes                                                                                              |
| DOCKS                        | Yes                                                                                              |
| ONSITE PARKING               | Yes                                                                                              |
| ZONING TYPE                  | Industrial / Flex                                                                                |
| AVAILABILITY                 | Early 2024                                                                                       |
| WAREHOUSE CEILING HEIGHT +/- | 30'                                                                                              |
| SITE PLANS AVAILABLE         | Yes                                                                                              |
| STORIES                      | 1                                                                                                |
| TRANSPORTATION               | Blocks to I684 / Minutes to<br>Greenwich CT & White Plains                                       |
| LOCATION                     | Walk to town (banks, restaurants,<br>cafes, hair salons, gym, post office,<br>supermarket, etc.) |