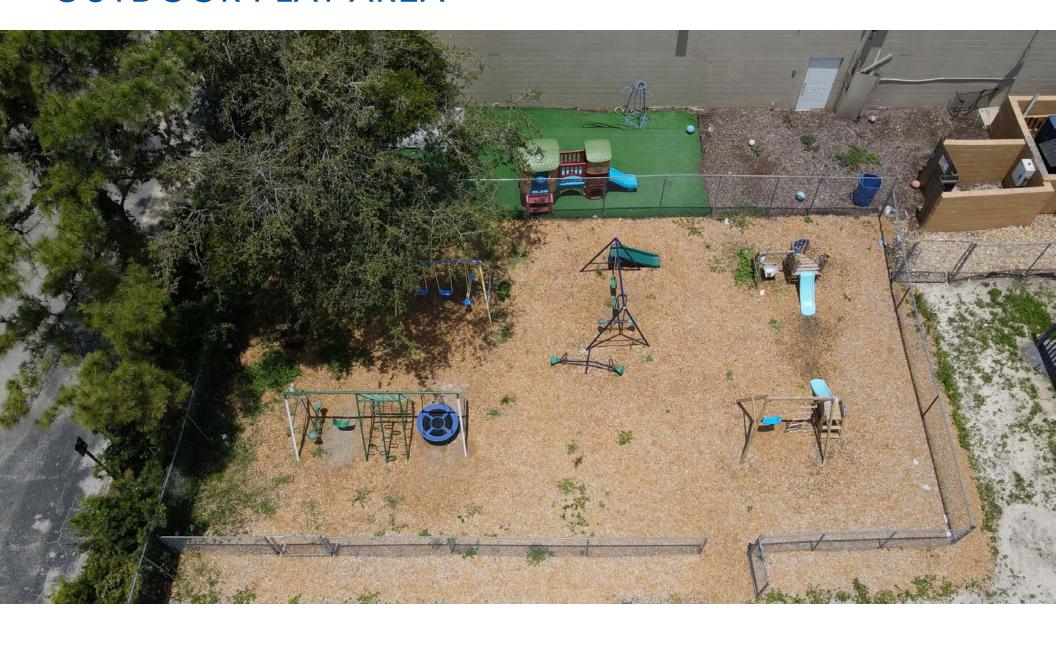

# **OUTDOOR PLAY AREA**

#### **HIGHLIGHTS**

- 2nd generation Daycare/Dance
  Studio
- Fenced outdoor play area