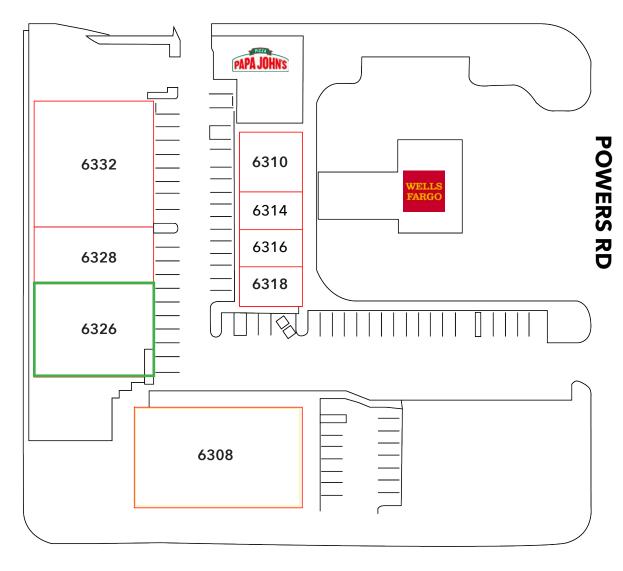

### **POWERS PLAZA SITE PLAN**

| SUITE | COMPANY                              | SIZE     |
|-------|--------------------------------------|----------|
| 6308  | HAITIAN CHRISTIAN ACADEMY            | 8,640 SF |
| 6310  | PAPA JOHNS                           | 1,700 SF |
| 6314  | LOVE YOUR HAIR BRAID BAR             | 1,000 SF |
| 6316  | ONE STOP SHIPPING AND MORE           | 1,000 SF |
| 6318  | TABERNACLE OF SANCTIFICATION         | 950 SF   |
| 6326  | AVAILABLE 10/1/2024                  | 5,300 SF |
| 6328  | LIVING FAITH MINISTRIES AND OUTREACH | 2,330 SF |
| 6332  | GREATER OASIS CHRISTIAN ACADEMY      | 8,640 SF |

### W. COLONIAL DR