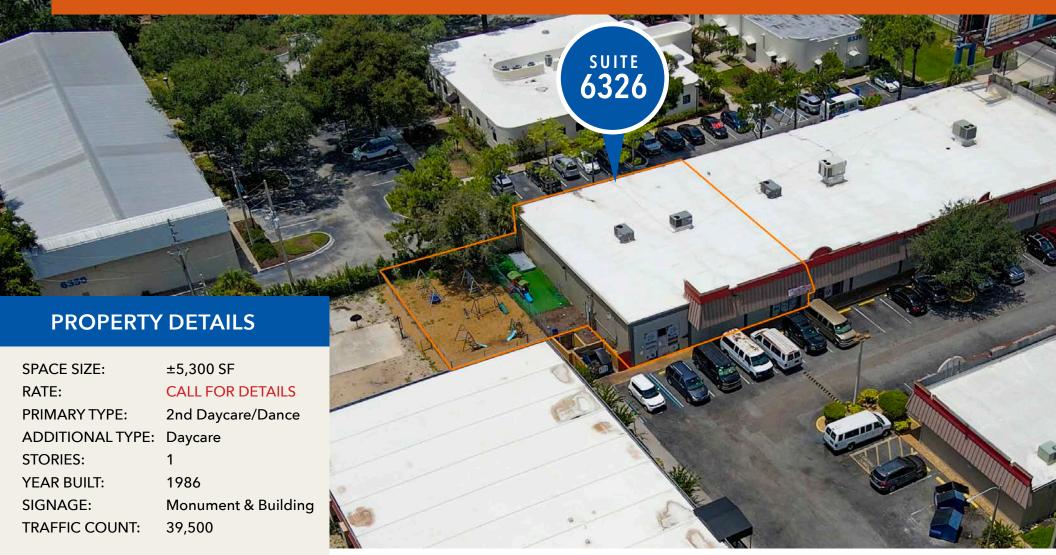

**CALL FOR DETAILS** 

COLIN CHOU COLIN@4ACRE.COM 850.218.1902 GARRETT GLEITER GARRETT@4ACRE.COM 407.539.4514



#### **HIGHLIGHTS**

- 2nd generation Daycare/Dance
  Studio
- Fenced outdoor play area

### 2nd Generation Daycare | Dance Studio

Are you ready to take your school or daycare business to new heights? We have the ideal location waiting for you! Presenting a second-generation daycare facility with a charming twist - an expansive outdoor play area that will captivate both children and parents alike. This space is ready for your magic touch! The second-generation setup means you can hit the ground running with minimal hassle. The layout is optimized for efficiency, making it easy to create distinct learning zones while maintaining an open and inviting atmosphere.





COLIN CHOU colin@4acre.com 850.218.1902



GARRETT GLEITER garrett@4acre.com 407.539.4514

## PROPERTY AERIAL





### **PO