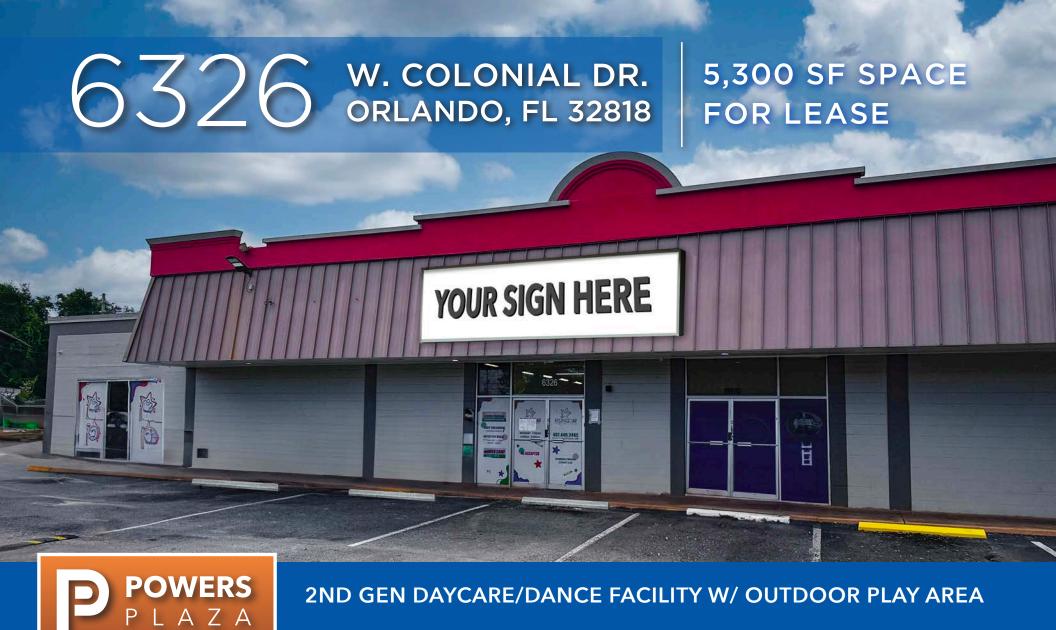

#### **HIGHLIGHTS**

- 2nd generation Daycare/Dance
  Studio
- Fenced outdoor play area

### 2nd Generation Daycare | Dance Studio

Are you ready to take your school or daycare business to new heights? We have the ideal location waiting for you! Presenting a second-generation daycare facility with a charming twist - an expansive outdoor play area that will captivate both children and parents alike. This space is ready for your magic touch! The second-generation setup means you can hit the ground running with minimal hassle. The layout is optimized for efficiency, making it easy to create distinct learning zones while maintaining an open and inviting atmosphere.