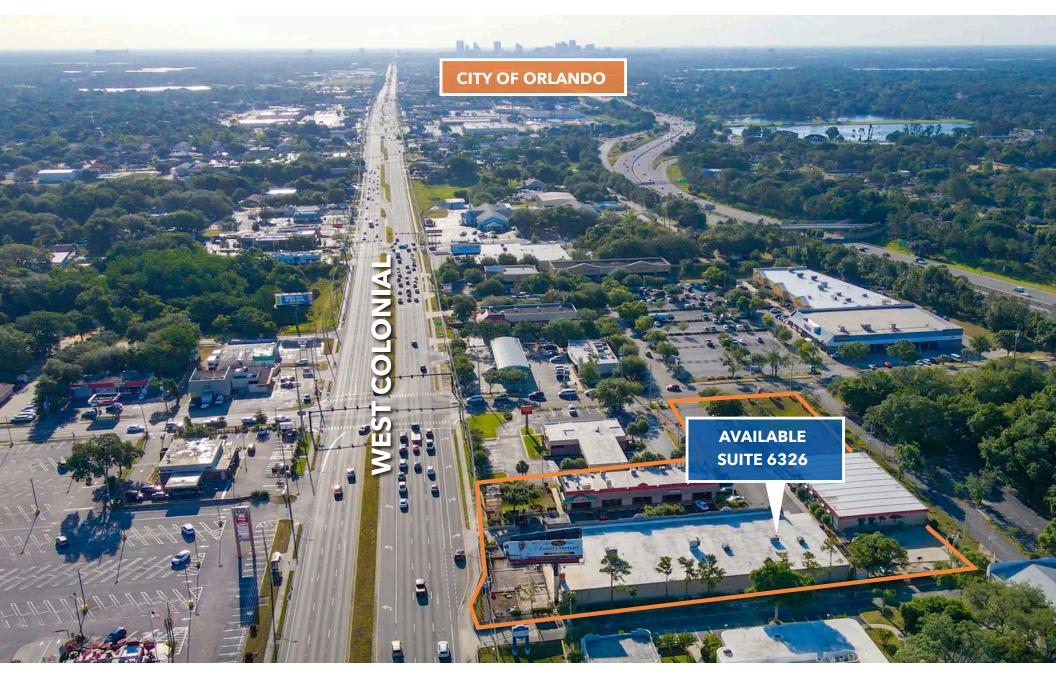

-----|--------------------------------------|----------|
| 6308  | HAITIAN CHRISTIAN ACADEMY            | 8,640 SF |
| 6310  | PAPA JOHNS                           | 1,700 SF |
| 6314  | LOVE YOUR HAIR BRAID BAR             | 1,000 SF |
| 6316  | ONE STOP SHIPPING AND MORE           | 1,000 SF |
| 6318  | TABERNACLE OF SANCTIFICATION         | 950 SF   |
| 6326  | AVAILABLE 10/1/2024                  | 5,300 SF |
| 6328  | LIVING FAITH MINISTRIES AND OUTREACH | 2,330 SF |
| 6332  | GREATER OASIS CHRISTIAN ACADEMY      | 8,640 SF |

### W. COLONIAL DR





# FLOOR PLAN | 5,300 SF





## **INTERIOR PHOTOS**











DAYCARE ROOM



**DAYCARE ROOM** 

**DANCE STUDIO** 

**DAYCARE ROOM** 



DAYCARE ROOM





DAYCARE KITCHEN DANCE STUDIO



# **OUTDOOR PLAY AREA**





# PROPERTY LOCATION





## **POINTS OF INTEREST**







4 Acre Commercial Real Estate (4 Acre) does not represent or warranty the accuracy of the information contained herein. Such information has been given to 4 Acre by the owner of the property or obtained from other sources deemed reliable. 4 Acre has no reason to doubt its accuracy, but does not guarantee it. The reviewer(s) of this document is encouraged to perform their own research for their own purposes to verify the dependability of the information being reviewed. All information should be verified by reviewer(s) prior to purchase or lease. Unless otherwise noted, the property is being offered as-is, where is, with all faults. This information represents the proprietary work product of 4 Acre Realty, LLC and may not be copied, reproduced, modified,