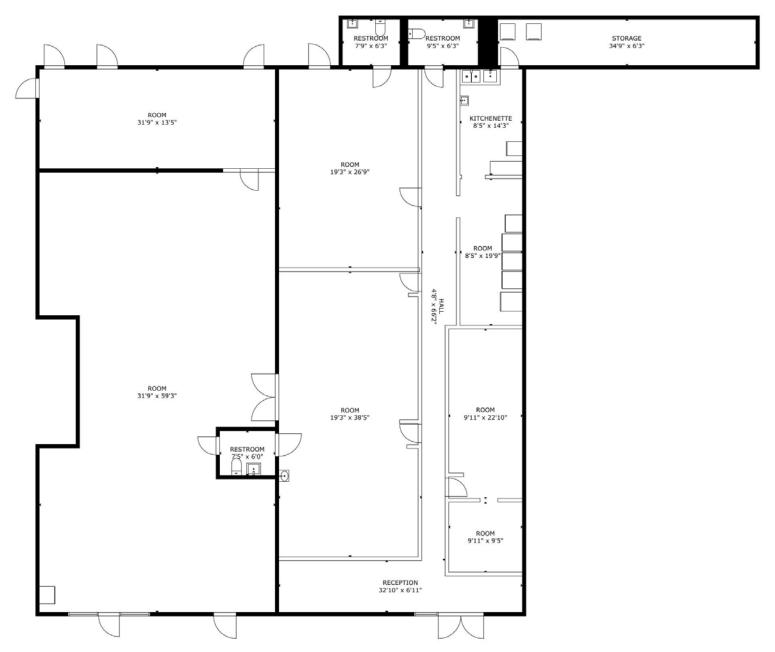

COLIN CHOU colin@4acre.com 850.218.1902



GARRETT GLEITER garrett@4acre.com 407.539.4514

## PROPERTY AERIAL





### **POWERS PLAZA SITE PLAN**



| SUITE | COMPANY                              | SIZE     |
|-------|--------------------------------------|----------|
| 6308  | HAITIAN CHRISTIAN ACADEMY            | 8,640 SF |
| 6310  | PAPA JOHNS                           | 1,700 SF |
| 6314  | LOVE YOUR HAIR BRAID BAR             | 1,000 SF |
| 6316  | ONE STOP SHIPPING AND MORE           | 1,000 SF |
| 6318  | TABERNACLE OF SANCTIFICATION         | 950 SF   |
| 6326  | AVAILABLE 10/1/2024                  | 5,300 SF |
| 6328  | LIVING FAITH MINISTRIES AND OUTREACH | 2,330 SF |
| 6332  | GREATER OASIS CHRISTIAN ACADEMY      | 8,640 SF |

### W. COLONIAL DR





# FLOOR PLAN | 5,300 SF





## **INTERIOR PHOTOS**











DAYCARE ROOM



**DAYCARE ROOM** 

**DANCE STUDIO** 

**DAYCARE ROOM** 



DAYCARE ROOM





DAYCARE KITCHEN DANCE STUDIO



# **OUTDOOR PLAY AREA**





# PROPERTY LOCATION





## **POINTS OF INTEREST**







4 Acre Commercial Real Estate (4 Acre) does not represent or warranty the accuracy of the information contained herein. Such information has been given to 4 Acre by the owner of the property or obtained from other sources deemed reliable. 4 Acre has no reason to doubt its accuracy, but does not guarantee it. The reviewer(s) of this document is encouraged to perform their own research for their own purposes to verify the dependability of the information being reviewed. All information should be verified by reviewer(s) prior to purchase or lease.