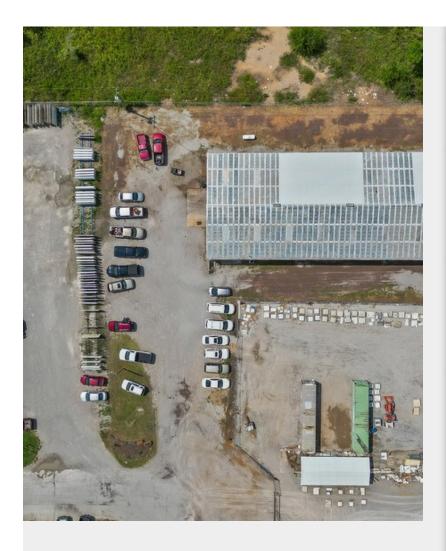

## 15304 76th E Ave

15304 76th E Ave, Bixby, OK 74008

## 15304 76th E Ave

\$750,000

Industrial/Warehouse Building for Sale in Bixby,  $\mathsf{OK}-\mathsf{Zoned}\,\mathsf{IL}$ 

Discover this exceptional industrial/warehouse property located in the heart of Bixby, OK. Perfectly suited for a variety of business operations, this property is zoned IL (Industrial Light) and offers unparalleled convenience and functionality.