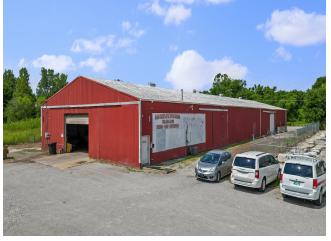

## 15304 76th E Ave

15304 76th E Ave, Bixby, OK 74008

## 15304 76th E Ave

\$750,000

Industrial/Warehouse Building for Sale in Bixby,  $\mathsf{OK}-\mathsf{Zoned}\,\mathsf{IL}$ 

Discover this exceptional industrial/warehouse property located in the heart of Bixby, OK. Perfectly suited for a variety of business operations, this property is zoned IL (Industrial Light) and offers unparalleled convenience and functionality.