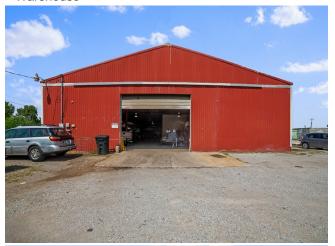

Drive-In Doors: Two 12' drive-in doors enhance accessibility and streamline operations.

Spacious Layout: Ample space to accommodate a wide range of industrial activities.

Versatile...

- Bixby Industrial Park
- Warehouse