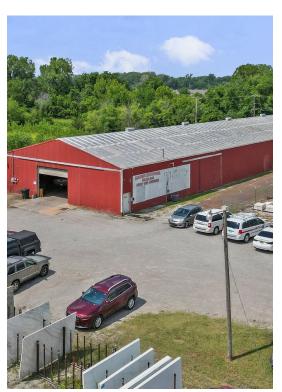

## 15304 76th E Ave

15304 76th E Ave, Bixby, OK 74008

## 15304 76th E Ave

\$750,000

Industrial/Warehouse Building for Sale in Bixby,  $\mathsf{OK}-\mathsf{Zoned}\,\mathsf{IL}$ 

Discover this exceptional industrial/warehouse property located in the heart of Bixby, OK. Perfectly suited for a variety of business operations, this property is zoned IL (Industrial Light) and offers unparalleled convenience and functionality.

## Key Features:

Zoning: IL (Industrial Light) – Ideal for manufacturing, distribution, and various industrial applications. Location: Situated in a strategic area of Bixby, providing easy access to major highways and transportation routes.

Drive-In Doors: Two 12' drive-in doors enhance accessibility and streamline operations.

Spacious Layout: Ample space to accommodate a wide range of industrial activities.

Versatile...

- Bixby Industrial Park
- Warehouse