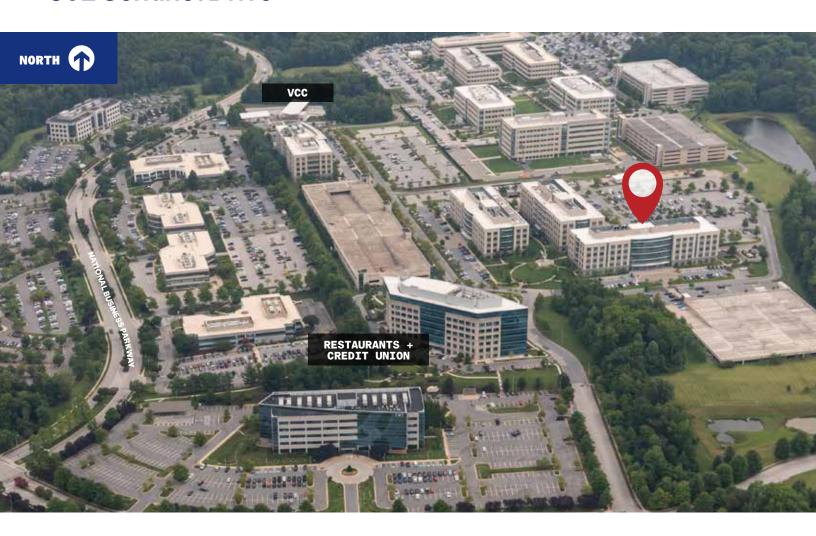

Restaurants — Fiero Mexican Grill, Subway Café and Joe's Café (plus, five minutes to the 1.6M SF Arundel Mills Mall)

USG shuttle service operates between NBP and the main campus on Fort Meade

## Adjacent to Fort Meade

| Fort Meade         | 1mile    |
|--------------------|----------|
| I-295              | 1mile    |
| I-95               | 4 miles  |
| BWI Airport        | 8 miles  |
| Baltimore Beltway  | 9 miles  |
| Downtown Baltimore | 13 miles |
| Washington, DC     | 25 miles |