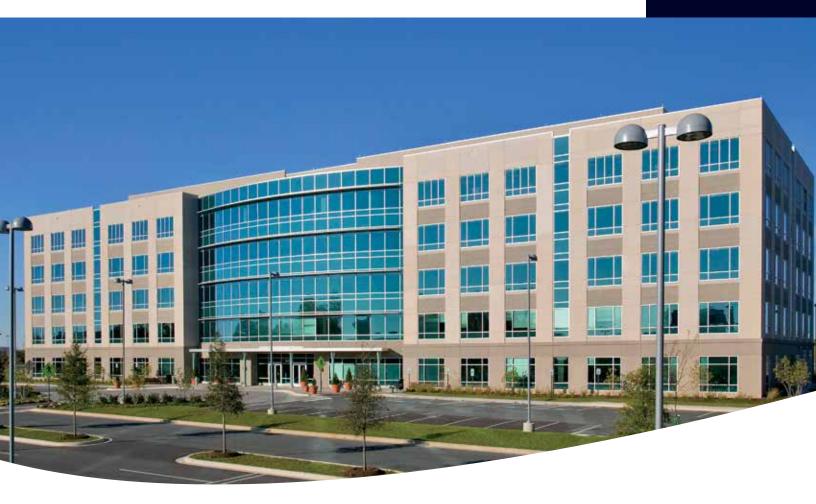

## 302 Sentinel Drive

ANNAPOLIS JUNCTION, MARYLAND

Building Size: 153,600 SF

**Building Type:** Class A

Stories: 5

Parking Ratio: 4/1,000 SF Free Onsite Parking

Onsite Property Management

Marriott Courtyard and TownePlace Suites by Marriott

Restaurants — Fiero Mexican Grill, Subway Café and Joe's Café (plus, five minutes to the 1.6M SF Arundel Mills Mall)

USG shuttle service operates between NBP and the main campus on Fort Meade