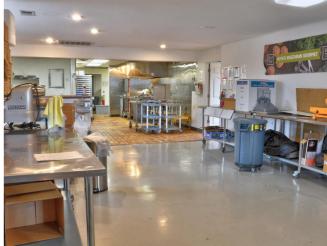

## 1211 7th Ave Two Harbors, MN 55616

Opportunity knocks! This property, right on the famous Highway 61 in Two Harbors, has incredible visibility, signage, and traffic. With a 2,108 square foot interior and a 9,570 square foot parking lot this is the perfect place to make your dream a reality! Additionally, the property features a commercial kitchen with Ansul system, vent hood, and stainless-steel sinks. Don't miss your chance to own this gem in Two Harbors! Call to schedule a tour today!