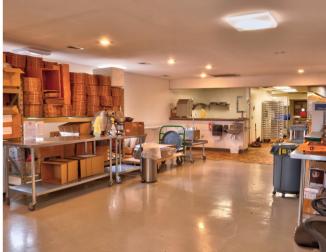

## 1211 7th Ave Two Harbors, MN 55616

Opportunity knocks! This property, right on the famous Highway 61 in Two Harbors, has incredible visibility, signage, and traffic. With a 2,108 square foot interior and a 9,570 square foot parking lot this is the perfect place to make your dream a reality! Additionally, the property features a commercial kitchen with Ansul system, vent hood, and stainless-steel sinks. Don't miss your chance to own this gem in Two Harbors! Call to schedule a tour today!