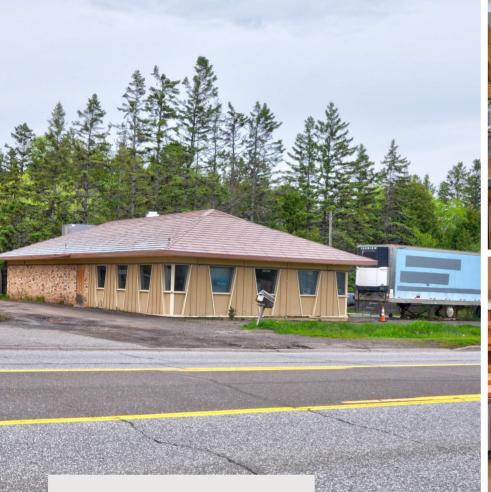

## 1211 7th Ave Two Harbors, MN 55616

Opportunity knocks! This property, right on the famous Highway 61 in Two Harbors, has incredible visibility, signage, and traffic. With a 2,108 square foot interior and a 9,570 square foot parking lot this is the perfect place to make your dream a reality! Additionally, the property features a commercial kitchen with Ansul system, vent hood, and stainless-steel sinks. Don't miss your chance to own this gem in Two Harbors! Call to schedule a tour today!